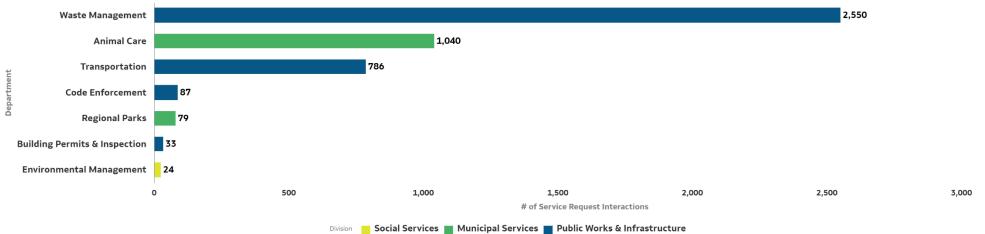

# Service Request Interaction Totals (>10 Requests) by Category

## Service Request Interaction Totals

Service Request Interaction Totals (>10 requests) by Category

| Cat2, Cat3                                       | Customer<br>Service<br>Report<br>Interactions |
|--------------------------------------------------|-----------------------------------------------|
| Missed Service, Garbage                          | 930                                           |
| Illegal Dumping, Illegal Dumping                 | 782                                           |
| Pavement/Pothole, Pothole/Chuckhole Repair       | 699                                           |
| Missed Service, Recycle                          | 493                                           |
| Missed Service, Green Waste                      | 464                                           |
| Stray, Roam                                      | 141                                           |
| Private Property Vehicle, Parked on Lawn         | 132                                           |
| Shopping Cart by Vendor, Shopping Cart by Vendor | 124                                           |
| Dead Animal, Roadside                            | 110                                           |
| Private Property Complaint, Junk/Rubbish         | 110                                           |
| Missed Service, Neighborhood Clean Up (NCU)      | 97                                            |
| Investigation, Barking (Dogs Only)               | 89                                            |
| Graffiti, Public Right-of-Way                    | 80                                            |
| Investigation, Negligence                        | 78                                            |
| Owned, Aggressive                                | 77                                            |

| Cat2, Cat3                                                                                                                     | Customer<br>Service<br>Report<br>Interactions |
|--------------------------------------------------------------------------------------------------------------------------------|-----------------------------------------------|
| Roadway Hazard (Potential for Injury or Damage to<br>Vehicles), Roadway Hazard (Potential for Injury or<br>Damage to Vehicles) | 74                                            |
| Dead Animal, Domestic                                                                                                          | 66                                            |
| Traffic Sign, Non-Emergency                                                                                                    | 66                                            |
| Stray, Injured                                                                                                                 | 64                                            |
| Stray, Traffic                                                                                                                 | 57                                            |
| Abandoned Vehicles, Inoperable                                                                                                 | 54                                            |
| Stray, Aggressive                                                                                                              | 52                                            |
| Notify Supervisor, Garbage                                                                                                     | 49                                            |
| Pavement/Pothole, Paving Needs on Street                                                                                       | 47                                            |
| Dead Animal, Wild                                                                                                              | 46                                            |
| Owned, Nuisance (No Cats)                                                                                                      | 45                                            |
| Zoning, Other                                                                                                                  | 43                                            |
| Illegal Camp, Occupied                                                                                                         | 41                                            |
| Trash and Debris, Trash and Debris                                                                                             | 40                                            |
| Building Permits & Inspections (BPI), Building Permits and Inspections Complaints                                              | 39                                            |
| Assist (On-Scene Only), Police/Sheriff                                                                                         | 37                                            |
| Private Property Vehicle, Non-Operable (Commercial Included)                                                                   | 36                                            |

| Cat2, Cat3                                                                                                      | Customer<br>Service<br>Report<br>Interactions |
|-----------------------------------------------------------------------------------------------------------------|-----------------------------------------------|
| Street Lights, Light Out                                                                                        | 35                                            |
| Stray, Confined                                                                                                 | 34                                            |
| Dead Animal, In Traffic                                                                                         | 33                                            |
| Maintenance Request, Maintenance Request                                                                        | 32                                            |
| Notify Supervisor, Green Waste                                                                                  | 32                                            |
| Traffic Sign, Emergency (Stop, Yield, or RR Crossing)                                                           | 31                                            |
| Notify Supervisor, Recycle                                                                                      | 29                                            |
| Sidewalk, Curb, Gutter, and Sidewalk Repair                                                                     | 27                                            |
| Investigation, Cruelty                                                                                          | 26                                            |
| Aggregate Dumping/Trash Pick Up, Illegal<br>Dumping/Litter Clean Up (Small Items, Garbage) (Non-<br>Vegetation) | 25                                            |
| Encroachment Violation, Basketball Hoop/Garbage Cans                                                            | 24                                            |
| Ditches/Culverts, Culvert/Pipe Repair or Cleaning                                                               | 23                                            |
| Environmental Health (All Jurisidictions), Food Facility Complaint                                              | 22                                            |
| Traffic Signal, Flashing Red                                                                                    | 22                                            |
| Stray, Sick                                                                                                     | 21                                            |
| Sweeper Request, Sweeper                                                                                        | 21                                            |
| Investigation, Abandoned Animal                                                                                 | 20                                            |
| Investigation, Tethered                                                                                         | 20                                            |
| Traffic Signal, Cycling/Detection Problem                                                                       | 20                                            |

| Cat2, Cat3                                                               | Customer<br>Service<br>Report<br>Interactions |
|--------------------------------------------------------------------------|-----------------------------------------------|
| Calendar Request, Calendar Request                                       | 19                                            |
| Sub-Standard Housing, Other                                              | 19                                            |
| Wild, Injured                                                            | 19                                            |
| Abandoned Vehicles, Wrecked                                              | 17                                            |
| Stray, Vet/Business Confined                                             | 17                                            |
| Investigation, Bite - NOT Happening NOW                                  | 16                                            |
| Traffic Investigations, Traffic Safety Related Issues                    | 16                                            |
| Traffic Investigations, Request                                          | 15                                            |
| Graffiti, Private Property                                               | 14                                            |
| Traffic Signal, All Signals Dark                                         | 14                                            |
| Wild, Sick                                                               | 14                                            |
| Abandoned Vehicles, Dismantled                                           | 13                                            |
| Traffic Signal, Long Red/Short Green                                     | 13                                            |
| Graffiti, Sign                                                           | 12                                            |
| Traffic Signal, Pedestrian Signal Inoperative                            | 12                                            |
| Tree Complaint, Tree Down                                                | 12                                            |
| Notify Supervisor, Supervisor Dispute NCU                                | 11                                            |
| Traffic Signal, Turned Signal Head                                       | 11                                            |
| Environmental Health (All Jurisidictions), Commercial<br>Noise Complaint | 10                                            |
| Traffic Sign, New Sign Request                                           | 10                                            |
| Tree Complaint, Broken/Hanging Tree Limb                                 | 10                                            |
| Tree Complaint, Request                                                  | 10                                            |
|                                                                          |                                               |