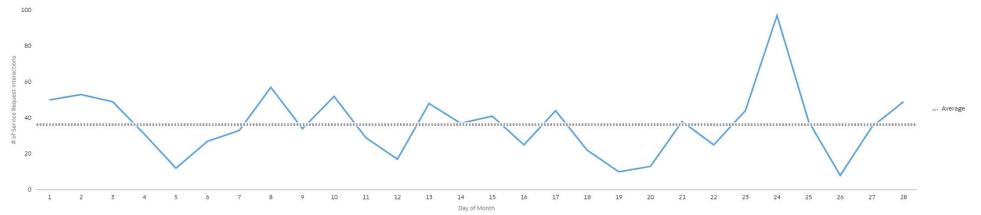

Difference in Interaction Totals from Previous Month by District for Top 10 Categories

District 1

Service Requests Created

Service Requests Closed

220

164

Service Request Interactions Created by Day of Month