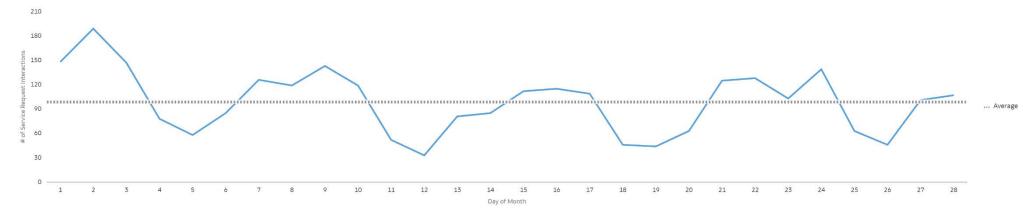

## **Total Service Requests Opened**

#### Top 10 Service Requests Categories Opened | With Districts

## **Top Service Requests Opened**

#### Top 5 Service Requests Opened | by Districts