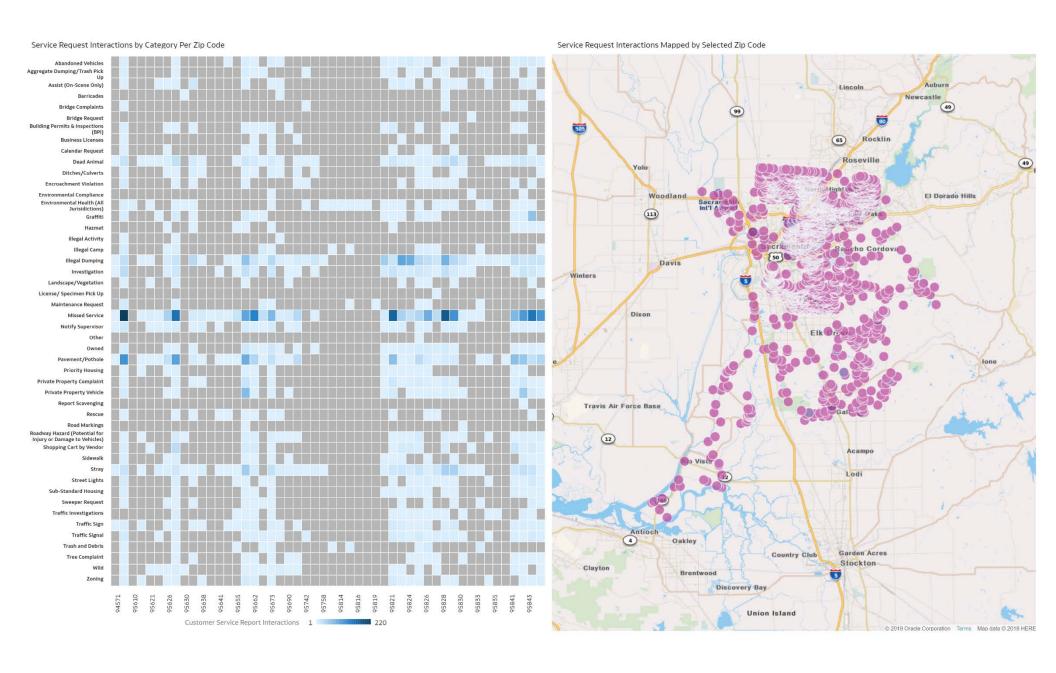

# Service Request Interaction Totals (>10 Requests) by Category

## Service Request Interaction Totals

Service Request Interaction Totals (>10 requests) by Category

| Cat2, Cat3                                       | Customer<br>Service<br>Report<br>Interactions |
|--------------------------------------------------|-----------------------------------------------|
| Missed Service, Garbage                          | 930                                           |
| Illegal Dumping, Illegal Dumping                 | 782                                           |
| Pavement/Pothole, Pothole/Chuckhole Repair       | 699                                           |
| Missed Service, Recycle                          | 493                                           |
| Missed Service, Green Waste                      | 464                                           |
| Stray, Roam                                      | 141                                           |
| Private Property Vehicle, Parked on Lawn         | 132                                           |
| Shopping Cart by Vendor, Shopping Cart by Vendor | 124                                           |
| Dead Animal, Roadside                            | 110                                           |
| Private Property Complaint, Junk/Rubbish         | 110                                           |
| Missed Service, Neighborhood Clean Up (NCU)      | 97                                            |
| Investigation, Barking (Dogs Only)               | 89                                            |
| Graffiti, Public Right-of-Way                    | 80                                            |
| Investigation, Negligence                        | 78                                            |
| Owned, Aggressive                                | 77                                            |