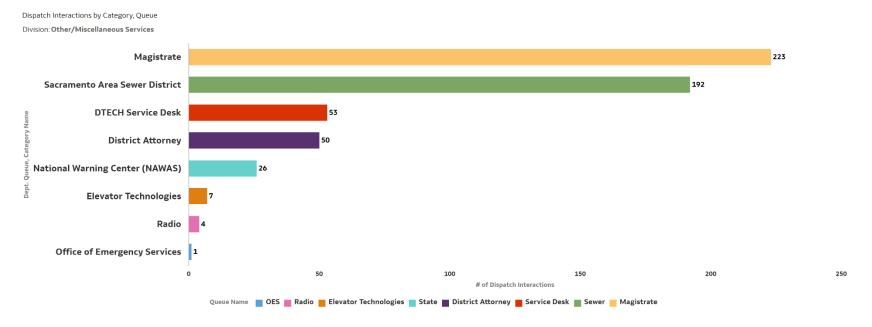

#### Other/Miscellaneous Services

| Service Definitions                                   |                                                                                                                                                                                                                                                                                                  |
|-------------------------------------------------------|--------------------------------------------------------------------------------------------------------------------------------------------------------------------------------------------------------------------------------------------------------------------------------------------------|
| Sacramento Area Sewer<br>District                     | Dispatch Services for any SASD reported issues such as backup into structure, cleanout overflow, odor, slow drain, etc.                                                                                                                                                                          |
| Magistrate                                            | Dispatch Services for allied agencies requesting judge for emergency protective orders, search warrants, etc.                                                                                                                                                                                    |
| District Attorney                                     | Dispatch Services for arrest warrants, homicides, officer-involved shootings, narcotics, etc.                                                                                                                                                                                                    |
| DTECH Service Desk                                    | Dispatch Services for all DTECH Service Desk support requests, incidents processed in JIRA, and any priority issues are transferred to the appropriate tech team                                                                                                                                 |
| National Warning Center (NAWAS)                       | Dispatch Services for Hazardous Spill Reports, tsunami and earthquake warnings, mass service outages, etc.                                                                                                                                                                                       |
| Elevator                                              | Dispatch Services for county-maintained elevators for emergency trapped, repair/maintenance services                                                                                                                                                                                             |
| Emergency Medical<br>Services (MHOAC)                 | Dispatch Services for 24/7 on-Call Emergency Medical Duty Officer Notification in regards to Medical Facilities requesting assistance such as Hospitals, Mental Health/Skilled Nursing Facilities, Fire Departments, Various County Departments for in progress emergencies or emergency drills. |
| Office of Emergency<br>Services                       | Dispatch Services for 24/7 on-call Emergency Alert Officer Notification in regards to extreme weather, mass casualty incident, levee break/creek/water levels, terrorism, media, fire, evacuations, emergency drills, mutual aid, and more                                                       |
| Radio Site,<br>Tac Channel,<br>Reservation Visitation | Dispatch Services Log of any authorized allied agency personnel reserving radio mutual aid channels for coordinated events or training and personnel entering county radio site locations for scheduled maintenance work.                                                                        |