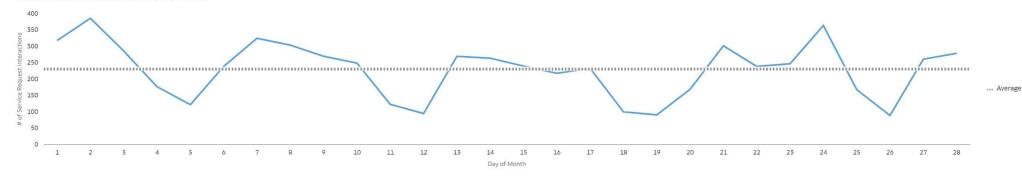

Difference in Interaction Totals from Previous Month by District for Top 10 Categories

District 1

Service Requests Created

Service Requests Closed

220

164

Service Request Interactions Created by Day of Month