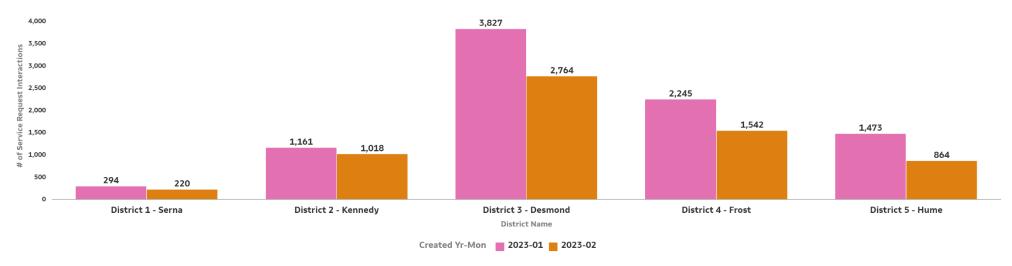

#### Previous Month Comparison of Service Request

Previous Month Comparison of Service Request interactions

Previous Month Trend of Service Request Interactions Per District

Monthly Comparison: Service Requests by District

|                      | 2023-01                   | 2023-02                   |
|----------------------|---------------------------|---------------------------|
| District Name        | Service Request Map Count | Service Request Map Count |
| District 1 - Serna   | 294                       | 220                       |
| District 2 - Kennedy | 1,161                     | 1,018                     |
| District 3 - Desmond | 3,827                     | 2,764                     |
| District 4 - Frost   | 2,245                     | 1,542                     |
| District 5 - Hume    | 1,473                     | 864                       |