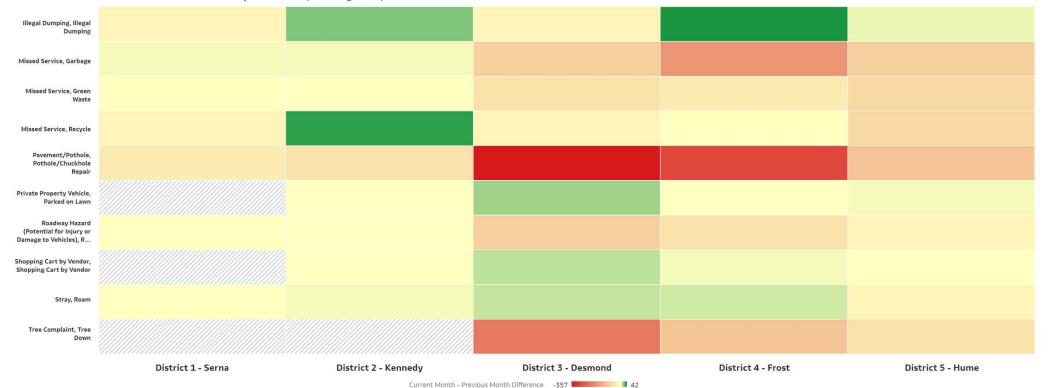

Difference in Interaction Totals From Previous Month by District for Top 10 Categories Opened

Difference in Interaction Totals From Previous Month by District for Top 10 Categories

Top 10 Customer Service Report Interactions by Category Level 2 Name, Category Level 3 Name

|                                                                                                                          | District 1 - Serna                           | District 2 - Kennedy                         | District 3 - Desmond                         | District 4 - Frost                           | District 5 - Hume                          |
|--------------------------------------------------------------------------------------------------------------------------|----------------------------------------------|----------------------------------------------|----------------------------------------------|----------------------------------------------|--------------------------------------------|
| Cat2, Cat3                                                                                                               | Current Month - Previous<br>Month Difference | Current Month - Previo<br>Month Difference |
| Illegal Dumping, Illegal Dumping                                                                                         | -12                                          | 22                                           | -21                                          | 42                                           |                                            |
| Private Property Vehicle, Parked on Lawn                                                                                 |                                              | -3                                           | 17                                           | -3                                           |                                            |
| Stray, Roam                                                                                                              | -1                                           | 1                                            | 10                                           | 9                                            | -1                                         |
| Shopping Cart by Vendor, Shopping Cart by Vendor                                                                         |                                              | -7                                           | 12                                           | 2                                            |                                            |
| Missed Service, Recycle                                                                                                  | -8                                           | 39                                           | -20                                          | -5                                           | -5                                         |
| Missed Service, Green Waste                                                                                              | -3                                           | -1                                           | -39                                          | -32                                          | -5                                         |
| Roadway Hazard (Potential for Injury or Damage to Vehicles), Roadway Hazard (Potential for Injury or Damage to Vehicles) | -4                                           | -7                                           | -78                                          | -44                                          | -2                                         |
| Missed Service, Garbage                                                                                                  | 1                                            | 1                                            | -73                                          | -164                                         | -7                                         |
| Tree Complaint, Tree Down                                                                                                |                                              |                                              | -203                                         | -82                                          | -4                                         |
| Pavement/Pothole, Pothole/Chuckhole Repair                                                                               | -35                                          | -44                                          | -357                                         | -286                                         | -8                                         |
| Grand Total                                                                                                              | -67                                          | -44                                          | -752                                         | -563                                         | -34                                        |