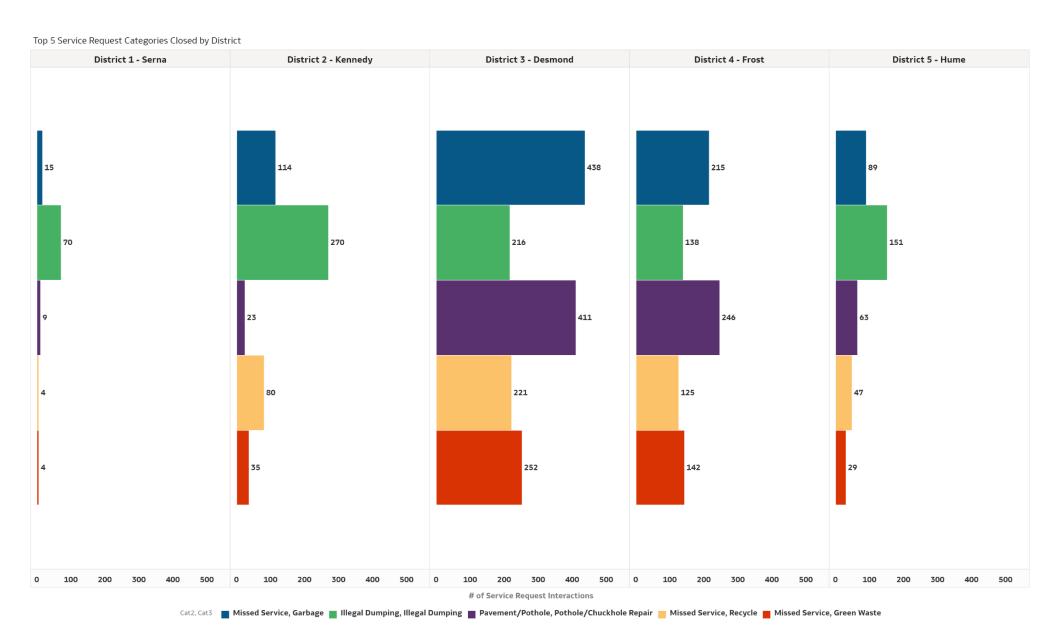

## Top 5 Service Requests Categories Closed | by Districts

## Top 10 Service Requests Categories Closed | With Districts

Top 10 Service Request Categories Closed with Districts