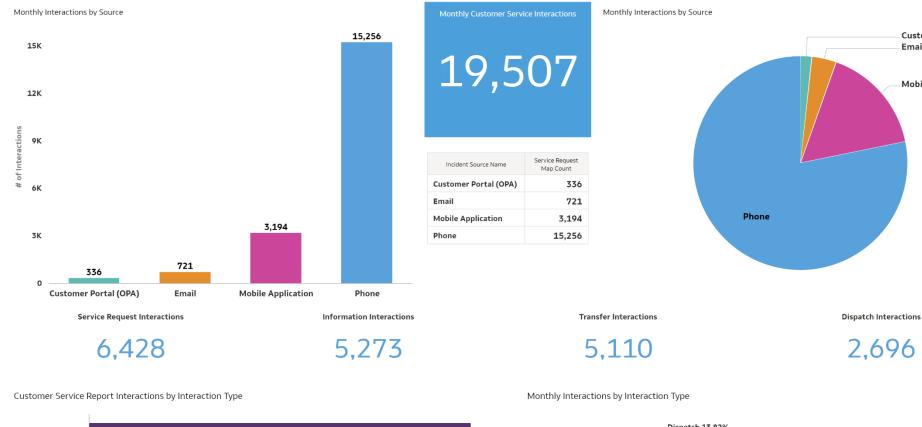

## **Monthly Statistics**

Customer Portal (OPA)

**Mobile Application** 

Email

# Service Request Interaction Totals (>10 Requests) by Category

## Service Request Interaction Totals

Service Request Interaction Totals (>10 requests) by Category

| Cat2, Cat3                                       | Customer<br>Service<br>Report<br>Interactions |
|--------------------------------------------------|-----------------------------------------------|
| Missed Service, Garbage                          | 930                                           |
| Illegal Dumping, Illegal Dumping                 | 782                                           |
| Pavement/Pothole, Pothole/Chuckhole Repair       | 699                                           |
| Missed Service, Recycle                          | 493                                           |
| Missed Service, Green Waste                      | 464                                           |
| Stray, Roam                                      | 141                                           |
| Private Property Vehicle, Parked on Lawn         | 132                                           |
| Shopping Cart by Vendor, Shopping Cart by Vendor | 124                                           |
| Dead Animal, Roadside                            | 110                                           |
| Private Property Complaint, Junk/Rubbish         | 110                                           |
| Missed Service, Neighborhood Clean Up (NCU)      | 97                                            |
| Investigation, Barking (Dogs Only)               | 89                                            |
| Graffiti, Public Right-of-Way                    | 80                                            |
| Investigation, Negligence                        | 78                                            |
| Owned, Aggressive                                | 77                                            |

## **Total Service Requests Opened**

## **Top Service Requests Opened**

## **Top Service Requests Closed**

## **Top Unresolved Service Request**