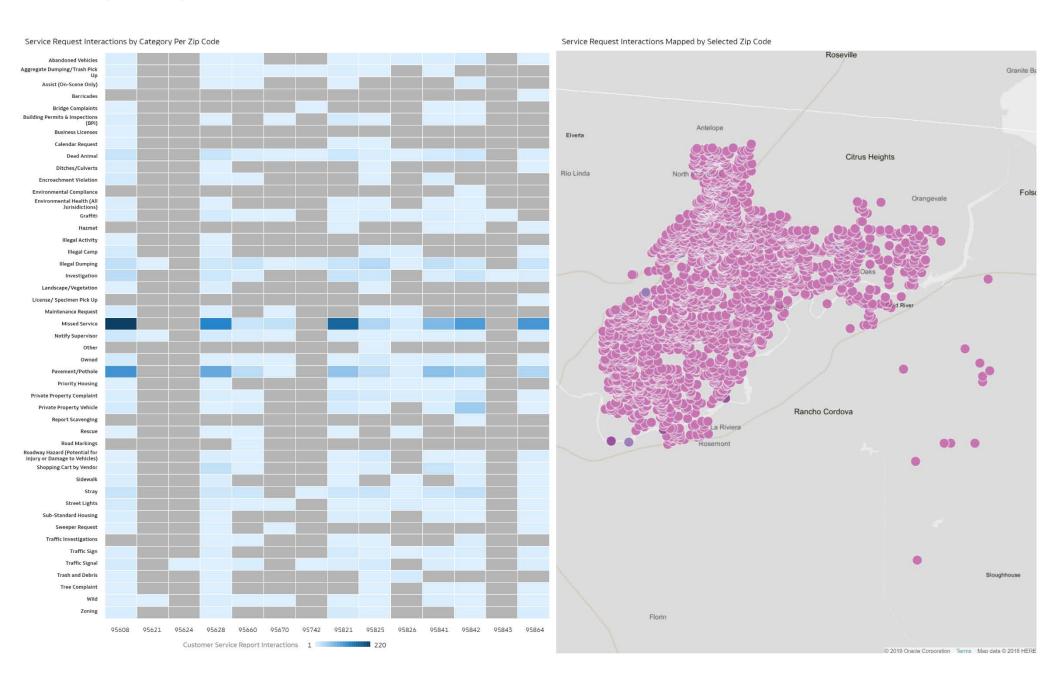

Difference in Interaction Totals From Previous Month by District for Top 10 Categories Opened

Difference in Interaction Totals From Previous Month by District for Top 10 Categories

Top 10 Customer Service Report Interactions by Category Level 2 Name, Category Level 3 Name

|                                                                                                                          | District 1 - Serna                           | District 2 - Kennedy                         | District 3 - Desmond                         | District 4 - Frost                           | District 5 - Hume                          |
|--------------------------------------------------------------------------------------------------------------------------|----------------------------------------------|----------------------------------------------|----------------------------------------------|----------------------------------------------|--------------------------------------------|
| Cat2, Cat3                                                                                                               | Current Month - Previous<br>Month Difference | Current Month - Previo<br>Month Difference |
| Illegal Dumping, Illegal Dumping                                                                                         | -12                                          | 22                                           | -21                                          | 42                                           |                                            |
| Private Property Vehicle, Parked on Lawn                                                                                 |                                              | -3                                           | 17                                           | -3                                           |                                            |
| Stray, Roam                                                                                                              | -1                                           | 1                                            | 10                                           | 9                                            | -1                                         |
| Shopping Cart by Vendor, Shopping Cart by Vendor                                                                         |                                              | -7                                           | 12                                           | 2                                            |                                            |
| Missed Service, Recycle                                                                                                  | -8                                           | 39                                           | -20                                          | -5                                           | -5                                         |
| Missed Service, Green Waste                                                                                              | -3                                           | -1                                           | -39                                          | -32                                          | -5                                         |
| Roadway Hazard (Potential for Injury or Damage to Vehicles), Roadway Hazard (Potential for Injury or Damage to Vehicles) | -4                                           | -7                                           | -78                                          | -44                                          | -2                                         |
| Missed Service, Garbage                                                                                                  | 1                                            | 1                                            | -73                                          | -164                                         | -7                                         |
| Tree Complaint, Tree Down                                                                                                |                                              |                                              | -203                                         | -82                                          | -4                                         |
| Pavement/Pothole, Pothole/Chuckhole Repair                                                                               | -35                                          | -44                                          | -357                                         | -286                                         | -8                                         |
| Grand Total                                                                                                              | -67                                          | -44                                          | -752                                         | -563                                         | -34                                        |

District Name, Customer Service Report Interactions