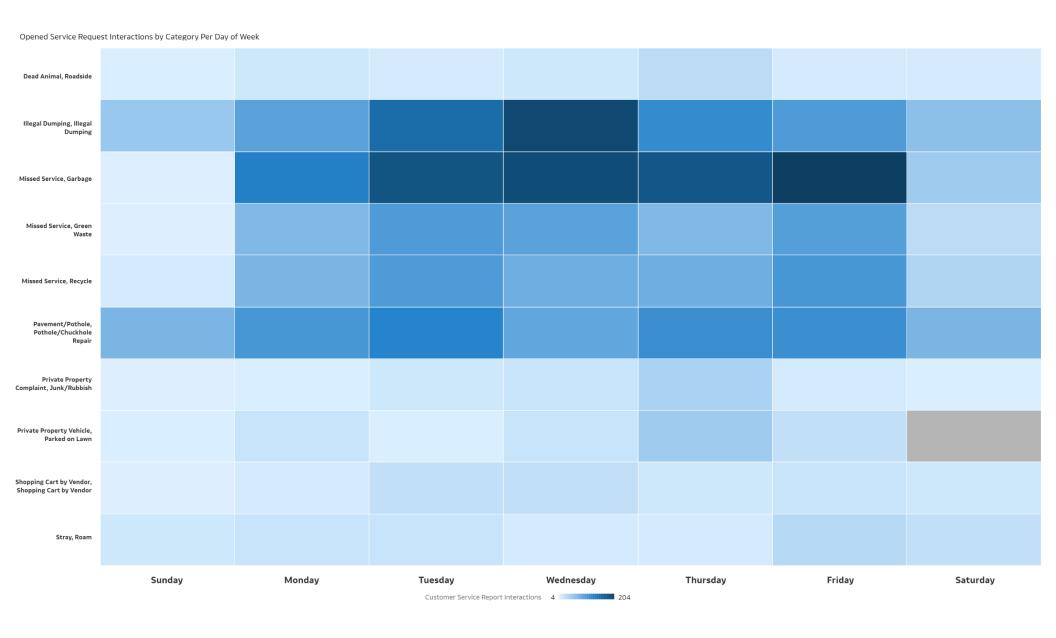

t 2 (continued)



District 3

Service Requests Created

Service Requests Closed

2,764

1,894

Service Request Interactions Created by Day of Month



District Name, Customer Service Report Interactions



# of Service Requests

2.764K 2.764K

## District 3 (continued)



District 4

Service Requests Created

Service Requests Closed

1,542

1,102

Service Request Interactions Created by Day of Month



District Name, Customer Service Report Interactions



# of Service Requests

1.542K 1.542K

District 4 (continued)



District 5

Service Requests Created

Service Requests Closed

6,428

4,607

Service Request Interactions Created by Day of Month



District Name, Customer Service Report Interactions



# of Service Requests

District 5 (continued)



## Top Service Requests Open by Day



## Top Service Requests Closed by Day



#### Opened/Closed by Department/Division





#### Greater Than 10 Service Requests



#### Average Days to Close Service Requests



# Number of Service Request Interactions Per Category with Average Days to Close

# of Service Request Interactions Per Category with Avg Days to Close

| Category Group                       | Category Level 2 Name                     | Customer Service<br>Report Interactions | Avg Days to<br>Close | Category Group                       | Category Level 2 Name                                       | Customer Service<br>Report Interactions | Avg Days<br>to Close |
|--------------------------------------|-------------------------------------------|-----------------------------------------|----------------------|----