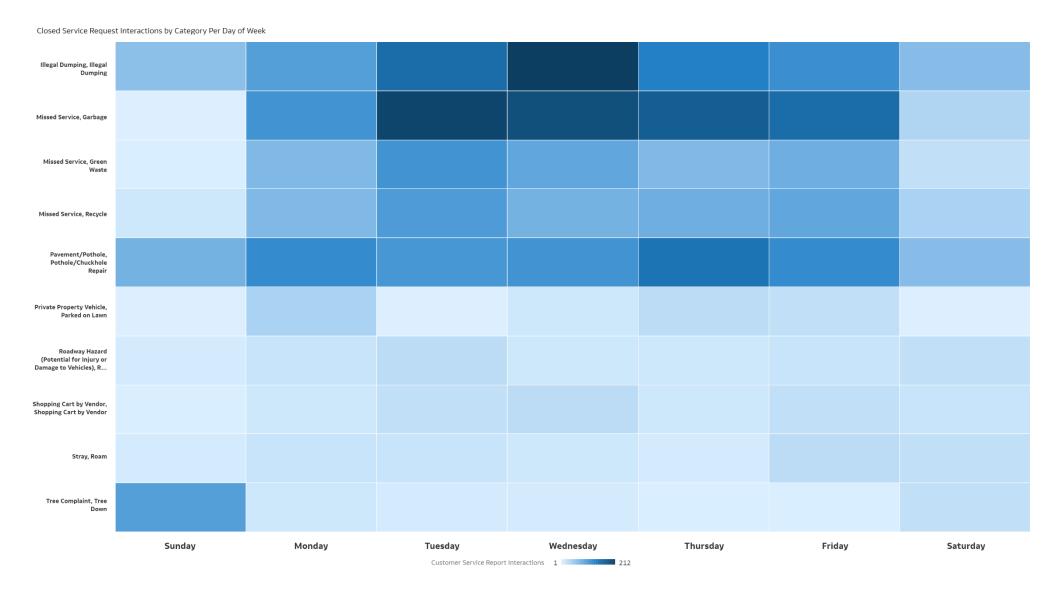

quests Created

Service Requests Closed

2,764

1,894

Service Request Interactions Created by Day of Month



District Name, Customer Service Report Interactions



# of Service Requests

2.764K 2.764K

## District 3 (continued)



District 4

Service Requests Created

Service Requests Closed

1,542

1,102

Service Request Interactions Created by Day of Month



District Name, Customer Service Report Interactions



# of Service Requests

1.542K 1.542K

District 4 (continued)



District 5

Service Requests Created

Service Requests Closed

6,428

4,607

Service Request Interactions Created by Day of Month



District Name, Customer Service Report Interactions



# of Service Requests

District 5 (continued)



## Top Service Requests Open by Day



## Top Service Requests Closed by Day



#### Opened/Closed by Department/Division





#### Greater Than 10 Service Requests



#### Average Days to Close Service Requests



# Number of Service Request Interactions Per Category with Average Days to Close

# of Service Request Interactions Per Category with Avg Days to Close

| Category Group                       | Category Level 2 Name                     | Customer Service<br>Report Interactions | Avg Days to<br>Close | Category Group                       | Category Level 2 Name                                       | Customer Service<br>Report Interactions | Avg Days<br>to Close |
|--------------------------------------|-------------------------------------------|-----------------------------------------|----------------------|--------------------------------------|------