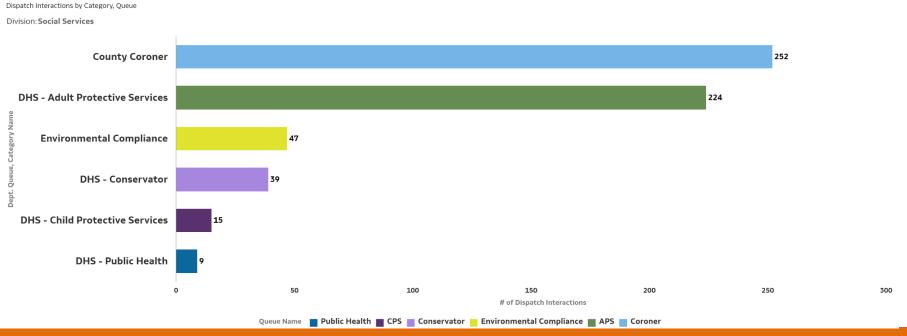

## **Dispatch Service Request**

#### **Social Services**

| Service Definitions                                                                  |                                                                                                                                                |
|--------------------------------------------------------------------------------------|------------------------------------------------------------------------------------------------------------------------------------------------|
| Department of Child, Family & Adult<br>Services (DCFAS) Adult Protective<br>Services | Dispatch Services for 24/7 social worker intake line for any adult protective services requests                                                |
| Department of Child, Family & Adult<br>Services (DCFAS) Conservator                  | Dispatch Services for conservator/conservatee request                                                                                          |
| Department of Child, Family & Adult<br>Services (DCFAS)<br>Child Protective Services | Dispatch Services for 24/7 social worker intake line for any child protective services request                                                 |
| Department of Health Services<br>Public Defender                                     | Dispatch Services for any reported public defender after-hours dispatch requests by law enforcement agencies                                   |
| Department of Health Services<br>Public Health                                       | Dispatch Services for any reported public health issues to health doctor                                                                       |
| County Coroner                                                                       | Dispatch Services for coroner scene calls, public line questions/assistance, allied agency request for assistance (fire, sheriff/police, etc.) |
| Environmental Compliance                                                             | Dispatch Services for emergency hazardous spills, illegal discharge to storm drains assistance from Water Resources units, etc.                |