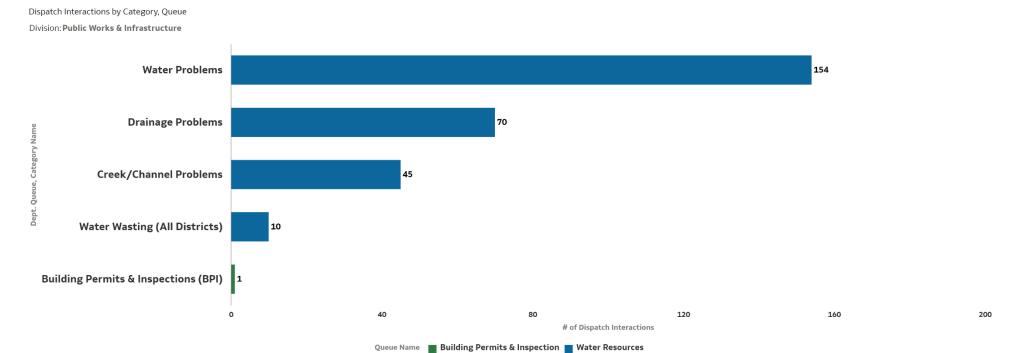

## **Dispatch Service Request**

## **Community Services**

| Service Definitions                                 |                                                                                                                                                                                                                                         |
|-----------------------------------------------------|-----------------------------------------------------------------------------------------------------------------------------------------------------------------------------------------------------------------------------------------|
| Building Permits and Inspections                    | On-Call Emergency Building Inspections for either Residential or Commercial properties in regards to Plumbing, Mechanical, Electrical, or Structural inspections                                                                        |
| Water Resources<br>Water Dispatch Form              | Dispatch Services including fire hydrant, odor/taste/color, no water, water leak, low/high pressure, locate curb stop, water shut-off/turn back on, etc.                                                                                |
| Water Resources<br>Drainage Dispatch Form           | Dispatch Services including drain inlet plugged, house/street flooded, illegal discharge, missing/broken storm cover, creek/channel issues, etc.                                                                                        |
| Water Resources<br>Creek/Channel Problems           | Dispatch Services including Debris in Creek/Channels, Trees Down in Creek/Channels issues, etc.                                                                                                                                         |
| Water Resources Water<br>Wasting<br>(All Districts) | Reports of excessive running or dissipation of water, watering outside of regulated water conservation guidelines, submitted on behalf of reporter and distributed to the appropriate water agency for investigation/possible citation. |