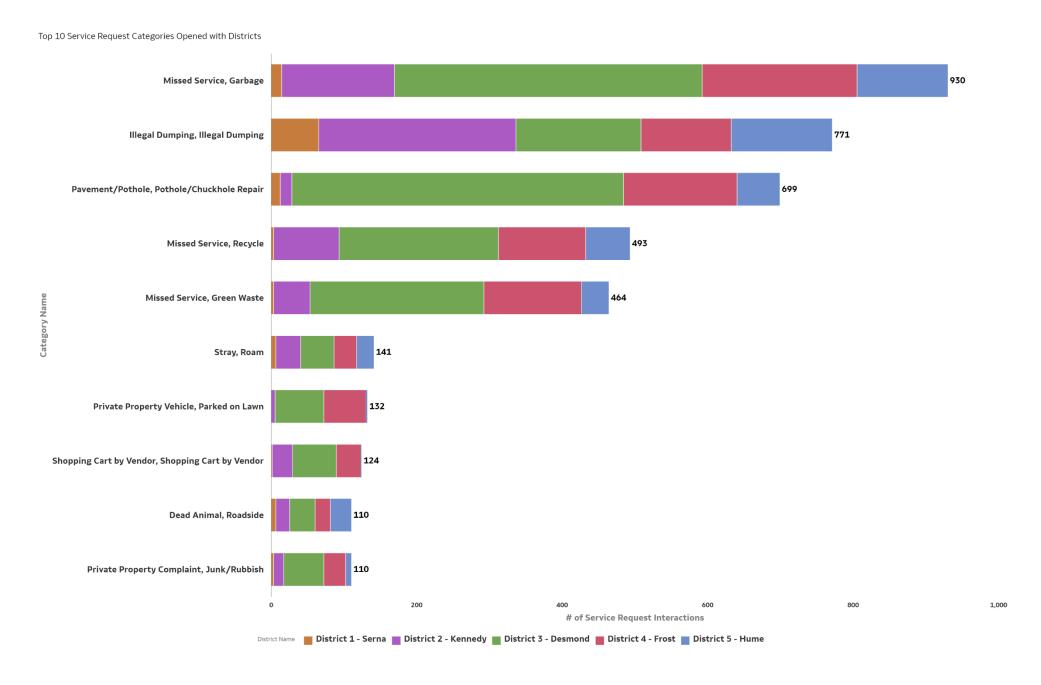

#### Top 10 Service Requests Categories Opened | With Districts

## Service Request Interaction Totals

Service Request Interaction Totals (>10 requests) by Category

| Cat2, Cat3                                       | Customer<br>Service<br>Report<br>Interactions |
|--------------------------------------------------|-----------------------------------------------|
| Missed Service, Garbage                          | 930                                           |
| Illegal Dumping, Illegal Dumping                 | 782                                           |
| Pavement/Pothole, Pothole/Chuckhole Repair       | 699                                           |
| Missed Service, Recycle                          | 493                                           |
| Missed Service, Green Waste                      | 464                                           |
| Stray, Roam                                      | 141                                           |
| Private Property Vehicle, Parked on Lawn         | 132                                           |
| Shopping Cart by Vendor, Shopping Cart by Vendor | 124                                           |
| Dead Animal, Roadside                            | 110                                           |
| Private Property Complaint, Junk/Rubbish         | 110                                           |
| Missed Service, Neighborhood Clean Up (NCU)      | 97                                            |
| Investigation, Barking (Dogs Only)               | 89                                            |
| Graffiti, Public Right-of-Way                    | 80                                            |
| Investigation, Negligence                        | 78                                            |
| Owned, Aggressive                                | 77                                            |