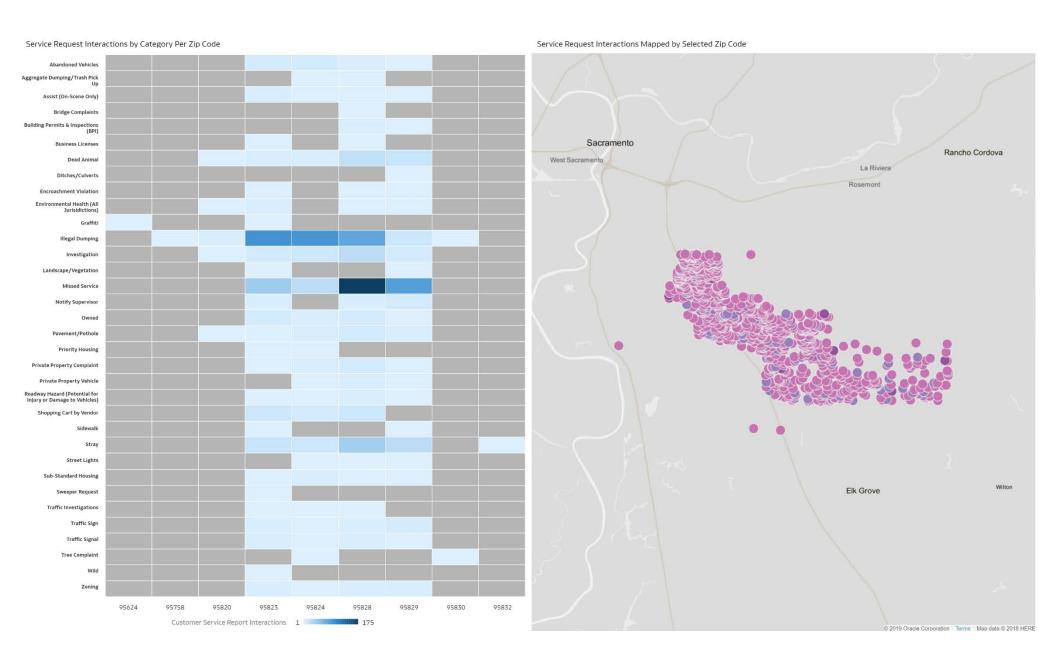

## District 3 (continued)

District 4

Service Requests Created

Service Requests Closed

1,542

1,102

Service Request Interactions Created by Day of Month

District Name, Customer Service Report Interactions