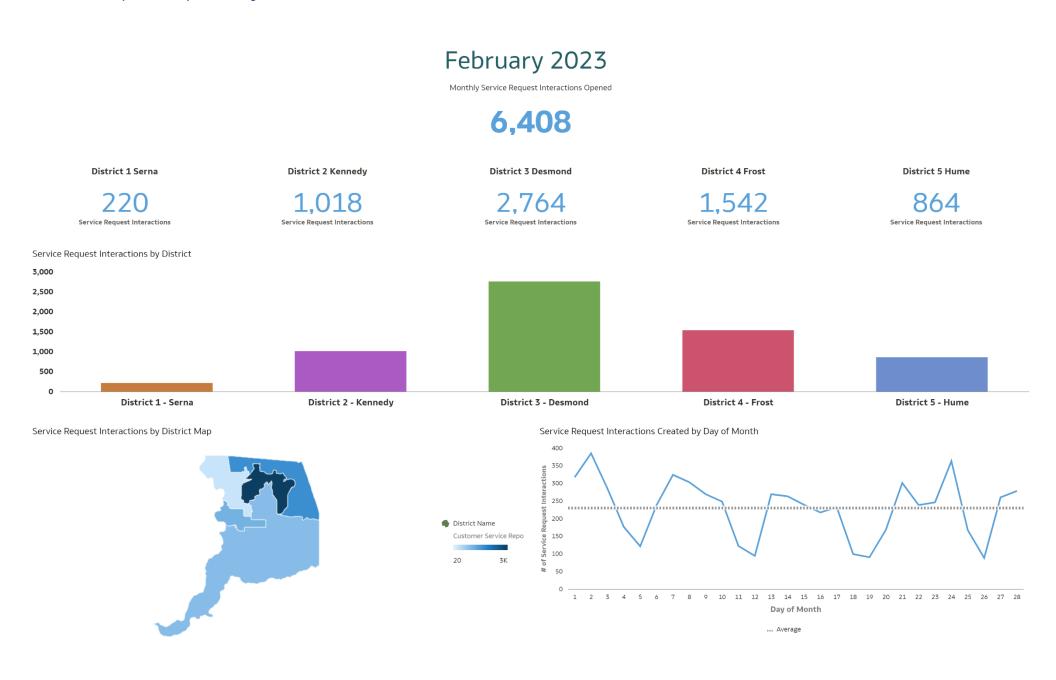

## Service Requests Opened by District

## **Board of Supervisor District Information**