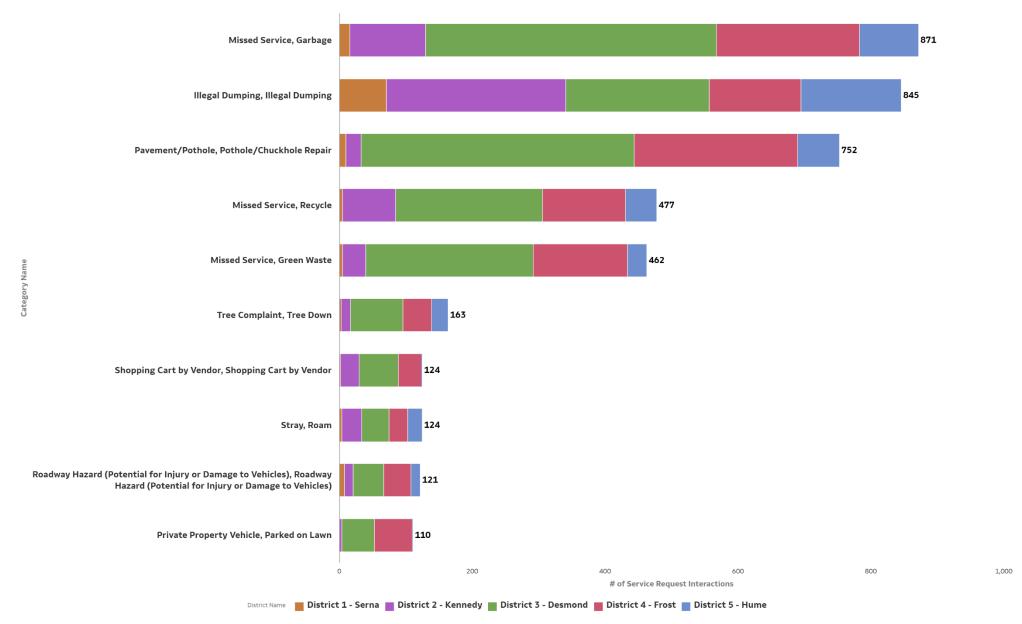

## Service Requests Opened by District

## Service Request Interaction Totals

Service Request Interaction Totals (>10 requests) by Category

| Cat2, Cat3                                       | Customer<br>Service<br>Report<br>Interactions |
|--------------------------------------------------|-----------------------------------------------|
| Missed Service, Garbage                          | 930                                           |
| Illegal Dumping, Illegal Dumping                 | 782                                           |
| Pavement/Pothole, Pothole/Chuckhole Repair       | 699                                           |
| Missed Service, Recycle                          | 493                                           |
| Missed Service, Green Waste                      | 464                                           |
| Stray, Roam                                      | 141                                           |
| Private Property Vehicle, Parked on Lawn         | 132                                           |
| Shopping Cart by Vendor, Shopping Cart by Vendor | 124                                           |
| Dead Animal, Roadside                            | 110                                           |
| Private Property Complaint, Junk/Rubbish         | 110                                           |
| Missed Service, Neighborhood Clean Up (NCU)      | 97                                            |
| Investigation, Barking (Dogs Only)               | 89                                            |
| Graffiti, Public Right-of-Way                    | 80                                            |
| Investigation, Negligence                        | 78                                            |
| Owned, Aggressive                                | 77                                            |