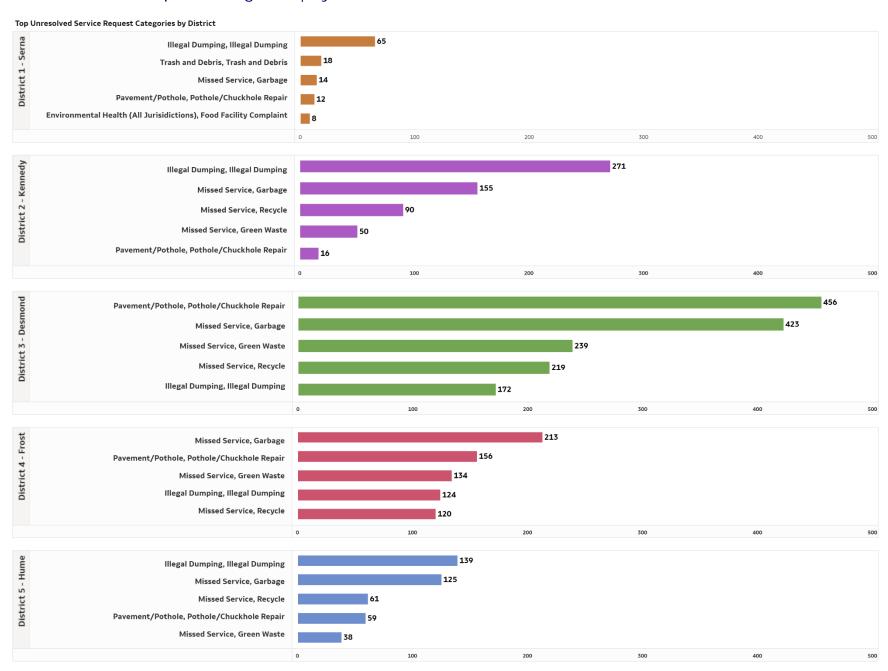

#### Top Unresolved Service Request Categories | by Districts

## **Top Unresolved Service Request**