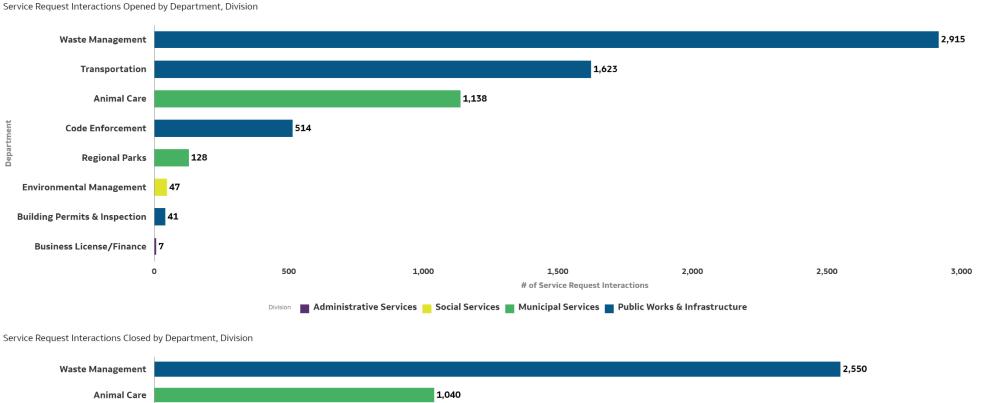

4

1,894

Service Request Interactions Created by Day of Month



District Name, Customer Service Report Interactions



# of Service Requests

2.764K 2.764K

## District 3 (continued)



District 4

Service Requests Created

Service Requests Closed

1,542

1,102

Service Request Interactions Created by Day of Month



District Name, Customer Service Report Interactions



# of Service Requests

1.542K 1.542K

District 4 (continued)



District 5

Service Requests Created

Service Requests Closed

6,428

4,607

Service Request Interactions Created by Day of Month



District Name, Customer Service Report Interactions



# of Service Requests

District 5 (continued)



## Top Service Requests Open by Day



## Top Service Requests Closed by Day



#### Opened/Closed by Department/Division





#### Greater Than 10 Service Requests



#### Average Days to Close Service Requests



# Number of Service Request Interactions Per Category with Average Days to Close

# of Service Request Interactions Per Category with Avg Days to Close

| Category Group                       | Category Level 2 Name                     | Customer Service<br>Report Interactions | Avg Days to<br>Close | Category Group                       | Category Level 2 Name                                       | Customer Service<br>Report Interactions | Avg Days<br>to Close |
|--------------------------------------|-------------------------------------------|-----------------------------------------|----------------------|--------------------------------------|---------------------------------------------------