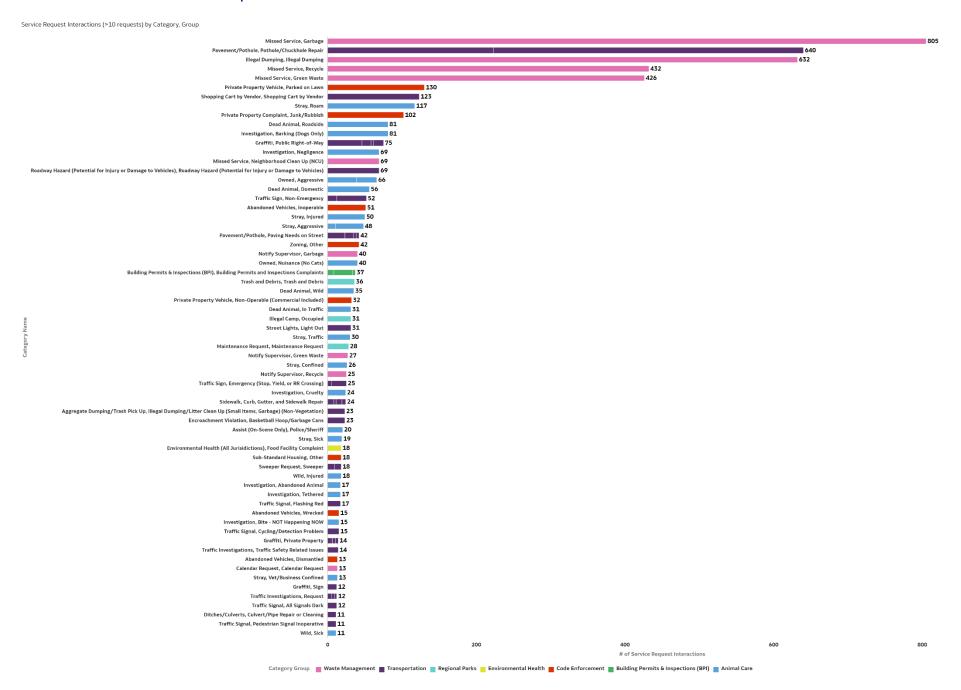

# Service Request Interaction Totals (>10 Requests) by Category

## Service Request Interaction Totals

Service Request Interaction Totals (>10 requests) by Category

| Cat2, Cat3                                       | Customer<br>Service<br>Report<br>Interactions |
|--------------------------------------------------|-----------------------------------------------|
| Missed Service, Garbage                          | 930                                           |
| Illegal Dumping, Illegal Dumping                 | 782                                           |
| Pavement/Pothole, Pothole/Chuckhole Repair       | 699                                           |
| Missed Service, Recycle                          | 493                                           |
| Missed Service, Green Waste                      | 464                                           |
| Stray, Roam                                      | 141                                           |
| Private Property Vehicle, Parked on Lawn         | 132                                           |
| Shopping Cart by Vendor, Shopping Cart by Vendor | 124                                           |
| Dead Animal, Roadside                            | 110                                           |
| Private Property Complaint, Junk/Rubbish         | 110                                           |
| Missed Service, Neighborhood Clean Up (NCU)      | 97                                            |
| Investigation, Barking (Dogs Only)               | 89                                            |
| Graffiti, Public Right-of-Way                    | 80                                            |
| Investigation, Negligence                        | 78                                            |
| Owned, Aggressive                                | 77                                            |

| Cat2, Cat3                                                                                                                     | Customer<br>Service<br>Report<br>Interactions |
|--------------------------------------------------------------------------------------------------------------------------------|-----------------------------------------------|
| Roadway Hazard (Potential for Injury or Damage to<br>Vehicles), Roadway Hazard (Potential for Injury or<br>Damage to Vehicles) | 74                                            |
| Dead Animal, Domestic                                                                                                          | 66                                            |
| Traffic Sign, Non-Emergency                                                                                                    | 66                                            |
| Stray, Injured                                                                                                                 | 64                                            |
| Stray, Traffic                                                                                                                 | 57                                            |
| Abandoned Vehicles, Inoperable                                                                                                 | 54                                            |
| Stray, Aggressive                                                                                                              | 52                                            |
| Notify Supervisor, Garbage                                                                                                     | 49                                            |
| Pavement/Pothole, Paving Needs on Street                                                                                       | 47                                            |
| Dead Animal, Wild                                                                                                              | 46                                            |
| Owned, Nuisance (No Cats)                                                                                                      | 45                                            |
| Zoning, Other                                                                                                                  | 43                                            |
| Illegal Camp, Occupied                                                                                                         | 41                                            |
| Trash and Debris, Trash and Debris                                                                                             | 40                                            |
| Building Permits & Inspections (BPI), Building Permits and Inspections Complaints                                              | 39                                            |
| Assist (On-Scene Only), Police/Sheriff                                                                                         | 37                                            |
| Private Property Vehicle, Non-Operable (Commercial Included)                                                                   | 36                                            |

| Cat2, Cat3                                                                                                      | Customer<br>Service<br>Report<br>Interactions |
|-----------------------------------------------------------------------------------------------------------------|-----------------------------------------------|
| Street Lights, Light Out                                                                                        | 35                                            |
| Stray, Confined                                                                                                 | 34                                            |
| Dead Animal, In Traffic                                                                                         | 33                                            |
| Maintenance Request, Maintenance Request                                                                        | 32                                            |
| Notify Supervisor, Green Waste                                                                                  | 32                                            |
| Traffic Sign, Emergency (Stop, Yield, or RR Crossing)                                                           | 31                                            |
| Notify Supervisor, Recycle                                                                                      | 29                                            |
| Sidewalk, Curb, Gutter, and Sidewalk Repair                                                                     | 27                                            |
| Investigation, Cruelty                                                                                          | 26                                            |
| Aggregate Dumping/Trash Pick Up, Illegal<br>Dumping/Litter Clean Up (Small Items, Garbage) (Non-<br>Vegetation) | 25                                            |
| Encroachment Violation, Basketball Hoop/Garbage Cans                                                            | 24                                            |
| Ditches/Culverts, Culvert/Pipe Repair or Cleaning                                                               | 23                                            |
| Environmental Health (All Jurisidictions), Food Facility Complaint                                              | 22                                            |
| Traffic Signal, Flashing Red                                                                                    | 22                                            |
| Stray, Sick                                                                                                     | 21                                            |
| Sweeper Request, Sweeper                                                                                        | 21                                            |
| Investigation, Abandoned Animal                                                                                 | 20                                            |
| Investigation, Tethered                                                                                         | 20                                            |
| Traffic Signal, Cycling/Detection Problem                                                                       | 20                                            |

| Cat2, Cat3                                                               | Customer<br>Service<br>Report<br>Interactions |
|--------------------------------------------------------------------------|-----------------------------------------------|
| Calendar Request, Calendar Request                                       | 19                                            |
| Sub-Standard Housing, Other                                              | 19                                            |
| Wild, Injured                                                            | 19                                            |
| Abandoned Vehicles, Wrecked                                              | 17                                            |
| Stray, Vet/Business Confined                                             | 17                                            |
| Investigation, Bite - NOT Happening NOW                                  | 16                                            |
| Traffic Investigations, Traffic Safety Related Issues                    | 16                                            |
| Traffic Investigations, Request                                          | 15                                            |
| Graffiti, Private Property                                               | 14                                            |
| Traffic Signal, All Signals Dark                                         | 14                                            |
| Wild, Sick                                                               | 14                                            |
| Abandoned Vehicles, Dismantled                                           | 13                                            |
| Traffic Signal, Long Red/Short Green                                     | 13                                            |
| Graffiti, Sign                                                           | 12                                            |
| Traffic Signal, Pedestrian Signal Inoperative                            | 12                                            |
| Tree Complaint, Tree Down                                                | 12                                            |
| Notify Supervisor, Supervisor Dispute NCU                                | 11                                            |
| Traffic Signal, Turned Signal Head                                       | 11                                            |
| Environmental Health (All Jurisidictions), Commercial<br>Noise Complaint | 10                                            |
| Traffic Sign, New Sign Request                                           | 10                                            |
| Tree Complaint, Broken/Hanging Tree Limb                                 | 10                                            |
| Tree Complaint, Request                                                  | 10                                            |
|                                                                          |                                               |