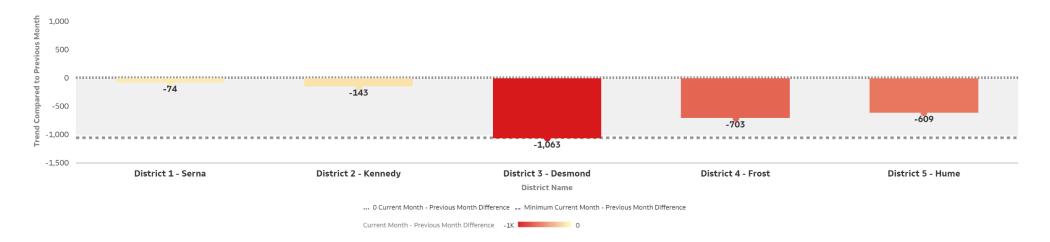

#### Previous Month Comparison of Service Request

Previous Month Comparison of Service Request interactions

Previous Month Trend of Service Request Interactions Per District

Monthly Comparison: Service Requests by District

|                      | 2023-01                   | 2023-02                   |
|----------------------|---------------------------|---------------------------|
| District Name        | Service Request Map Count | Service Request Map Count |
| District 1 - Serna   | 294                       | 220                       |
| District 2 - Kennedy | 1,161                     | 1,018                     |
| District 3 - Desmond | 3,827                     | 2,764                     |
| District 4 - Frost   | 2,245                     | 1,542                     |
| District 5 - Hume    | 1,473                     | 864                       |