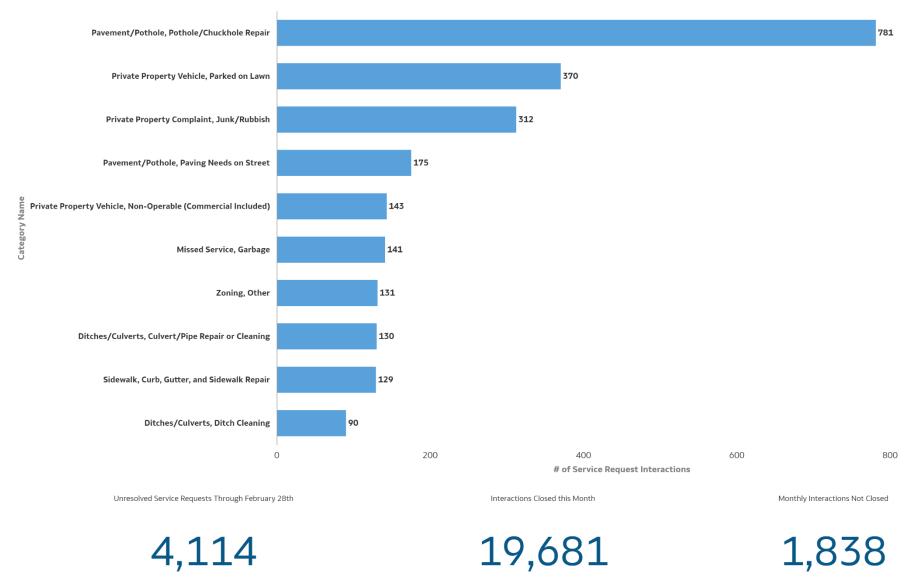

## Top 10 Unresolved Service Request Categories

## **Top Unresolved Service Request**