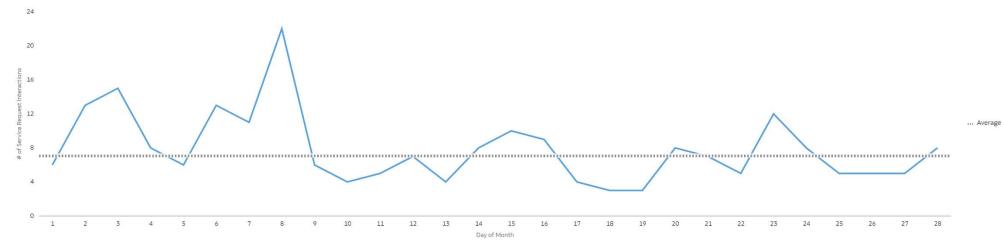

Difference in Interaction Totals from Previous Month by District for Top 10 Categories

District 1

Service Requests Created

Service Requests Closed

220

164

Service Request Interactions Created by Day of Month

District Name, Customer Service Report Interactions

# of Service Requests

220 220