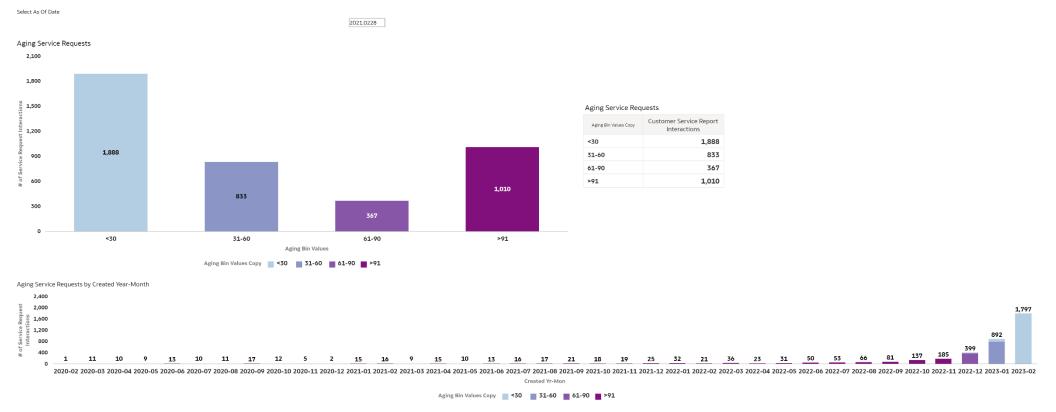

Transportation                       | Hazmat                                                      | 1                                       | 133.74               |
| Regional Parks                       | Illegal Camp                              | 29                                      | 8.16                 | Code Enforcement                     | Zoning                                                      | 46                                      | 147.16               |
| Code Enforcement                     | Abandoned Vehicles                        | 78                                      | 8.54                 | Transportation                       | Encroachment Violation                                      | 4                                       | 151.64               |



## Department Aging Requests by Month Created Per District



## **Dispatch Services**

## **Dispatch Service Definition**

The Sacramento County 311 Communications Center provides dispatch services 24 hours a day 7 days a week for departments that do not have a public facing telephone line. After regular business hours, 311 generates service requests on behalf of most departments and provides immediate notification to departmental on-call staff by radio, telephone, or text message. Departmental staff acknowledge receipt of the request and respond by providing the specific requested service, even after-hours and on holidays. Departments determine what requires an immediate dispatch and which staff members to contact outside of their regular business hours.

| Acronym | Acronym Glossary