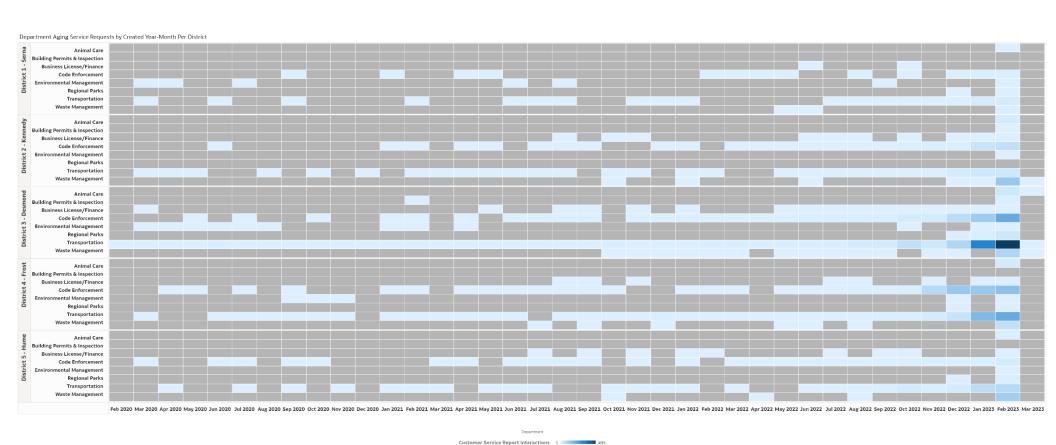

| 1                                       | 133.74               |
| Regional Parks                       | Illegal Camp                              | 29                                      | 8.16                 | Code Enforcement                     | Zoning                                                      | 46                                      | 147.16               |
| Code Enforcement                     | Abandoned Vehicles                        | 78                                      | 8.54                 | Transportation                       | Encroachment Violation                                      | 4                                       | 151.64               |



## Department Aging Requests by Month Created Per District



## **Dispatch Services**

## **Dispatch Service Definition**

The Sacramento County 311 Communications Center provides dispatch services 24 hours a day 7 days a week for departments that do not have a public facing telephone line. After regular business hours, 311 generates service requests on behalf of most departments and provides immediate notification to departmental on-call staff by radio, telephone, or text message. Departmental staff acknowledge receipt of the request and respond by providing the specific requested service, even after-hours and on holidays. Departments determine what requires an immediate dispatch and which staff members to contact outside of their regular business hours.

| Acronym | Acronym Glossary