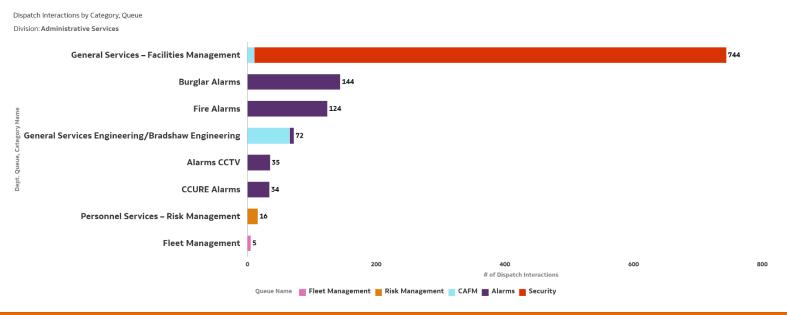

## **Dispatch Service Request**

#### **Administrative Services**

| Service Definitions                                  |                                                                                                                                                                                                                                         |
|------------------------------------------------------|-----------------------------------------------------------------------------------------------------------------------------------------------------------------------------------------------------------------------------------------|
| General Services<br>Engineering/Bradshaw Engineering | Dispatch Services for Downtown and Bradshaw Facility Engineers to respond for fire/environmental alarms, generator testing, electrical, plumbing issues in county maintained buildings, etc.                                            |
| General Services Facilities<br>Management            | Dispatch Services for Facilities Management staff such as engineer (alarms, reported issues), janitorial, electrical, plumbing, CCURE card readers, etc.                                                                                |
| Fleet Management                                     | Dispatch Services for Fleet Management regarding County employees in County issued vehicles and Emergency/Non-Emergency Fuel Pump Stations                                                                                              |
| Fire Alarms                                          | Dispatch Services for fire alarm/activation or system testing within county-owned/leased facilities for engineer/alarm technician response                                                                                              |
| CCURE Alarms                                         | Dispatch Services for CCURE alarm/activation or badging issues within county-owned buildings, CCURE card reader, badge access, panic alarms, etc.                                                                                       |
| Burglar Alarms                                       | Dispatch Services for burglary alarm/activation or system testing within county-owned leased facilities for security unit response                                                                                                      |
| Alarms CCTV                                          | Dispatch Services for Law Enforcement, Alarm Technicians, Property Responsible based on received audible alarms or visual video footage being monitored by the call center staff 24/7 for site intrusions or strange activity observed. |
| Personnel Services<br>Risk Management                | Dispatch Services for county vehicle accident/towing services, claims, etc.                                                                                                                                                             |