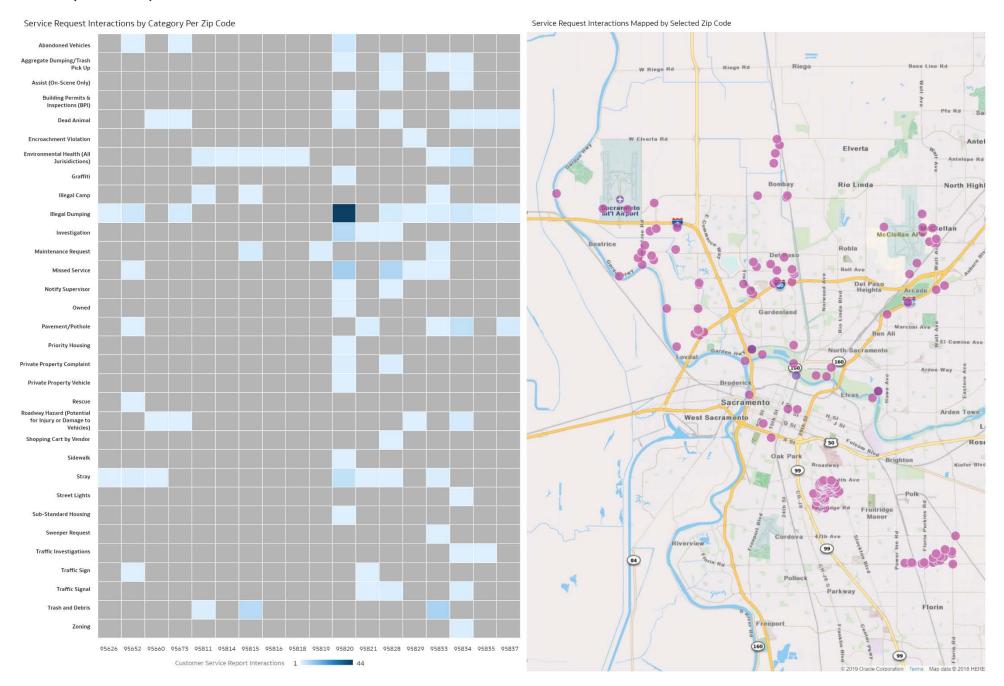

## **Top Service Requests Opened**

#### Top 5 Service Requests Opened | by Districts