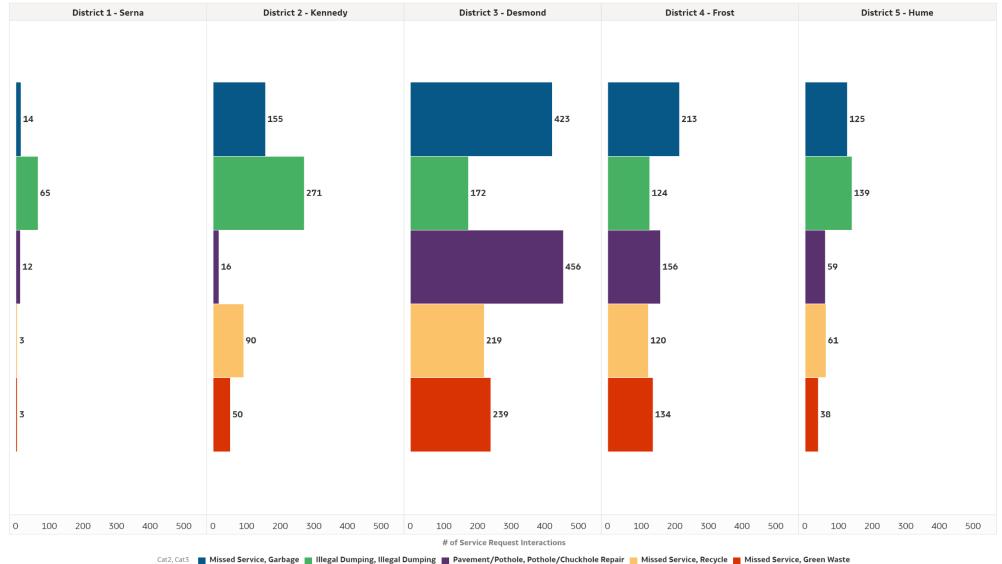

#### Top 10 Service Requests Categories Opened | With Districts

## Service Request Interaction Totals

Service Request Interaction Totals (>10 requests) by Category

| Cat2, Cat3                                       | Customer<br>Service<br>Report<br>Interactions |
|--------------------------------------------------|-----------------------------------------------|
| Missed Service, Garbage                          | 930                                           |
| Illegal Dumping, Illegal Dumping                 | 782                                           |
| Pavement/Pothole, Pothole/Chuckhole Repair       | 699                                           |
| Missed Service, Recycle                          | 493                                           |
| Missed Service, Green Waste                      | 464                                           |
| Stray, Roam                                      | 141                                           |
| Private Property Vehicle, Parked on Lawn         | 132                                           |
| Shopping Cart by Vendor, Shopping Cart by Vendor | 124                                           |
| Dead Animal, Roadside                            | 110                                           |
| Private Property Complaint, Junk/Rubbish         | 110                                           |
| Missed Service, Neighborhood Clean Up (NCU)      | 97                                            |
| Investigation, Barking (Dogs Only)               | 89                                            |
| Graffiti, Public Right-of-Way                    | 80                                            |
| Investigation, Negligence                        | 78                                            |
| Owned, Aggressive                                | 77                                            |