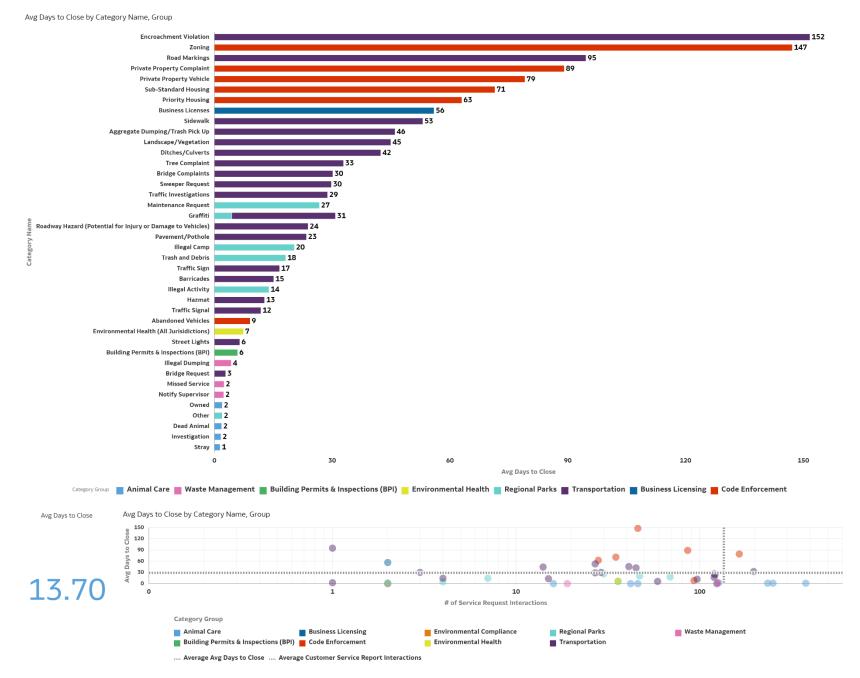

#### Average Days to Close Service Requests

# Number of Service Request Interactions Per Category with Average Days to Close

# of Service Request Interactions Per Category with Avg Days to Close

| Category Group                       | Category Level 2 Name                     | Customer Service<br>Report Interactions | Avg Days to<br>Close | Category Group                       | Category Level 2 Name                                       | Customer Service<br>Report Interactions | Avg Days<br>to Close |
|--------------------------------------|-------------------------------------------|-----------------------------------------|----------------------|--------------------------------------|-------------------------------------------------------------|-----------------------------------------|----------------------|
| Waste Management                     | Calendar Request                          | 19                                      | 0.00                 | Environmental Health                 | Environmental Health (All Jurisidictions)                   | 2                                       | 10.34                |
| Animal Care                          | Wild                                      | 42                                      | 0.07                 | Code Enforcement                     | Abandoned Vehicles                                          | 15                                      | 11.65                |
| Animal Care                          | Rescue                                    | 16                                      | 0.21                 | Building Permits & Inspections (BPI) | Building Permits & Inspections (BPI)                        | 4                                       | 12.42                |
| Animal Care                          | Assist (On-Scene Only)                    | 46                                      | 0.31                 | Animal Care                          | Owned                                                       | 4                                       | 13.67                |
| Transportation                       | Shopping Cart by Vendor                   | 124                                     | 0.34                 | Regional Parks                       | Illegal Activity                                            | 7                                       | 13.87                |
| Animal Care                          | License/ Specimen Pick Up                 | 2                                       | 0.52                 | Transportation                       | Barricades                                                  | 3                                       | 18.13                |
| Environmental Compliance             | Environmental Compliance                  | 2                                       | 0.55                 | Regional Parks                       | Trash and Debris                                            | 69                                      | 18.13                |
| Transportation                       | Graffiti                                  | 1                                       | 1.05                 | Transportation                       | Traffic Signal                                              | 49                                      | 19.26                |
| Animal Care                          | Stray                                     | 377                                     | 1.43                 | Transportation                       | Traffic Sign                                                | 88                                      | 21.46                |
| Animal Care                          | Owned                                     | 123                                     | 1.57                 | Transportation                       | Pavement/Pothole                                            | 789                                     | 23.39                |
| Animal Care                          | Investigation                             | 234                                     | 1.61                 | Transportation                       | Roadway Hazard (Potential for Injury or Damage to Vehicles) | 121                                     | 23.83                |
| Animal Care                          | Dead Animal                               | 250                                     | 1.80                 | Transportation                       | Graffiti                                                    | 119                                     | 26.66                |
| Regional Parks                       | Other                                     | 2                                       | 1.94                 | Regional Parks                       | Maintenance Request                                         | 30                                      | 26.71                |
| Waste Management                     | Notify Supervisor                         | 125                                     | 2.33                 | Transportation                       | Sweeper Request                                             | 29                                      | 29.75                |
| Waste Management                     | Missed Service                            | 1,916                                   | 2.44                 | Transportation                       | Bridge Complaints                                           | 3                                       | 30.12                |
| Transportation                       | Aggregate Dumping/Trash Pick Up           | 1                                       | 2.80                 | Transportation                       | Tree Complaint                                              | 197                                     | 32.86                |
| Transportation                       | Bridge Request                            | 1                                       | 2.84                 | Transportation                       | Traffic Investigations                                      | 21                                      | 35.07                |
| Transportation                       | Traffic Sign                              | 32                                      | 3.09                 | Regional Parks                       | Illegal Camp                                                | 18                                      | 39.94                |
| Transportation                       | Ditches/Culverts                          | 1                                       | 3.82                 | Transportation                       | Ditches/Culverts                                            | 44                                      | 43.20                |
| Transportation                       | Hazmat                                    | 14                                      | 4.11                 | Transportation                       | Aggregate Dumping/Trash Pick Up                             | 40                                      | 47.05                |
| Transportation                       | Traffic Signal                            | 48                                      | 4.19                 | Transportation                       | Sidewalk                                                    | 27                                      | 53.04                |
| Waste Management                     | Illegal Dumping                           | 856                                     | 4.24                 | Transportation                       | Landscape/Vegetation                                        | 11                                      | 55.47                |
| Regional Parks                       | Graffiti                                  | 4                                       | 4.34                 | Business Licensing                   | Business Licenses                                           | 2                                       | 55.92                |
| Building Permits & Inspections (BPI) | Building Permits & Inspections (BPI)      | 32                                      | 5.06                 | Code Enforcement                     | Priority Housing                                            | 28                                      | 62.97                |
| Transportation                       | Barricades                                | 1                                       | 5.85                 | Code Enforcement                     | Sub-Standard Housing                                        | 35                                      | 71.41                |
| Transportation                       | Landscape/Vegetation                      | 3                                       | 6.14                 | Code Enforcement                     | Private Property Vehicle                                    | 164                                     | 79.06                |
| Transportation                       | Street Lights                             | 59                                      | 6.43                 | Code Enforcement                     | Private Property Complaint                                  | 86                                      | 89.06                |
| Transportation                       | Traffic Investigations                    | 6                                       | 6.78                 | Transportation                       | Road Markings                                               | 1                                       | 94.59                |
| Environmental Health                 | Environmental Health (All Jurisidictions) | 34                                      | 7.19                 | Transportation                       | Hazmat                                                      | 1                                       | 133.74               |
| Regional Parks                       | Illegal Camp                              | 29                                      | 8.16                 | Code Enforcement                     | Zoning                                                      | 46                                      | 147.16               |
| Code Enforcement                     | Abandoned Vehicles                        | 78                                      | 8.54                 | Transportation                       | Encroachment Violation                                      | 4                                       | 151.64               |