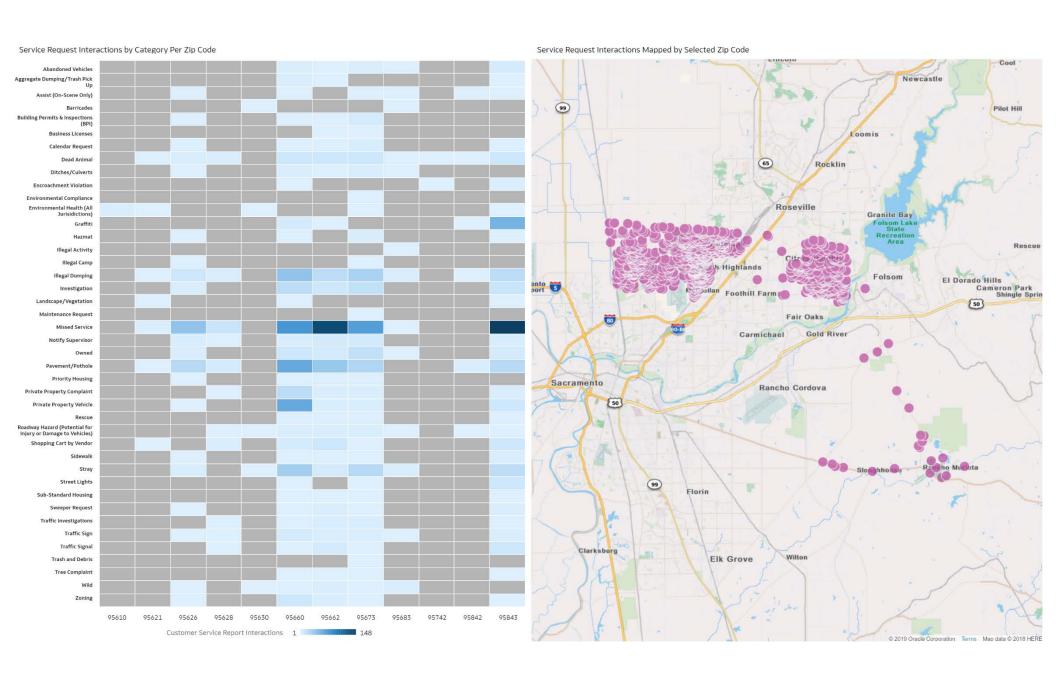

# Service Request Interaction Totals (>10 Requests) by Category

## Service Request Interaction Totals

Service Request Interaction Totals (>10 requests) by Category

| Cat2, Cat3                                       | Customer<br>Service<br>Report<br>Interactions |
|--------------------------------------------------|-----------------------------------------------|
| Missed Service, Garbage                          | 930                                           |
| Illegal Dumping, Illegal Dumping                 | 782                                           |
| Pavement/Pothole, Pothole/Chuckhole Repair       | 699                                           |
| Missed Service, Recycle                          | 493                                           |
| Missed Service, Green Waste                      | 464                                           |
| Stray, Roam                                      | 141                                           |
| Private Property Vehicle, Parked on Lawn         | 132                                           |
| Shopping Cart by Vendor, Shopping Cart by Vendor | 124                                           |
| Dead Animal, Roadside                            | 110                                           |
| Private Property Complaint, Junk/Rubbish         | 110                                           |
| Missed Service, Neighborhood Clean Up (NCU)      | 97                                            |
| Investigation, Barking (Dogs Only)               | 89                                            |
| Graffiti, Public Right-of-Way                    | 80                                            |
| Investigation, Negligence                        | 78                                            |
| Owned, Aggressive                                | 77                                            |