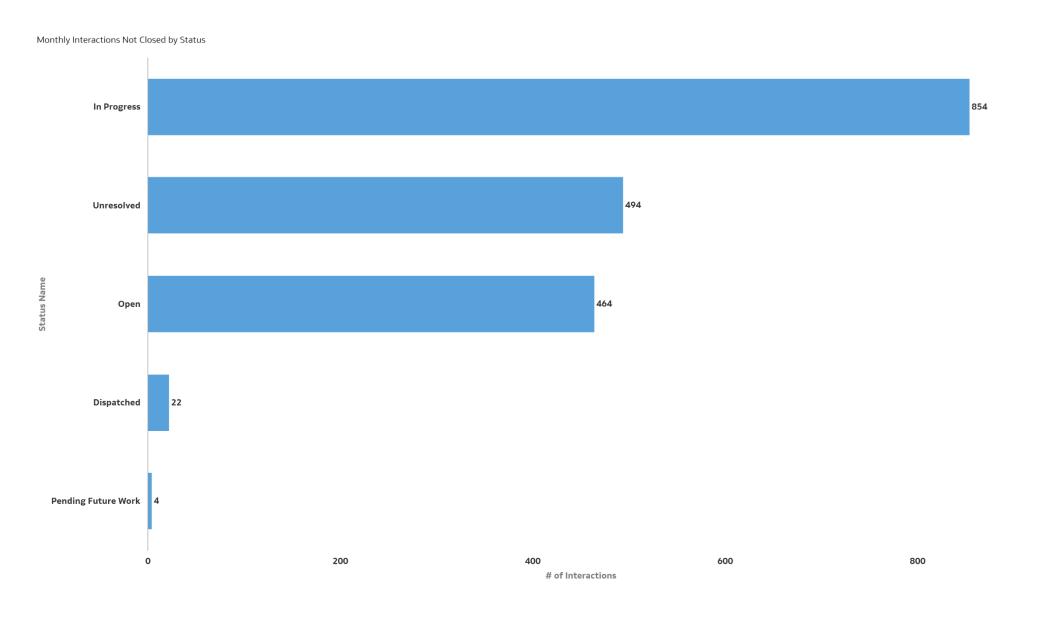

## **Top Unresolved Service Request**

#### Top Unresolved Service Request Categories | by Districts

## Top 10 Unresolved Service Request Categories