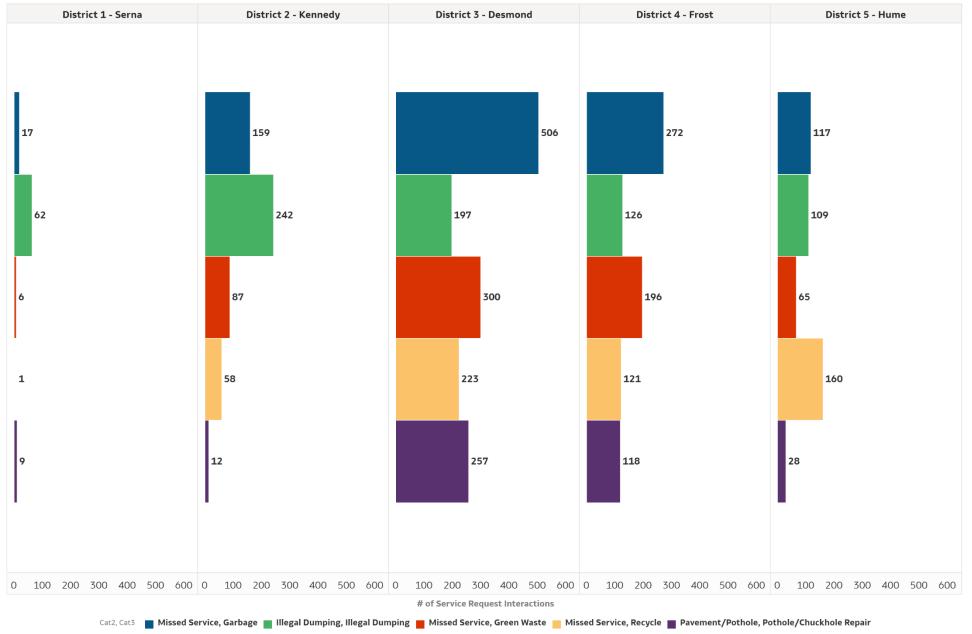

## Top Unresolved Service Request Categories | by Districts

## Top 10 Unresolved Service Request Categories

Top 10 Unresolved Service Request Categories

Category Name

Monthly Interactions Not Closed by Status

700

Service Requests Opened by District