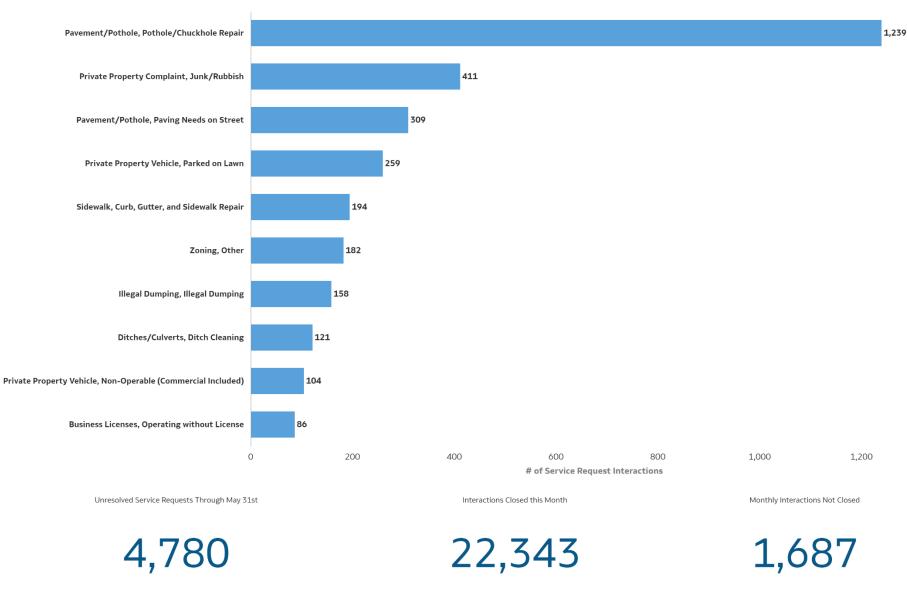

## Service Request Interaction Totals

#### Service Request Interaction Totals (>10 requests) by Category

| Cat2, Cat3                                                                | Customer<br>Service<br>Report<br>Interactions | Cat2, Cat3                                                                           | Customer<br>Service<br>Report<br>Interactions | Cat2, Cat3                                                                                       | Customer<br>Service<br>Report<br>Interactions | Cat2, Cat3                                                  | Customer<br>Service<br>Report<br>Interactions |
|---------------------------------------------------------------------------|-----------------------------------------------|--------------------------------------------------------------------------------------|-----------------------------------------------|--------------------------------------------------------------------------------------------------|-----------------------------------------------|-------------------------------------------------------------|-----------------------------------------------|
| Missed Service, Garbage                                                   | 1,071                                         | Graffiti, Public Right-of-Way                                                        | 55                                            | Investigation, Bite - NOT Happening NOW                                                          | 30                                            | Traffic Signal, All Signals Dark                            | 17                                            |
| Illegal Dumping, Illegal Dumping                                          | 740                                           | Dead Animal, Wild                                                                    | 53                                            | Calendar Request, Calendar Request                                                               | 29                                            | Traffic Signal, Flashing Red                                | 17                                            |
| Missed Service, Green Waste                                               | 654                                           | Zoning, Other                                                                        | 53                                            | Illegal Camp, Occupied                                                                           | 29                                            | Abandoned Vehicles, Dismantled                              | 16                                            |
| Missed Service, Recycle                                                   | 563                                           | Sidewalk, Curb, Gutter, and Sidewalk Repair                                          | 50                                            | Graffiti, Private Property                                                                       | 28                                            | Ditches/Culverts, Ditch Cleaning                            | 16                                            |
| Pavement/Pothole, Pothole/Chuckhole Repair                                | 424                                           | Environmental Health (All Jurisidictions), Food Facility                             | 48                                            | Street Lights, Light Out                                                                         | 28                                            | Traffic Investigations, Traffic Safety Related Issues       | 16                                            |
| Private Property Complaint, Junk/Rubbish                                  | 154                                           | Complaint                                                                            |                                               | Notify Supervisor, Green Waste                                                                   | 27                                            | Notify Supervisor, Supervisor Dispute NCU                   | 15                                            |
| Stray, Roam                                                               | 126                                           | Notify Supervisor, Garbage                                                           | 48                                            | Owned, Nuisance (No Cats)                                                                        | 27                                            | Encroachment Violation, Other Encroachment Types            | 14                                            |
| Shopping Cart by Vendor, Shopping Cart by Vendor                          | 120                                           | Building Permits & Inspections (BPI), Building Permits and<br>Inspections Complaints | 47                                            | Wild, Sick                                                                                       | 26                                            | Tree Complaint, Tree Obstructing                            | 14                                            |
| Stray, Injured                                                            | 102                                           | Sidewalk, Tree Trimming Needed                                                       | 47                                            | Landscape/Vegetation, Miscellaneous Vegetation/Tree                                              | 25                                            | Ditches/Culverts, Culvert/Pipe Repair or Cleaning           | 13                                            |
| Missed Service, Neighborhood Clean Up (NCU)                               | 101                                           | Stray, Confined                                                                      | 47                                            | Calls                                                                                            |                                               | Investigation, Tethered                                     | 13                                            |
| Investigation, Barking (Dogs Only)                                        | 98                                            | Trash and Debris, Trash and Debris                                                   | 44                                            | Notify Supervisor, Recycle                                                                       | 24                                            | Pavement/Pothole, Sink Hole in Roadway                      | 13                                            |
| Private Property Vehicle, Parked on Lawn                                  | 96                                            | Stray, Traffic                                                                       | 40                                            | Aggregate Dumping/Trash Pick Up, Illegal<br>Dumping/Litter Clean Up (Small Items, Garbage) (Non- | 23                                            | Private Property Vehicle, Occupied Mobile<br>Homes/Trailers | 13                                            |
| Dead Animal, Roadside                                                     | 94                                            | Encroachment Violation, Basketball Hoop/Garbage Cans                                 | 39                                            | Vegetation)                                                                                      |                                               |                                                             |                                               |
| Abandoned Vehicles, Inoperable                                            | 77                                            | Stray, Aggressive                                                                    | 37                                            | Stray, Vet/Business Confined                                                                     | 22                                            | Traffic Signal, Long Red/Short Green                        | 13                                            |
| Wild, Injured                                                             | 70                                            | Assist (On-Scene Only), Police/Sheriff                                               | 36                                            | Traffic Signal, Cycling/Detection Problem                                                        | 22                                            | Investigation, Animal Left in Vehicle                       | 12                                            |
| Stray, Sick                                                               | 67                                            | Dead Animal. In Traffic                                                              | 36                                            | Abandoned Vehicles, Wrecked                                                                      | 20                                            | Traffic Signal, Light Out                                   | 12                                            |
| Pavement/Pothole, Paving Needs on Street                                  | 65                                            | Investigation, Cruelty                                                               | 36                                            | Investigation, Abandoned Animal                                                                  | 20                                            | Traffic Signal, Pedestrian Signal Inoperative               | 12                                            |
| Investigation, Negligence                                                 | 63                                            | Traffic Investigations, Request                                                      | 34                                            | Maintenance Request, Maintenance Request                                                         | 20                                            | Wild, Roam                                                  | 12                                            |
| Owned, Aggressive                                                         | 62                                            | Private Property Vehicle, Non-Operable (Commercial                                   | 54                                            | Sub-Standard Housing, Other                                                                      | 20                                            | Investigation, Kennel                                       | 11                                            |
| Roadway Hazard (Potential for Injury or Damage to                         |                                               | Included)                                                                            | 33                                            | Traffic Sign, New Sign Request                                                                   | 19                                            | Street Lights, Cover Missing/Wires Exposed                  | 11                                            |
| Vehicles), Roadway Hazard (Potential for Injury or<br>Damage to Vehicles) | 62                                            | Landscape/Vegetation, Request                                                        | 31                                            | Traffic Sign, Emergency (Stop, Yield, or RR Crossing)                                            | 18                                            | Tree Complaint, Broken/Hanging Tree Limb                    | 11                                            |
| Traffic Sign, Non-Emergency                                               | 60                                            | Sweeper Request, Sweeper                                                             | 31                                            |                                                                                                  |                                               | Tree Complaint, Request                                     | 11                                            |
| Dead Animal, Domestic                                                     | 59                                            |                                                                                      |                                               |                                                                                                  |                                               |                                                             |                                               |

## Top 10 Unresolved Service Request Categories

Top 10 Unresolved Service Request Categories

Category Name

Monthly Interactions Not Closed by Status

700

Service Requests Opened by District