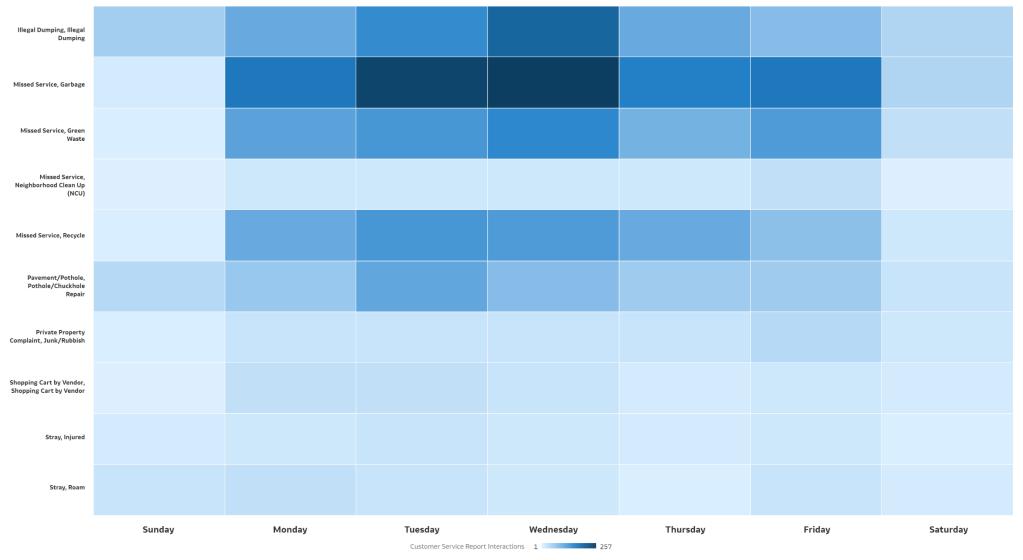

## Top Service Requests Open by Day

Opened Service Request Interactions by Category Per Day of Week