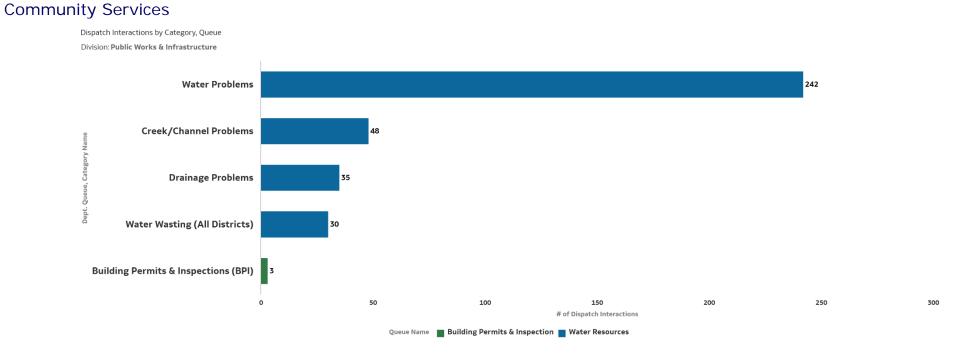

## **Dispatch Service Request**

# **Dispatch Services Request**

| Service Definitions                                 |                                                                                                                                                                                                                                         |
|-----------------------------------------------------|-----------------------------------------------------------------------------------------------------------------------------------------------------------------------------------------------------------------------------------------|
| Building Permits and<br>Inspections                 | On-Call Emergency Building Inspections for either Residential or Commercial properties in regards to Plumbing,<br>Mechanical, Electrical, or Structural inspections                                                                     |
| Water Resources<br>Water Dispatch Form              | Dispatch Services including fire hydrant, odor/taste/color, no water, water leak, low/high pressure, locate curb stop, water shut-off/turn back on, etc.                                                                                |
| Water Resources<br>Drainage Dispatch Form           | Dispatch Services including drain inlet plugged, house/street flooded, illegal discharge, missing/broken storm cover, creek/channel issues, etc.                                                                                        |
| Water Resources<br>Creek/Channel Problems           | Dispatch Services including Debris in Creek/Channels, Trees Down in Creek/Channels issues, etc.                                                                                                                                         |
| Water Resources Water<br>Wasting<br>(All Districts) | Reports of excessive running or dissipation of water, watering outside of regulated water conservation guidelines, submitted on behalf of reporter and distributed to the appropriate water agency for investigation/possible citation. |