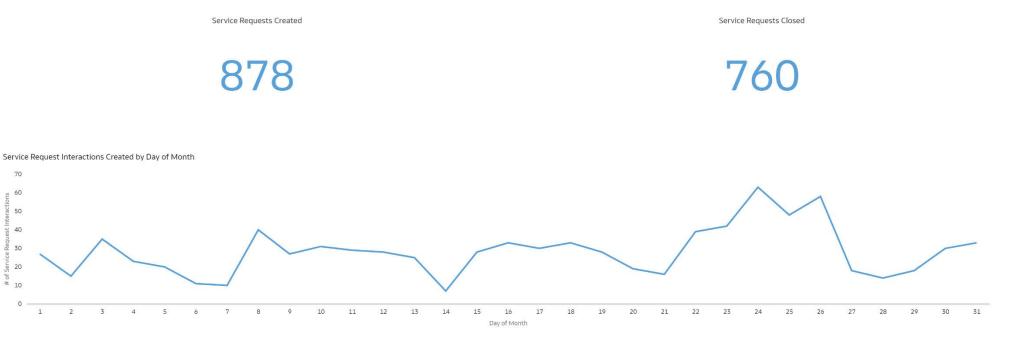

## District 5

District Name, Customer Service Report Interactions

# of Service Requests

878 878

Monthly Customer Service Report