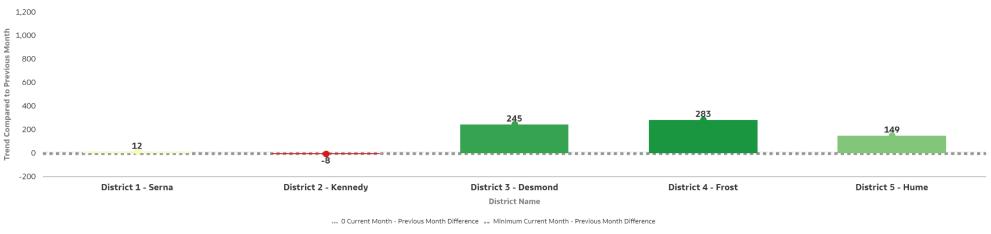

## Previous Month Comparison of Service Request

Previous Month Comparison of Service Request interactions

Previous Month Trend of Service Request Interactions Per District

Current Month - Previous Month Difference -8 283

#### Difference in Interaction Totals From Previous Month by District for Top 10 Categories

Top 10 Customer Service Report Interactions by Category Level 2 Name, Category Level 3 Name

|                                                  | District 1 - Serna                           | District 2 - Kennedy                         | District 3 - Desmond                         | District 4 - Frost                           | District 5 - Hume                            |             |
|--------------------------------------------------|----------------------------------------------|----------------------------------------------|----------------------------------------------|----------------------------------------------|----------------------------------------------|-------------|
| Cat2, Cat3                                       | Current Month - Previous<br>Month Difference | Grand Total |
| Missed Service, Recycle                          | -1                                           | 13                                           | 60                                           | 27                                           | 118                                          | 217         |
| Missed Service, Garbage                          | 5                                            | -5                                           | 88                                           | 89                                           | 26                                           | 203         |
| Missed Service, Green Waste                      | 4                                            | 6                                            | 88                                           | 47                                           | 8                                            | 153         |
| Private Property Complaint, Junk/Rubbish         | -2                                           | 11                                           | 18                                           | 28                                           | 4                                            | 59          |
| Illegal Dumping, Illegal Dumping                 | -4                                           | 8                                            | 21                                           | -12                                          | 17                                           | 30          |
| Shopping Cart by Vendor, Shopping Cart by Vendor | -3                                           | -9                                           | 31                                           | 0                                            |                                              | 19          |
| Stray, Roam                                      | -3                                           | 3                                            | -4                                           | 7                                            | -4                                           | -1          |
| Dead Animal, Roadside                            | 4                                            | -3                                           | -6                                           | -4                                           | -2                                           | -11         |
| Investigation, Barking (Dogs Only)               |                                              | -14                                          | -17                                          | -4                                           | 2                                            | -35         |
| Pavement/Pothole, Pothole/Chuckhole Repair       | -9                                           | -10                                          | -206                                         | -27                                          | -25                                          | -277        |
| Grand Total                                      | -11                                          | 0                                            | 73                                           | 151                                          | 144                                          | 357         |