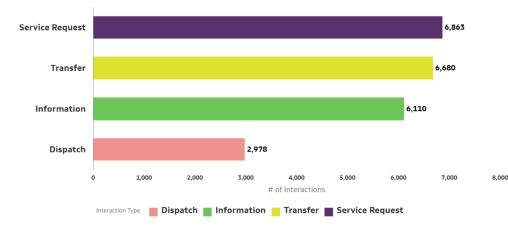

# **Monthly Statistics**

Monthly Interactions by Interaction Type

Interaction Type 📕 Dispatch 📕 Information 📕 Service Request 📒 Transfer