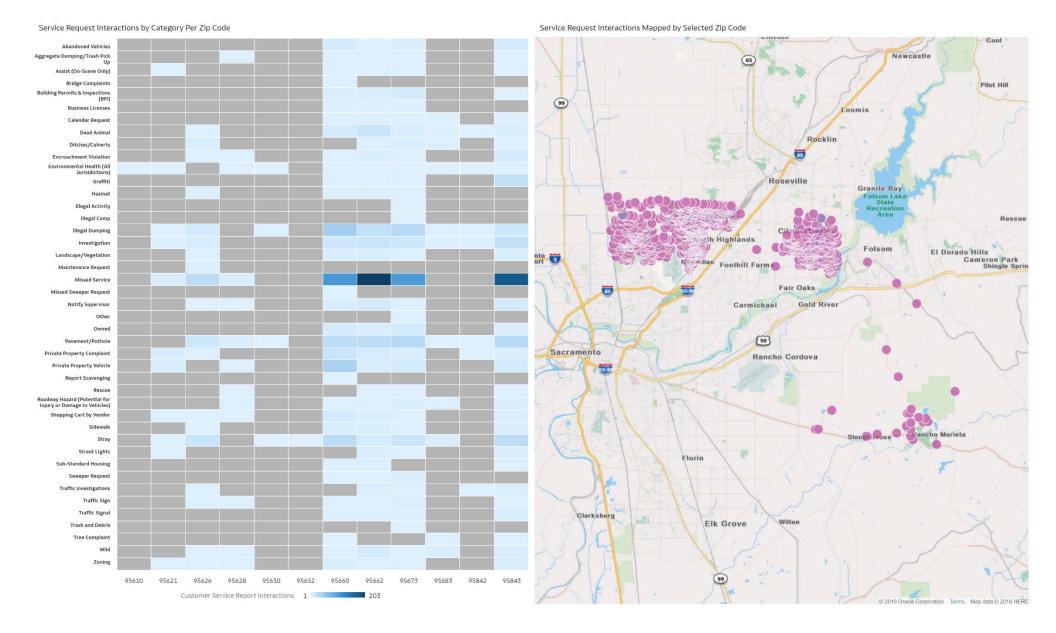

## District 5

District Name, Customer Service Report Interactions

# of Service Requests

878 878

Monthly Customer Service Report

## District 5 (continued)

Service Request Interactions by Category Per Zip Code Service Request Interactions Mapped by Selected Zip Code Abandoned Vehicles Auburn Lincoln Aggregate Dumping/Trash Pick Newcastle Up Assist (On-Scene Only) 99 Bridge Complaints **Building Permits & Inspections** (BPI) Rocklin 65 Calendar Request Roseville Dead Animal Yolo 80 Ditches/Culverts 50 Environmental Compliance North Highlands 0 Environmental Health (All Jurisidictions) Woodland El Dorado Hills Sacramento Int'l Airport 113 Graffiti Fair Oaks Cartenthael Hazmat Illegal Activity Sacramento (( Raucho Cordova Illegal Camp (412-20) Davis Illegal Dumping Winters Investigation Landscape/Vegetation License/ Specimen Pick Up Dixon Maintenance Request Missed Service Notify Supervisor Other lone Owned Pavement/Pothole Private Property Complaint Private Property Vehicle Travis Air Force Base Rescu Road Markings Roadway Hazard (Potential for Injury or Damage to Vehicles) 12 0 Acampo Sidewalk Strav Lodi Street Lights Sub-Standard Housing 160 Sweeper Request Traffic Investigations Antioch Traffic Sign (4) Oakley Traffic Signal Garden Acres **Country Club** Trash and Debris Stockton Clayton Tree Complaint Brentwood Wild Discovery Bay Zoning Union Island 5615 332 4573 Lathrop Manteca (120) Escalon © 2019 Oracle Corporation Customer Service Report Interactions 1 98 (120) Terms Map data © 2018 HERE