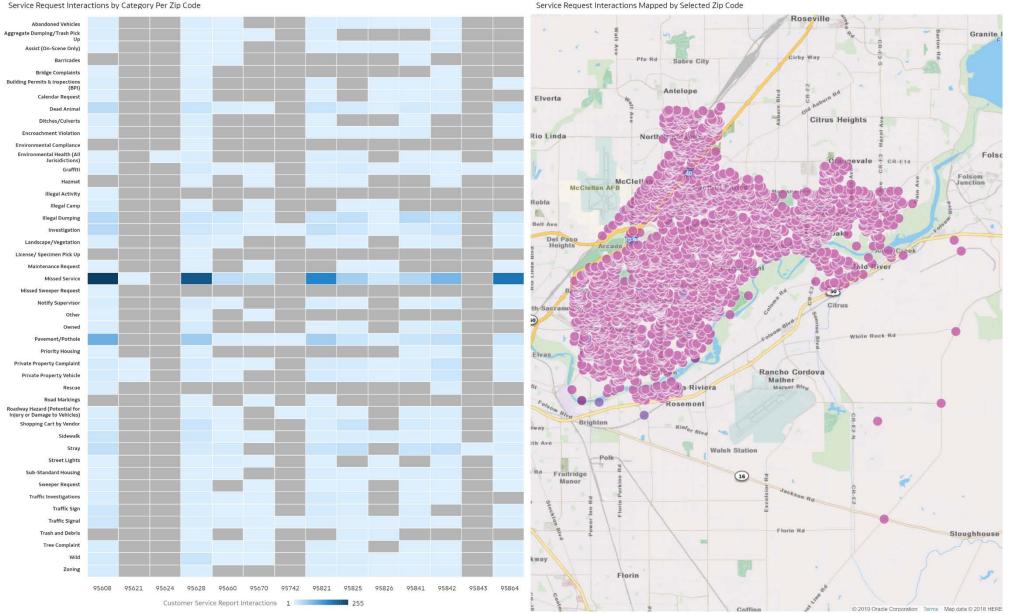

## District 3 (continued)

Service Request Interactions by Category Per Zip Code