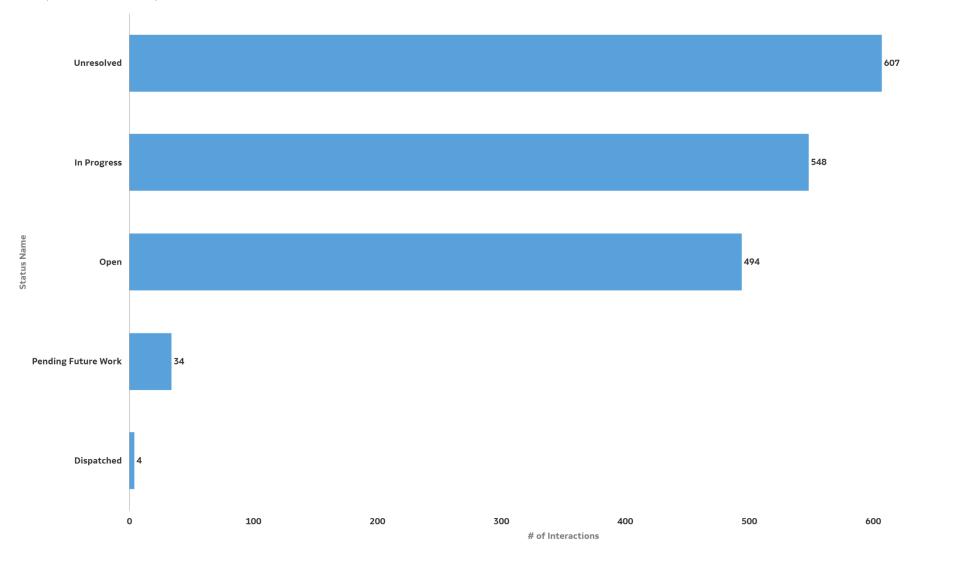

## Top 10 Unresolved Service Request Categories

Top 10 Unresolved Service Request Categories

Category Name

Monthly Interactions Not Closed by Status

700

Service Requests Opened by District