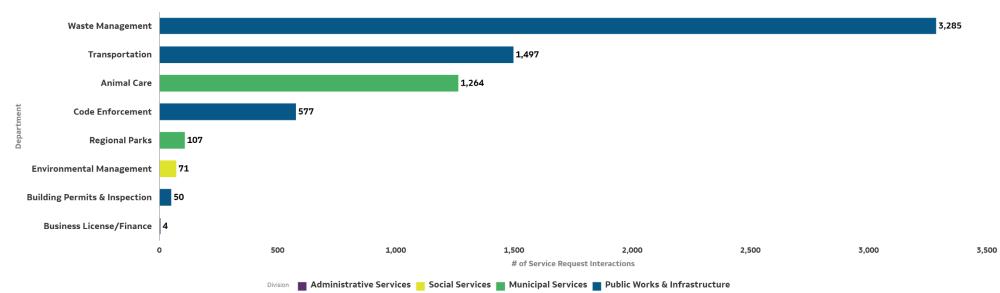

## Opened/Closed by Department/Division

#### Service Request Interactions Opened by Department, Division

Service Request Interactions Closed by Department, Division

Division 🗧 Social Services 🔳 Municipal Services 📕 Public Works & Infrastructure