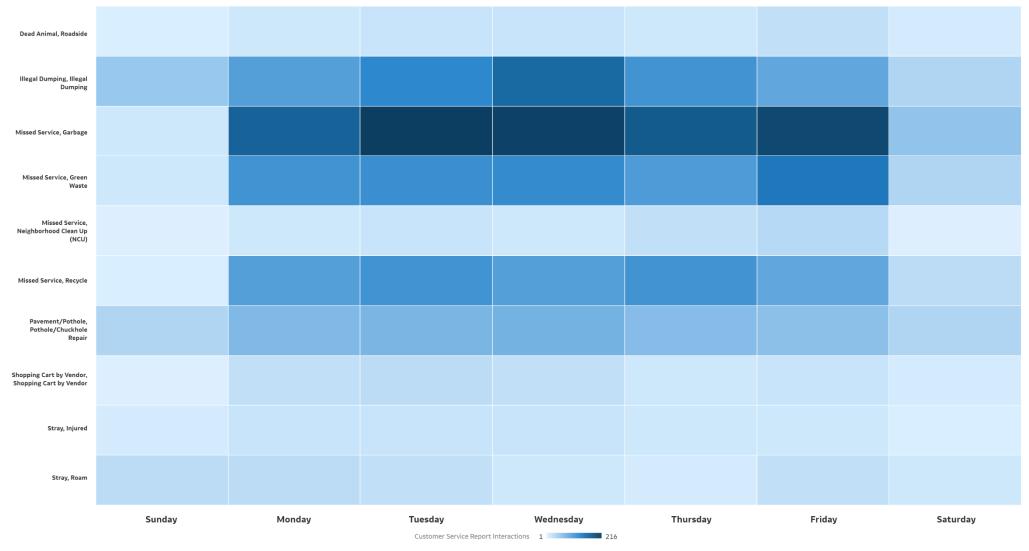

## Top Service Requests Closed by Day

Closed Service Request Interactions by Category Per Day of Week