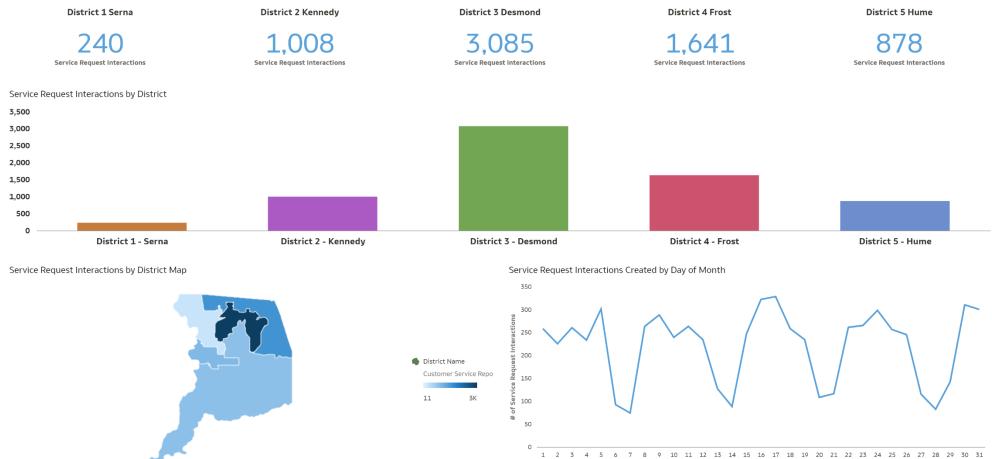

# May 2023

Monthly Service Request Interactions Opened

6,852

Service Requests Closed by District

#### Monthly Comparison: Service Requests by District

|                      | 2023-04                   | 2023-05                   |
|----------------------|---------------------------|---------------------------|
| District Name        | Service Request Map Count | Service Request Map Count |
| District 1 - Serna   | 228                       | 240                       |
| District 2 - Kennedy | 1,016                     | 1,008                     |
| District 3 - Desmond | 2,840                     | 3,085                     |
| District 4 - Frost   | 1,358                     | 1,641                     |
| District 5 - Hume    | 729                       | 878                       |