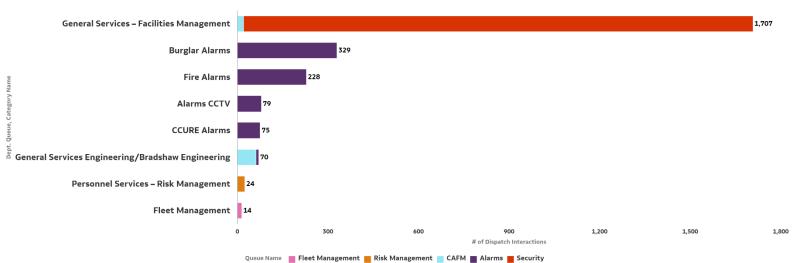

## **Dispatch Service Request**

## Administrative Services

Dispatch Interactions by Category, Queue Division: Administrative Services

| Service Definitions                                  |                                                                                                                                                                                                                                         |
|------------------------------------------------------|-----------------------------------------------------------------------------------------------------------------------------------------------------------------------------------------------------------------------------------------|
| General Services<br>Engineering/Bradshaw Engineering | Dispatch Services for Downtown and Bradshaw Facility Engineers to respond for fire/environmental alarms, generator testing, electrical, plumbing issues in county maintained buildings, etc.                                            |
| General Services Facilities<br>Management            | Dispatch Services for Facilities Management staff such as engineer (alarms, reported issues), janitorial, electrical, plumbing, CCURE card readers, etc.                                                                                |
| Fleet Management                                     | Dispatch Services for Fleet Management regarding County employees in County issued vehicles and<br>Emergency/Non-Emergency Fuel Pump Stations                                                                                           |
| Fire Alarms                                          | Dispatch Services for fire alarm/activation or system testing within county-owned/leased facilities for engineer/alarm technician response                                                                                              |
| CCURE Alarms                                         | Dispatch Services for CCURE alarm/activation or badging issues within county-owned buildings, CCURE card reader, badge access, panic alarms, etc.                                                                                       |
| Burglar Alarms                                       | Dispatch Services for burglary alarm/activation or system testing within county-owned leased facilities for security unit response                                                                                                      |
| Alarms CCTV                                          | Dispatch Services for Law Enforcement, Alarm Technicians, Property Responsible based on received audible alarms or visual video footage being monitored by the call center staff 24/7 for site intrusions or strange activity observed. |
| Personnel Services<br>Risk Management                | Dispatch Services for county vehicle accident/towing services, claims, etc.                                                                                                                                                             |