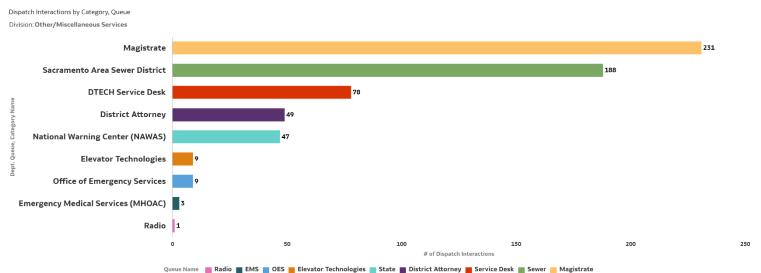

## **Dispatch Service Request**

## **Other/Miscellaneous Services**

| Service Definitions                                   |                                                                                                                                                                                                                                                                                                  |
|-------------------------------------------------------|--------------------------------------------------------------------------------------------------------------------------------------------------------------------------------------------------------------------------------------------------------------------------------------------------|
| Sacramento Area Sewer<br>District                     | Dispatch Services for any SASD reported issues such as backup into structure, cleanout overflow, odor, slow drain, etc.                                                                                                                                                                          |
| Magistrate                                            | Dispatch Services for allied agencies requesting judge for emergency protective orders, search warrants, etc.                                                                                                                                                                                    |
| District Attorney                                     | Dispatch Services for arrest warrants, homicides, officer-involved shootings, narcotics, etc.                                                                                                                                                                                                    |
| DTECH Service Desk                                    | Dispatch Services for all DTECH Service Desk support requests, incidents processed in JIRA, and any priority issues are transferred to the appropriate tech team                                                                                                                                 |
| National Warning Center<br>(NAWAS)                    | Dispatch Services for Hazardous Spill Reports, tsunami and earthquake warnings, mass service outages, etc.                                                                                                                                                                                       |
| Elevator                                              | Dispatch Services for county-maintained elevators for emergency trapped, repair/maintenance services                                                                                                                                                                                             |
| Emergency Medical<br>Services (MHOAC)                 | Dispatch Services for 24/7 on-Call Emergency Medical Duty Officer Notification in regards to Medical Facilities requesting assistance such as Hospitals, Mental Health/Skilled Nursing Facilities, Fire Departments, Various County Departments for in progress emergencies or emergency drills. |
| Office of Emergency<br>Services                       | Dispatch Services for 24/7 on-call Emergency Alert Officer Notification in regards to extreme weather, mass casualty incident, levee break/creek/water levels, terrorism, media, fire, evacuations, emergency drills, mutual aid, and more                                                       |
| Radio Site,<br>Tac Channel,<br>Reservation Visitation | Dispatch Services Log of any authorized allied agency personnel reserving radio mutual aid channels for coordinated events or training and personnel entering county radio site locations for scheduled maintenance work.                                                                        |