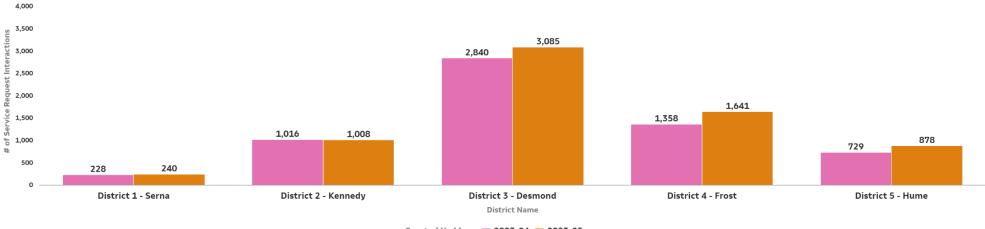

## Previous Month Comparison of Service Request

Previous Month Comparison of Service Request interactions

Previous Month Trend of Service Request Interactions Per District

Current Month - Previous Month Difference -8 283

#### Monthly Comparison: Service Requests by District

|                      | 2023-04                   | 2023-05                   |
|----------------------|---------------------------|---------------------------|
| District Name        | Service Request Map Count | Service Request Map Count |
| District 1 - Serna   | 228                       | 240                       |
| District 2 - Kennedy | 1,016                     | 1,008                     |
| District 3 - Desmond | 2,840                     | 3,085                     |
| District 4 - Frost   | 1,358                     | 1,641                     |
| District 5 - Hume    | 729                       | 878                       |