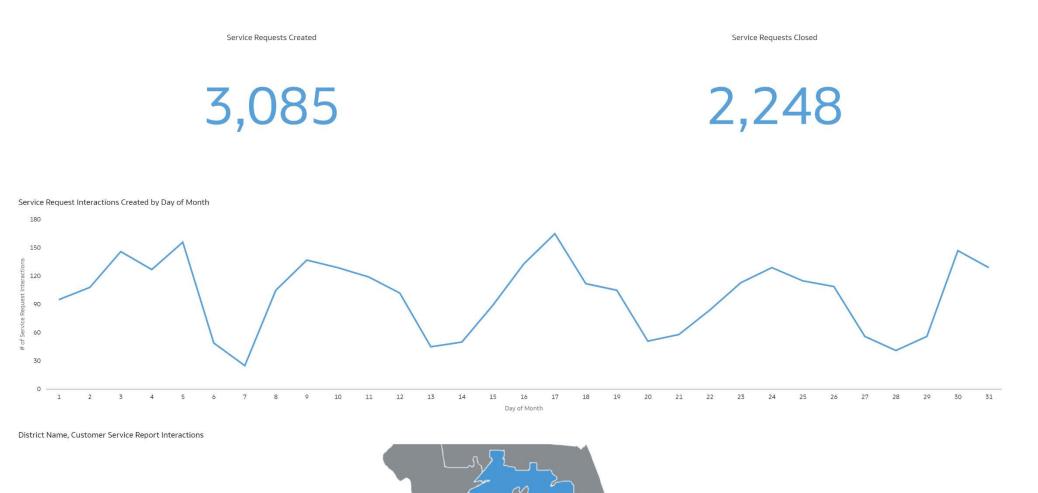

## District 3

# of Service Requests

## District 3 (continued)

Service Request Interactions by Category Per Zip Code