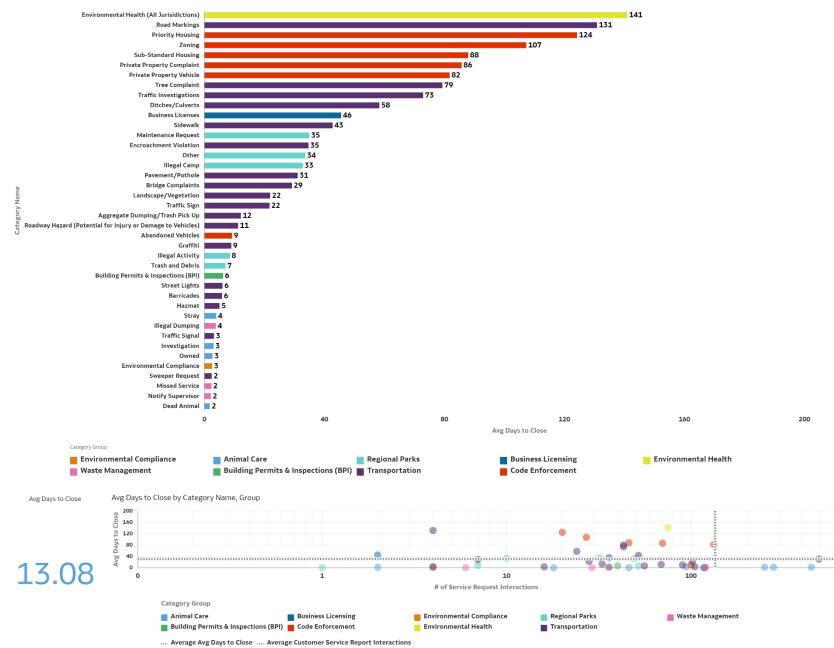

## Greater Than 10 Service Requests

Service Request Interactions (>10 requests) by Category, Group

Category Group 📲 Building Permits & Inspections (BPI) 🧧 Environmental Health 📕 Regional Parks 📕 Code Enforcement 📑 Animal Care 📑 Transportation 📷 Waste Management

## Average Days to Close Service Requests

Avg Days to Close by Category Name, Group

# Number of Service Request Interactions Per Category with Average Days to Close

# of Service Request Interactions Per Category with Avg Days to Close

| Category Group                       | Category Level 2 Name                | Customer Service<br>Report Interactions | Avg Days to Close | Category Group       | Category Level 2 Name                                          | Customer Service<br>Report Interactions | Avg Days to Close |
|--------------------------------------|--------------------------------------|-----------------------------------------|-------------------|----------------------|----------------------------------------------------------------|-----------------------------------------|-------------------|
| Waste Management                     | Calendar Request                     | 29                                      | 0.05              | Code Enforcement     | Abandoned Vehicles                                             | 100                                     | 9.21              |
| Animal Care                          | Rescue                               | 18                                      | 0.10              | Transportation       | Roadway Hazard (Potential for Injury or<br>Damage to Vehicles) | 69                                      | 11.24             |
| Animal Care                          | Wild                                 | 117                                     | 0.11              | Transportation       | Aggregate Dumping/Trash Pick Up                                | 33                                      | 12.16             |
| Animal Care                          | Assist (On-Scene Only)               | 46                                      | 0.14              | Transportation       | Traffic Sign                                                   | 102                                     | 21.70             |
| Transportation                       | Shopping Cart by Vendor              | 119                                     | 0.18              | Transportation       | Landscape/Vegetation                                           | 28                                      | 21.70             |
| Regional Parks                       | Graffiti                             | 1                                       | 0.35              | •                    |                                                                |                                         |                   |
| Waste Management                     | Missed Sweeper Request               | 6                                       | 0.38              | Transportation       | Bridge Complaints                                              | 7                                       | 29.17             |
| Animal Care                          | License/ Specimen Pick Up            | 2                                       | 0.88              | Transportation       | Pavement/Pothole                                               | 495                                     | 31.07             |
| Animal Care                          | Stray                                | 450                                     | 1.76              | Regional Parks       | Illegal Camp                                                   | 49                                      | 32.78             |
| Animal Care                          | Dead Animal                          | 250                                     | 1.81              | Regional Parks       | Other                                                          | 10                                      | 33.57             |
| Environmental Compliance             | Environmental Compliance             | 4                                       | 1.96              | Transportation       | Encroachment Violation                                         | 36                                      | 34.68             |
| Waste Management                     | Notify Supervisor                    | 120                                     | 2.15              | Regional Parks       | Maintenance Request                                            | 32                                      | 34.95             |
| Transportation                       | Sweeper Request                      | 36                                      | 2.20              | Transportation       | Sidewalk                                                       | 52                                      | 42.72             |
| Waste Management                     | Missed Service                       | 2,388                                   | 2.31              | Business Licensing   | Business Licenses                                              | 2                                       | 45.55             |
| Animal Care                          | Investigation                        | 281                                     | 2.41              | Transportation       | Ditches/Culverts                                               | 24                                      | 58.33             |
| Animal Care                          | Owned                                | 94                                      | 2.71              | Transportation       | Traffic Investigations                                         | 43                                      | 72.90             |
| Transportation                       | Traffic Signal                       | 105                                     | 3.15              | Transportation       | Tree Complaint                                                 | 43                                      | 79.35             |
| Transportation                       | Barricades                           | 4                                       | 3.42              | Code Enforcement     | Private Property Vehicle                                       | 133                                     | 81.76             |
| Transportation                       | Hazmat                               | 16                                      | 3.64              | Code Enforcement     | Private Property Complaint                                     | 70                                      | 85.72             |
| Waste Management                     | Illegal Dumping                      | 697                                     | 3.80              | Code Enforcement     | Sub-Standard Housing                                           | 46                                      | 87.94             |
| C C                                  |                                      |                                         |                   | Code Enforcement     | Zoning                                                         | 27                                      | 107.32            |
| Transportation                       | Street Lights                        | 56                                      | 6.03              | Code Enforcement     | Priority Housing                                               | 20                                      | 124.21            |
| Building Permits & Inspections (BPI) | Building Permits & Inspections (BPI) | 40                                      | 6.21              | Transportation       | Road Markings                                                  | 4                                       | 130.88            |
| Regional Parks                       | Trash and Debris                     | 52                                      | 7.04              | Environmental Health | Environmental Health (All Jurisidictions)                      | 75                                      | 140.93            |
| Regional Parks                       | Illegal Activity                     | 7                                       | 8.47              |                      |                                                                |                                         |                   |
| Transportation                       | Graffiti                             | 90                                      | 8.96              |                      |                                                                |                                         |                   |