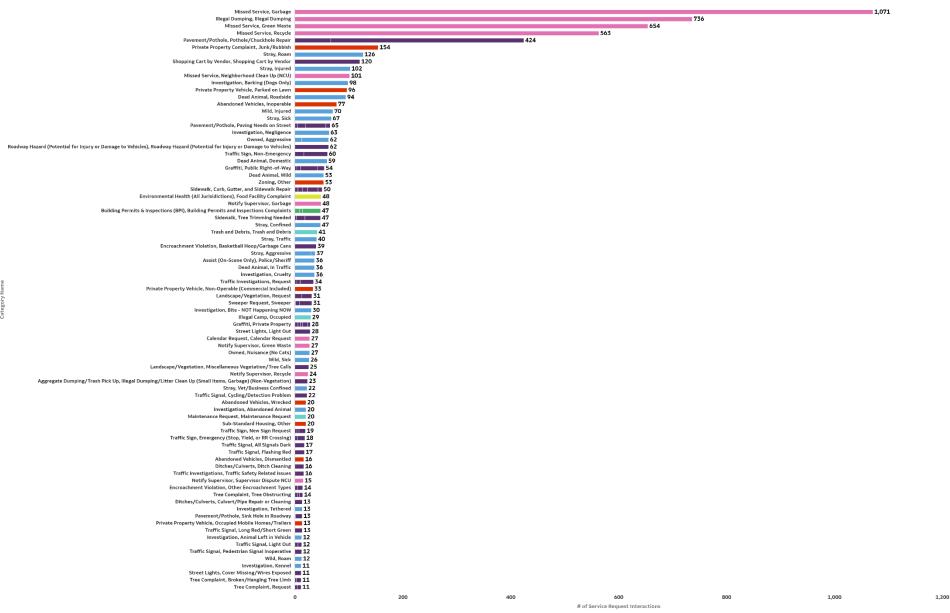

#### Service Request Interaction Totals (>10 requests) by Category

| Cat2, Cat3                                                                | Customer<br>Service<br>Report<br>Interactions | Cat2, Cat3                                                                           | Customer<br>Service<br>Report<br>Interactions | Cat2, Cat3                                                                                       | Customer<br>Service<br>Report<br>Interactions | Cat2, Cat3                                                  | Customer<br>Service<br>Report<br>Interactions |
|---------------------------------------------------------------------------|-----------------------------------------------|--------------------------------------------------------------------------------------|-----------------------------------------------|--------------------------------------------------------------------------------------------------|-----------------------------------------------|-------------------------------------------------------------|-----------------------------------------------|
| Missed Service, Garbage                                                   | 1,071                                         | Graffiti, Public Right-of-Way                                                        | 55                                            | Investigation, Bite - NOT Happening NOW                                                          | 30                                            | Traffic Signal, All Signals Dark                            | 17                                            |
| Illegal Dumping, Illegal Dumping                                          | 740                                           | Dead Animal, Wild                                                                    | 53                                            | Calendar Request, Calendar Request                                                               | 29                                            | Traffic Signal, Flashing Red                                | 17                                            |
| Missed Service, Green Waste                                               | 654                                           | Zoning, Other                                                                        | 53                                            | Illegal Camp, Occupied                                                                           | 29                                            | Abandoned Vehicles, Dismantled                              | 16                                            |
| Missed Service, Recycle                                                   | 563                                           | Sidewalk, Curb, Gutter, and Sidewalk Repair                                          | 50                                            | Graffiti, Private Property                                                                       | 28                                            | Ditches/Culverts, Ditch Cleaning                            | 16                                            |
| Pavement/Pothole, Pothole/Chuckhole Repair                                | 424                                           | Environmental Health (All Jurisidictions), Food Facility                             | 48                                            | Street Lights, Light Out                                                                         | 28                                            | Traffic Investigations, Traffic Safety Related Issues       | 16                                            |
| Private Property Complaint, Junk/Rubbish                                  | 154                                           | Complaint                                                                            |                                               | Notify Supervisor, Green Waste                                                                   | 27                                            | Notify Supervisor, Supervisor Dispute NCU                   | 15                                            |
| Stray, Roam                                                               | 126                                           | Notify Supervisor, Garbage                                                           | 48                                            | Owned, Nuisance (No Cats)                                                                        | 27                                            | Encroachment Violation, Other Encroachment Types            | 14                                            |
| Shopping Cart by Vendor, Shopping Cart by Vendor                          | 120                                           | Building Permits & Inspections (BPI), Building Permits and<br>Inspections Complaints | 47                                            | Wild, Sick                                                                                       | 26                                            | Tree Complaint, Tree Obstructing                            | 14                                            |
| Stray, Injured                                                            | 102                                           | Sidewalk, Tree Trimming Needed                                                       | 47                                            | Landscape/Vegetation, Miscellaneous Vegetation/Tree                                              | 25                                            | Ditches/Culverts, Culvert/Pipe Repair or Cleaning           | 13                                            |
| Missed Service, Neighborhood Clean Up (NCU)                               | 101                                           | Stray, Confined                                                                      | 47                                            | Calls                                                                                            |                                               | Investigation, Tethered                                     | 13                                            |
| Investigation, Barking (Dogs Only)                                        | 98                                            | Trash and Debris, Trash and Debris                                                   | 44                                            | Notify Supervisor, Recycle                                                                       | 24                                            | Pavement/Pothole, Sink Hole in Roadway                      | 13                                            |
| Private Property Vehicle, Parked on Lawn                                  | 96                                            | Stray, Traffic                                                                       | 40                                            | Aggregate Dumping/Trash Pick Up, Illegal<br>Dumping/Litter Clean Up (Small Items, Garbage) (Non- | 23                                            | Private Property Vehicle, Occupied Mobile<br>Homes/Trailers | 13                                            |
| Dead Animal, Roadside                                                     | 94                                            | Encroachment Violation, Basketball Hoop/Garbage Cans                                 | 39                                            | Vegetation)                                                                                      |                                               |                                                             |                                               |
| Abandoned Vehicles, Inoperable                                            | 77                                            | Stray, Aggressive                                                                    | 37                                            | Stray, Vet/Business Confined                                                                     | 22                                            | Traffic Signal, Long Red/Short Green                        | 13                                            |
| Wild, Injured                                                             | 70                                            | Assist (On-Scene Only), Police/Sheriff                                               | 36                                            | Traffic Signal, Cycling/Detection Problem                                                        | 22                                            | Investigation, Animal Left in Vehicle                       | 12                                            |
| Stray, Sick                                                               | 67                                            | Dead Animal. In Traffic                                                              | 36                                            | Abandoned Vehicles, Wrecked                                                                      | 20                                            | Traffic Signal, Light Out                                   | 12                                            |
| Pavement/Pothole, Paving Needs on Street                                  | 65                                            | Investigation, Cruelty                                                               | 36                                            | Investigation, Abandoned Animal                                                                  | 20                                            | Traffic Signal, Pedestrian Signal Inoperative               | 12                                            |
| Investigation, Negligence                                                 | 63                                            | Traffic Investigations, Request                                                      | 34                                            | Maintenance Request, Maintenance Request                                                         | 20                                            | Wild, Roam                                                  | 12                                            |
| Owned, Aggressive                                                         | 62                                            | Private Property Vehicle, Non-Operable (Commercial                                   | 54                                            | Sub-Standard Housing, Other                                                                      | 20                                            | Investigation, Kennel                                       | 11                                            |
| Roadway Hazard (Potential for Injury or Damage to                         |                                               | Included)                                                                            | 33                                            | Traffic Sign, New Sign Request                                                                   | 19                                            | Street Lights, Cover Missing/Wires Exposed                  | 11                                            |
| Vehicles), Roadway Hazard (Potential for Injury or<br>Damage to Vehicles) | 62                                            | Landscape/Vegetation, Request                                                        | 31                                            | Traffic Sign, Emergency (Stop, Yield, or RR Crossing)                                            | 18                                            | Tree Complaint, Broken/Hanging Tree Limb                    | 11                                            |
| Traffic Sign, Non-Emergency                                               | 60                                            | Sweeper Request, Sweeper                                                             | 31                                            |                                                                                                  |                                               | Tree Complaint, Request                                     | 11                                            |
| Dead Animal, Domestic                                                     | 59                                            |                                                                                      |                                               |                                                                                                  |                                               |                                                             |                                               |