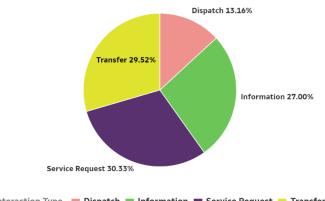

# **Monthly Statistics**

Monthly Interactions by Interaction Type

Interaction Type 📕 Dispatch 📕 Information 📕 Service Request 📒 Transfer