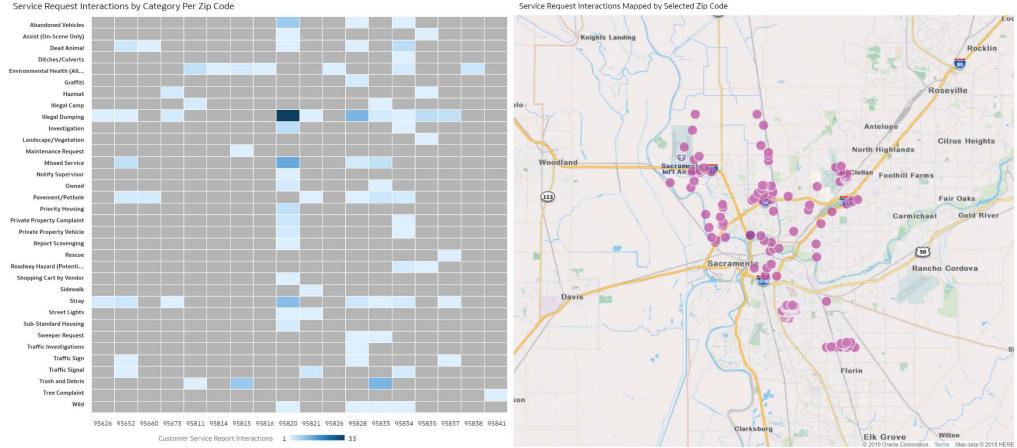

# of Service Requests

240 240

District 1 (continued)

Service Request Interactions by Category Per Zip Code