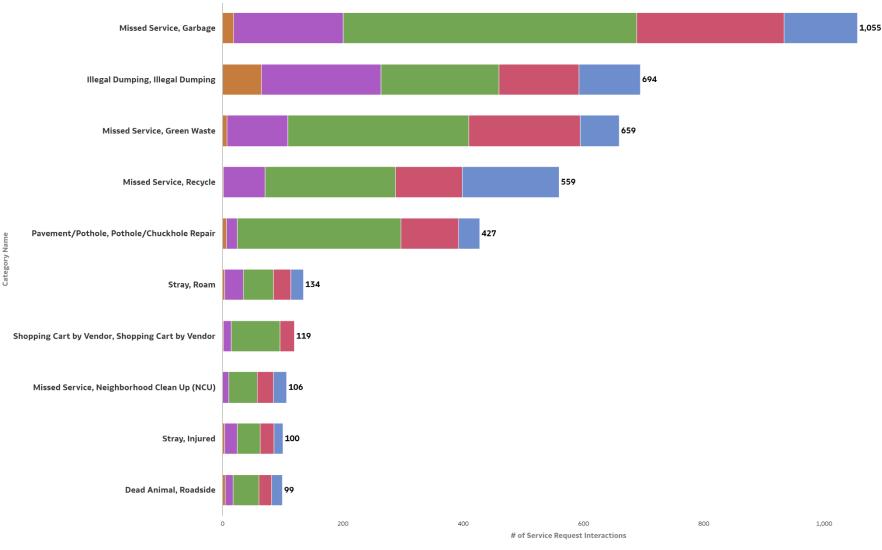

#### Service Request Interaction Totals (>10 requests) by Category

| Cat2, Cat3                                                                | Customer<br>Service<br>Report<br>Interactions | Cat2, Cat3                                                                           | Customer<br>Service<br>Report<br>Interactions | Cat2, Cat3                                                                                       | Customer<br>Service<br>Report<br>Interactions | Cat2, Cat3                                                  | Customer<br>Service<br>Report<br>Interactions |
|---------------------------------------------------------------------------|-----------------------------------------------|--------------------------------------------------------------------------------------|-----------------------------------------------|--------------------------------------------------------------------------------------------------|-----------------------------------------------|-------------------------------------------------------------|-----------------------------------------------|
| Missed Service, Garbage                                                   | 1,071                                         | Graffiti, Public Right-of-Way                                                        | 55                                            | Investigation, Bite - NOT Happening NOW                                                          | 30                                            | Traffic Signal, All Signals Dark                            | 17                                            |
| Illegal Dumping, Illegal Dumping                                          | 740                                           | Dead Animal, Wild                                                                    | 53                                            | Calendar Request, Calendar Request                                                               | 29                                            | Traffic Signal, Flashing Red                                | 17                                            |
| Missed Service, Green Waste                                               | 654                                           | Zoning, Other                                                                        | 53                                            | Illegal Camp, Occupied                                                                           | 29                                            | Abandoned Vehicles, Dismantled                              | 16                                            |
| Missed Service, Recycle                                                   | 563                                           | Sidewalk, Curb, Gutter, and Sidewalk Repair                                          | 50                                            | Graffiti, Private Property                                                                       | 28                                            | Ditches/Culverts, Ditch Cleaning                            | 16                                            |
| Pavement/Pothole, Pothole/Chuckhole Repair                                | 424                                           | Environmental Health (All Jurisidictions), Food Facility                             | 48                                            | Street Lights, Light Out                                                                         | 28                                            | Traffic Investigations, Traffic Safety Related Issues       | 16                                            |
| Private Property Complaint, Junk/Rubbish                                  | 154                                           | Complaint                                                                            |                                               | Notify Supervisor, Green Waste                                                                   | 27                                            | Notify Supervisor, Supervisor Dispute NCU                   | 15                                            |
| Stray, Roam                                                               | 126                                           | Notify Supervisor, Garbage                                                           | 48                                            | Owned, Nuisance (No Cats)                                                                        | 27                                            | Encroachment Violation, Other Encroachment Types            | 14                                            |
| Shopping Cart by Vendor, Shopping Cart by Vendor                          | 120                                           | Building Permits & Inspections (BPI), Building Permits and<br>Inspections Complaints | 47                                            | Wild, Sick                                                                                       | 26                                            | Tree Complaint, Tree Obstructing                            | 14                                            |
| Stray, Injured                                                            | 102                                           | Sidewalk, Tree Trimming Needed                                                       | 47                                            | Landscape/Vegetation, Miscellaneous Vegetation/Tree                                              | 25                                            | Ditches/Culverts, Culvert/Pipe Repair or Cleaning           | 13                                            |
| Missed Service, Neighborhood Clean Up (NCU)                               | 101                                           | Stray, Confined                                                                      | 47                                            | Calls                                                                                            |                                               | Investigation, Tethered                                     | 13                                            |
| Investigation, Barking (Dogs Only)                                        | 98                                            | Trash and Debris, Trash and Debris                                                   | 44                                            | Notify Supervisor, Recycle                                                                       | 24                                            | Pavement/Pothole, Sink Hole in Roadway                      | 13                                            |
| Private Property Vehicle, Parked on Lawn                                  | 96                                            | Stray, Traffic                                                                       | 40                                            | Aggregate Dumping/Trash Pick Up, Illegal<br>Dumping/Litter Clean Up (Small Items, Garbage) (Non- | 23                                            | Private Property Vehicle, Occupied Mobile<br>Homes/Trailers | 13                                            |
| Dead Animal, Roadside                                                     | 94                                            | Encroachment Violation, Basketball Hoop/Garbage Cans                                 | 39                                            | Vegetation)                                                                                      |                                               |                                                             |                                               |
| Abandoned Vehicles, Inoperable                                            | 77                                            | Stray, Aggressive                                                                    | 37                                            | Stray, Vet/Business Confined                                                                     | 22                                            | Traffic Signal, Long Red/Short Green                        | 13                                            |
| Wild, Injured                                                             | 70                                            | Assist (On-Scene Only), Police/Sheriff                                               | 36                                            | Traffic Signal, Cycling/Detection Problem                                                        | 22                                            | Investigation, Animal Left in Vehicle                       | 12                                            |
| Stray, Sick                                                               | 67                                            | Dead Animal. In Traffic                                                              | 36                                            | Abandoned Vehicles, Wrecked                                                                      | 20                                            | Traffic Signal, Light Out                                   | 12                                            |
| Pavement/Pothole, Paving Needs on Street                                  | 65                                            | Investigation, Cruelty                                                               | 36                                            | Investigation, Abandoned Animal                                                                  | 20                                            | Traffic Signal, Pedestrian Signal Inoperative               | 12                                            |
| Investigation, Negligence                                                 | 63                                            | Traffic Investigations, Request                                                      | 34                                            | Maintenance Request, Maintenance Request                                                         | 20                                            | Wild, Roam                                                  | 12                                            |
| Owned, Aggressive                                                         | 62                                            | Private Property Vehicle, Non-Operable (Commercial                                   | 54                                            | Sub-Standard Housing, Other                                                                      | 20                                            | Investigation, Kennel                                       | 11                                            |
| Roadway Hazard (Potential for Injury or Damage to                         |                                               | Included)                                                                            | 33                                            | Traffic Sign, New Sign Request                                                                   | 19                                            | Street Lights, Cover Missing/Wires Exposed                  | 11                                            |
| Vehicles), Roadway Hazard (Potential for Injury or<br>Damage to Vehicles) | 62                                            | Landscape/Vegetation, Request                                                        | 31                                            | Traffic Sign, Emergency (Stop, Yield, or RR Crossing)                                            | 18                                            | Tree Complaint, Broken/Hanging Tree Limb                    | 11                                            |
| Traffic Sign, Non-Emergency                                               | 60                                            | Sweeper Request, Sweeper                                                             | 31                                            |                                                                                                  |                                               | Tree Complaint, Request                                     | 11                                            |
| Dead Animal, Domestic                                                     | 59                                            |                                                                                      |                                               |                                                                                                  |                                               |                                                             |                                               |