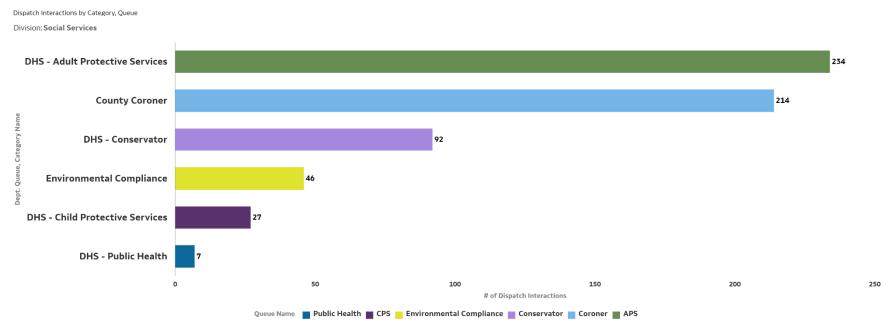

## **Dispatch Service Request**

## Social Services

| Service Definitions                                                                  |                                                                                                                                                |
|--------------------------------------------------------------------------------------|------------------------------------------------------------------------------------------------------------------------------------------------|
| Department of Child, Family & Adult<br>Services (DCFAS) Adult Protective<br>Services | Dispatch Services for 24/7 social worker intake line for any adult protective services requests                                                |
| Department of Child, Family & Adult<br>Services (DCFAS) Conservator                  | Dispatch Services for conservator/conservatee request                                                                                          |
| Department of Child, Family & Adult<br>Services (DCFAS)<br>Child Protective Services | Dispatch Services for 24/7 social worker intake line for any child protective services request                                                 |
| Department of Health Services<br>Public Defender                                     | Dispatch Services for any reported public defender after-hours dispatch requests by law enforcement agencies                                   |
| Department of Health Services<br>Public Health                                       | Dispatch Services for any reported public health issues to health doctor                                                                       |
| County Coroner                                                                       | Dispatch Services for coroner scene calls, public line questions/assistance, allied agency request for assistance (fire, sheriff/police, etc.) |
| Environmental Compliance                                                             | Dispatch Services for emergency hazardous spills, illegal discharge to storm drains assistance from Water Resources units, etc.                |
| nthly Customer Service Report                                                        | May 1, 2023 – May 31, 2023 3                                                                                                                   |