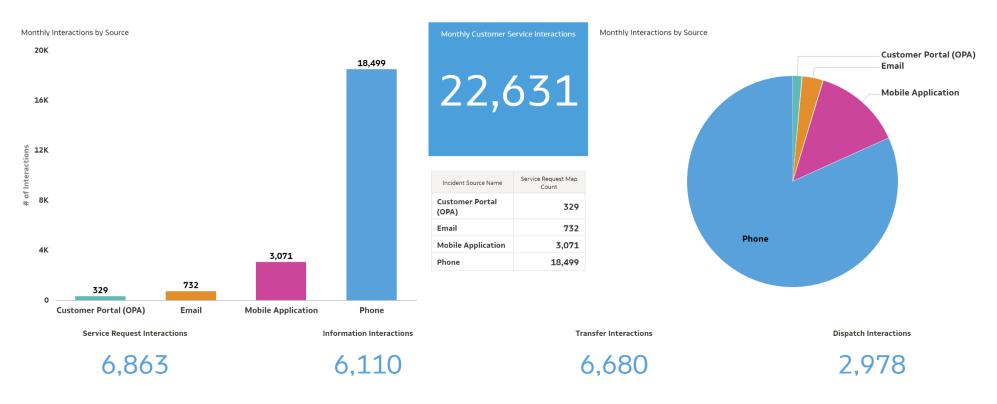

# **Monthly Statistics**

Monthly Interactions by Interaction Type

Interaction Type 📕 Dispatch 📕 Information 📕 Service Request 📒 Transfer

## Service Request Interaction Totals