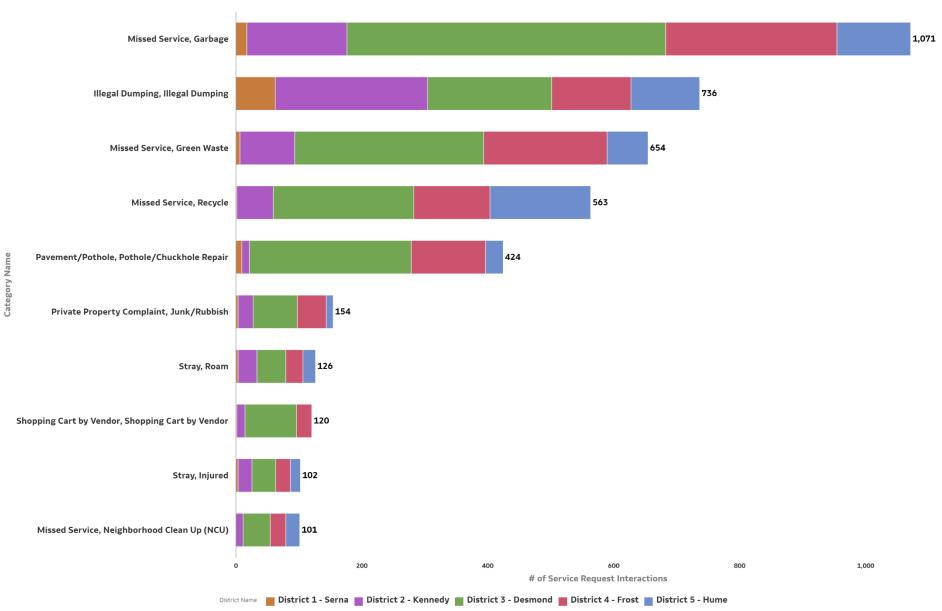

#### Service Request Interaction Totals (>10 requests) by Category

| Cat2, Cat3                                                                | Customer<br>Service<br>Report<br>Interactions | Cat2, Cat3                                                                           | Customer<br>Service<br>Report<br>Interactions | Cat2, Cat3                                                                                       | Customer<br>Service<br>Report<br>Interactions | Cat2, Cat3                                                  | Customer<br>Service<br>Report<br>Interactions |
|---------------------------------------------------------------------------|-----------------------------------------------|--------------------------------------------------------------------------------------|-----------------------------------------------|--------------------------------------------------------------------------------------------------|-----------------------------------------------|-------------------------------------------------------------|-----------------------------------------------|
| Missed Service, Garbage                                                   | 1,071                                         | Graffiti, Public Right-of-Way                                                        | 55                                            | Investigation, Bite - NOT Happening NOW                                                          | 30                                            | Traffic Signal, All Signals Dark                            | 17                                            |
| Illegal Dumping, Illegal Dumping                                          | 740                                           | Dead Animal, Wild                                                                    | 53                                            | Calendar Request, Calendar Request                                                               | 29                                            | Traffic Signal, Flashing Red                                | 17                                            |
| Missed Service, Green Waste                                               | 654                                           | Zoning, Other                                                                        | 53                                            | Illegal Camp, Occupied                                                                           | 29                                            | Abandoned Vehicles, Dismantled                              | 16                                            |
| Missed Service, Recycle                                                   | 563                                           | Sidewalk, Curb, Gutter, and Sidewalk Repair                                          | 50                                            | Graffiti, Private Property                                                                       | 28                                            | Ditches/Culverts, Ditch Cleaning                            | 16                                            |
| Pavement/Pothole, Pothole/Chuckhole Repair                                | 424                                           | Environmental Health (All Jurisidictions), Food Facility                             | 48                                            | Street Lights, Light Out                                                                         | 28                                            | Traffic Investigations, Traffic Safety Related Issues       | 16                                            |
| Private Property Complaint, Junk/Rubbish                                  | 154                                           | Complaint                                                                            |                                               | Notify Supervisor, Green Waste                                                                   | 27                                            | Notify Supervisor, Supervisor Dispute NCU                   | 15                                            |
| Stray, Roam                                                               | 126                                           | Notify Supervisor, Garbage                                                           | 48                                            | Owned, Nuisance (No Cats)                                                                        | 27                                            | Encroachment Violation, Other Encroachment Types            | 14                                            |
| Shopping Cart by Vendor, Shopping Cart by Vendor                          | 120                                           | Building Permits & Inspections (BPI), Building Permits and<br>Inspections Complaints | 47                                            | Wild, Sick                                                                                       | 26                                            | Tree Complaint, Tree Obstructing                            | 14                                            |
| Stray, Injured                                                            | 102                                           | Sidewalk, Tree Trimming Needed                                                       | 47                                            | Landscape/Vegetation, Miscellaneous Vegetation/Tree                                              | 25                                            | Ditches/Culverts, Culvert/Pipe Repair or Cleaning           | 13                                            |
| Missed Service, Neighborhood Clean Up (NCU)                               | 101                                           | Stray, Confined                                                                      | 47                                            | Calls                                                                                            |                                               | Investigation, Tethered                                     | 13                                            |
| Investigation, Barking (Dogs Only)                                        | 98                                            | Trash and Debris, Trash and Debris                                                   | 44                                            | Notify Supervisor, Recycle                                                                       | 24                                            | Pavement/Pothole, Sink Hole in Roadway                      | 13                                            |
| Private Property Vehicle, Parked on Lawn                                  | 96                                            | Stray, Traffic                                                                       | 40                                            | Aggregate Dumping/Trash Pick Up, Illegal<br>Dumping/Litter Clean Up (Small Items, Garbage) (Non- | 23                                            | Private Property Vehicle, Occupied Mobile<br>Homes/Trailers | 13                                            |
| Dead Animal, Roadside                                                     | 94                                            | Encroachment Violation, Basketball Hoop/Garbage Cans                                 | 39                                            | Vegetation)                                                                                      |                                               |                                                             |                                               |
| Abandoned Vehicles, Inoperable                                            | 77                                            | Stray, Aggressive                                                                    | 37                                            | Stray, Vet/Business Confined                                                                     | 22                                            | Traffic Signal, Long Red/Short Green                        | 13                                            |
| Wild, Injured                                                             | 70                                            | Assist (On-Scene Only), Police/Sheriff                                               | 36                                            | Traffic Signal, Cycling/Detection Problem                                                        | 22                                            | Investigation, Animal Left in Vehicle                       | 12                                            |
| Stray, Sick                                                               | 67                                            | Dead Animal. In Traffic                                                              | 36                                            | Abandoned Vehicles, Wrecked                                                                      | 20                                            | Traffic Signal, Light Out                                   | 12                                            |
| Pavement/Pothole, Paving Needs on Street                                  | 65                                            | Investigation, Cruelty                                                               | 36                                            | Investigation, Abandoned Animal                                                                  | 20                                            | Traffic Signal, Pedestrian Signal Inoperative               | 12                                            |
| Investigation, Negligence                                                 | 63                                            | Traffic Investigations, Request                                                      | 34                                            | Maintenance Request, Maintenance Request                                                         | 20                                            | Wild, Roam                                                  | 12                                            |
| Owned, Aggressive                                                         | 62                                            | Private Property Vehicle, Non-Operable (Commercial                                   | 54                                            | Sub-Standard Housing, Other                                                                      | 20                                            | Investigation, Kennel                                       | 11                                            |
| Roadway Hazard (Potential for Injury or Damage to                         |                                               | Included)                                                                            | 33                                            | Traffic Sign, New Sign Request                                                                   | 19                                            | Street Lights, Cover Missing/Wires Exposed                  | 11                                            |
| Vehicles), Roadway Hazard (Potential for Injury or<br>Damage to Vehicles) | 62                                            | Landscape/Vegetation, Request                                                        | 31                                            | Traffic Sign, Emergency (Stop, Yield, or RR Crossing)                                            | 18                                            | Tree Complaint, Broken/Hanging Tree Limb                    | 11                                            |
| Traffic Sign, Non-Emergency                                               | 60                                            | Sweeper Request, Sweeper                                                             | 31                                            |                                                                                                  |                                               | Tree Complaint, Request                                     | 11                                            |
| Dead Animal, Domestic                                                     | 59                                            |                                                                                      |                                               |                                                                                                  |                                               |                                                             |                                               |