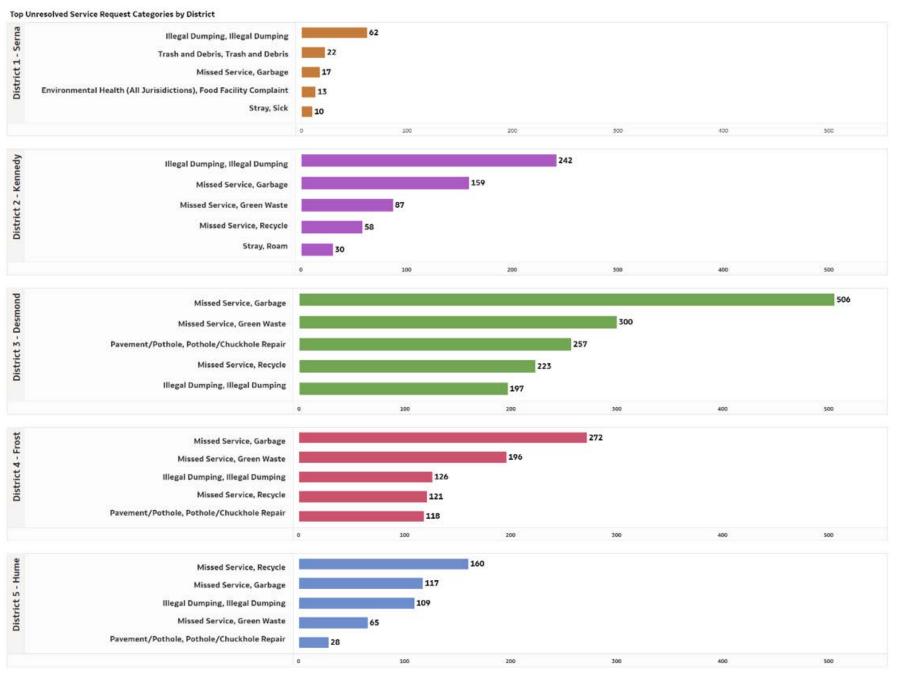

## **Top Unresolved Service Request**

## Top Unresolved Service Request Categories | by Districts