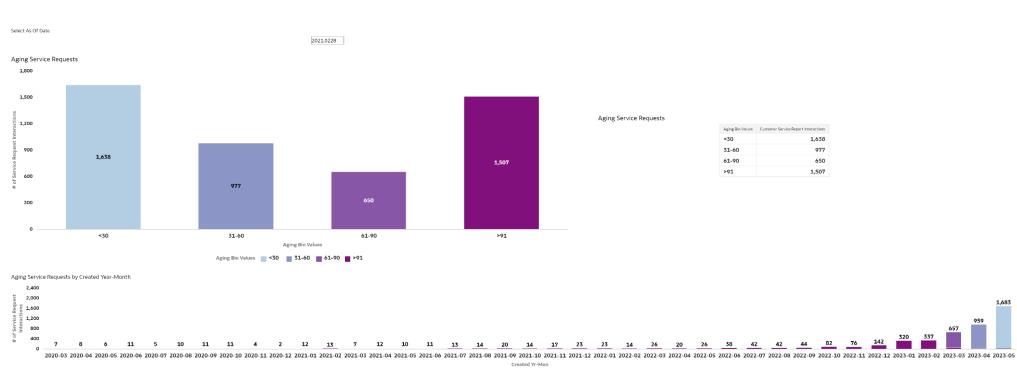

Aging Bin Values 30 31-60 61-90 >91

Department Aging Requests by Month Created Per District

Contorner Service Report Interactions 1