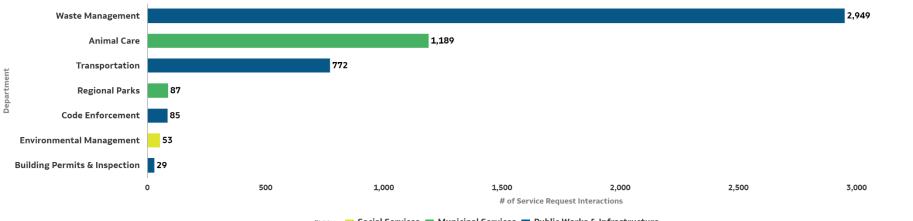

## Opened/Closed by Department/Division

#### Service Request Interactions Opened by Department, Division

Service Request Interactions Closed by Department, Division

Division 🗧 Social Services 🔳 Municipal Services 📕 Public Works & Infrastructure