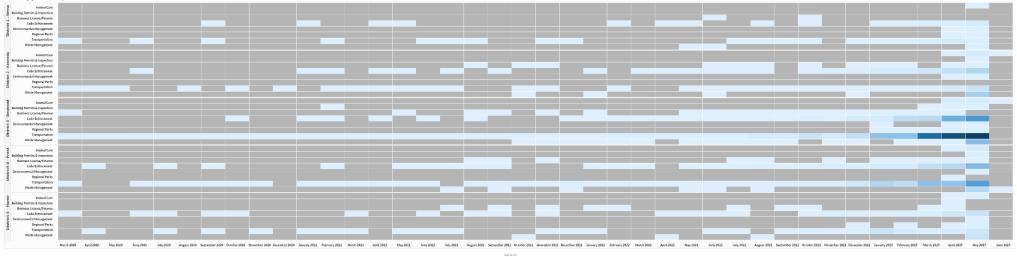

Aging Bin Values 30 31-60 61-90 >91

Department Aging Requests by Month Created Per District

Contorner Service Report Interactions 1