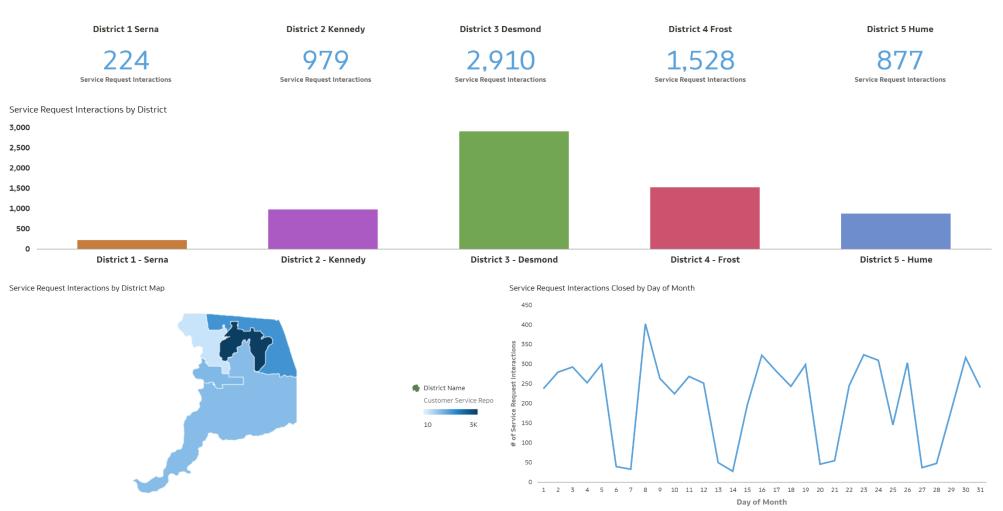

# May 2023

Monthly Service Request Interactions Closed

6,518

#### Monthly Comparison: Service Requests by District

|                      | 2023-04                   | 2023-05                   |
|----------------------|---------------------------|---------------------------|
| District Name        | Service Request Map Count | Service Request Map Count |
| District 1 - Serna   | 228                       | 240                       |
| District 2 - Kennedy | 1,016                     | 1,008                     |
| District 3 - Desmond | 2,840                     | 3,085                     |
| District 4 - Frost   | 1,358                     | 1,641                     |
| District 5 - Hume    | 729                       | 878                       |