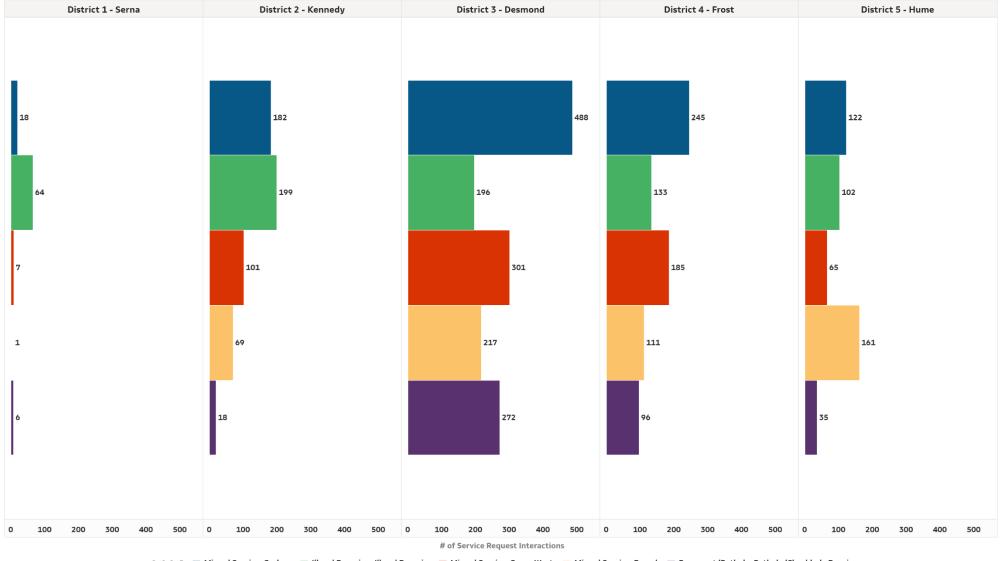

## Top 10 Service Requests Categories Closed | With Districts

#### Top 10 Service Request Categories Closed with Districts