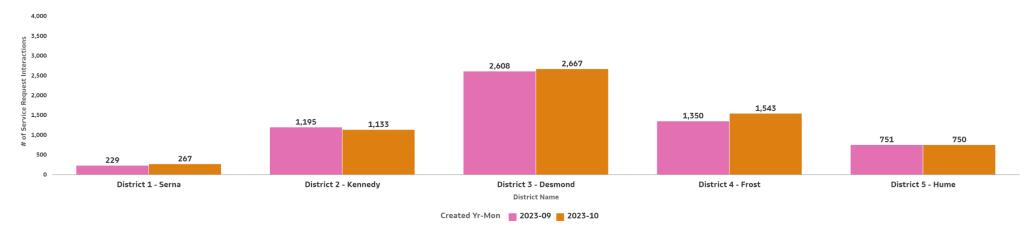

## Previous Month Comparison of Service Request

Previous Month Comparison of Service Request interactions

Monthly Comparison: Service Requests by District

|                      | 2023-09                   | 2023-10                   |
|----------------------|---------------------------|---------------------------|
|                      | 2023-09                   | 2023-10                   |
| District Name        | Service Request Map Count | Service Request Map Count |
| District 1 - Serna   | 229                       | 267                       |
| District 2 - Kennedy | 1,195                     | 1,133                     |
| District 3 - Desmond | 2,608                     | 2,667                     |
| District 4 - Frost   | 1,350                     | 1,543                     |
| District 5 - Hume    | 751                       | 750                       |