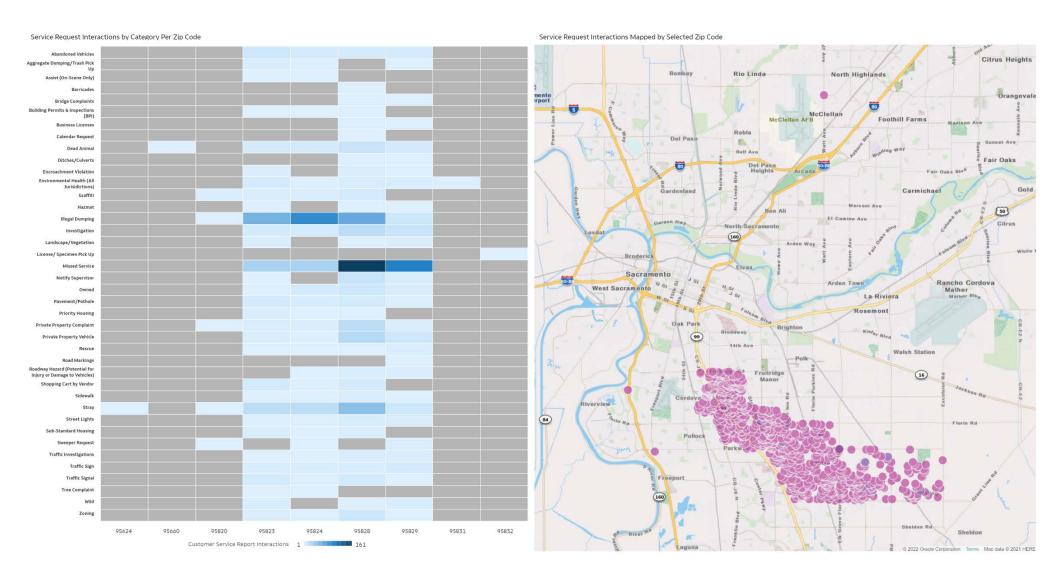

#### Difference in Interaction Totals From Previous Month by District for Top 10 Categories

Top 10 Customer Service Report Interactions by Category Level 2 Name,

| er service report interactions by Category Level 2 Name, |                                              |                                              |                                              |                                              |                                              |             |
|----------------------------------------------------------|----------------------------------------------|----------------------------------------------|----------------------------------------------|----------------------------------------------|----------------------------------------------|-------------|
|                                                          | District 1 - Serna                           | District 2 - Kennedy                         | District 3 - Desmond                         | District 4 - Frost                           | District 5 - Hume                            |             |
| Cat2, Cat3                                               | Current Month - Previous<br>Month Difference | Grand Total |
| Missed Service, Green Waste                              | 9                                            | 38                                           | 53                                           | 44                                           | 9                                            | 153         |
| Missed Service, Garbage                                  | 13                                           | -46                                          | 68                                           | 68                                           | -44                                          | 59          |
| Dead Animal, Roadside                                    | 2                                            | 2                                            | 18                                           | 0                                            | 12                                           | 34          |
| Investigation, Barking (Dogs Only)                       |                                              | 1                                            | 19                                           | 13                                           | -2                                           | 33          |
| Stray, Roam                                              | -2                                           | 4                                            | 11                                           | 11                                           | -8                                           | 16          |
| Shopping Cart by Vendor, Shopping Cart by Vendor         | 1                                            | -12                                          | 19                                           | 5                                            | 1                                            | 14          |
| Pavement/Pothole, Pothole/Chuckhole Repair               | 15                                           | 8                                            | -39                                          | 14                                           | 10                                           | 8           |
| Private Property Complaint, Junk/Rubbish                 | -1                                           | -4                                           | 9                                            | -10                                          | -4                                           | -10         |
| Missed Service, Recycle                                  | -1                                           | -20                                          | -15                                          | 20                                           | 0                                            | -16         |
| Illegal Dumping, Illegal Dumping                         | -10                                          | -46                                          | -42                                          | -33                                          | -12                                          | -143        |
| Grand Total                                              | 28                                           | -75                                          | 101                                          | 132                                          | -38                                          | 148         |