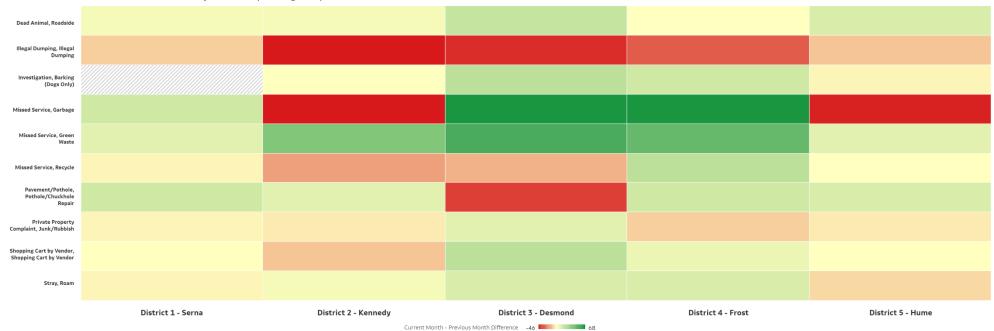

#### Difference in Interaction Totals From Previous Month by District for Top 10 Categories

Top 10 Customer Service Report Interactions by Category Level 2 Name,

| er service report interactions by Category Level 2 Name, |                                              |                                              |                                              |                                              |                                              |             |
|----------------------------------------------------------|----------------------------------------------|----------------------------------------------|----------------------------------------------|----------------------------------------------|----------------------------------------------|-------------|
|                                                          | District 1 - Serna                           | District 2 - Kennedy                         | District 3 - Desmond                         | District 4 - Frost                           | District 5 - Hume                            |             |
| Cat2, Cat3                                               | Current Month - Previous<br>Month Difference | Grand Total |
| Missed Service, Green Waste                              | 9                                            | 38                                           | 53                                           | 44                                           | 9                                            | 153         |
| Missed Service, Garbage                                  | 13                                           | -46                                          | 68                                           | 68                                           | -44                                          | 59          |
| Dead Animal, Roadside                                    | 2                                            | 2                                            | 18                                           | 0                                            | 12                                           | 34          |
| Investigation, Barking (Dogs Only)                       |                                              | 1                                            | 19                                           | 13                                           | -2                                           | 33          |
| Stray, Roam                                              | -2                                           | 4                                            | 11                                           | 11                                           | -8                                           | 16          |
| Shopping Cart by Vendor, Shopping Cart by Vendor         | 1                                            | -12                                          | 19                                           | 5                                            | 1                                            | 14          |
| Pavement/Pothole, Pothole/Chuckhole Repair               | 15                                           | 8                                            | -39                                          | 14                                           | 10                                           | 8           |
| Private Property Complaint, Junk/Rubbish                 | -1                                           | -4                                           | 9                                            | -10                                          | -4                                           | -10         |
| Missed Service, Recycle                                  | -1                                           | -20                                          | -15                                          | 20                                           | 0                                            | -16         |
| Illegal Dumping, Illegal Dumping                         | -10                                          | -46                                          | -42                                          | -33                                          | -12                                          | -143        |
| Grand Total                                              | 28                                           | -75                                          | 101                                          | 132                                          | -38                                          | 148         |

Difference in Interaction Totals from Previous Month by District for Top 10 Categories