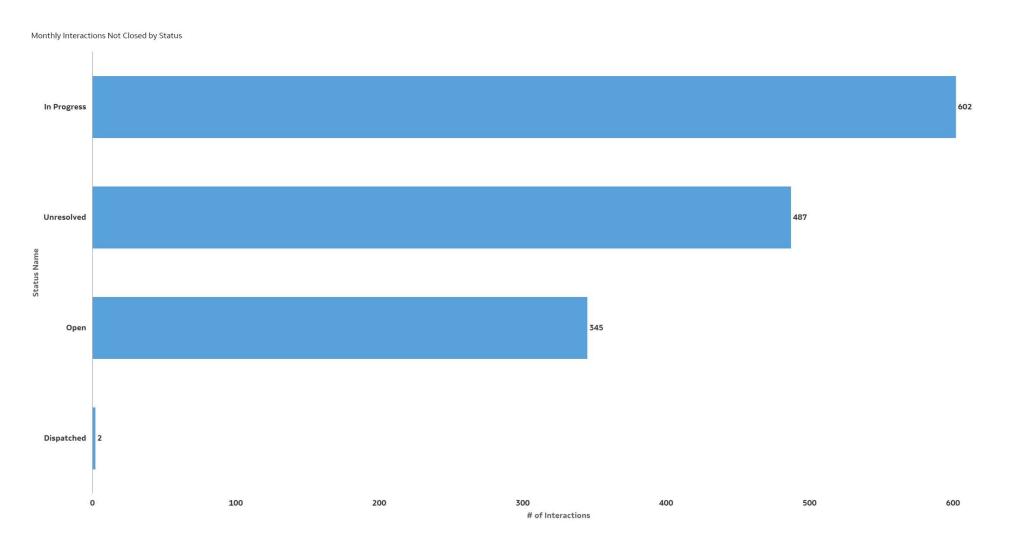

fic Signal, All Signals Dark                                | 12                |

## **Total Service Requests Opened**

#### Top 10 Service Requests Categories Opened | With Districts



# **Top Service Requests Opened**

## Top 5 Service Requests Opened | by Districts



# **Top Service Requests Closed**

# Top 10 Service Requests Categories Closed | With Districts



## Top 5 Service Requests Categories Closed | by Districts



## **Top Unresolved Service Request**

## Top Unresolved Service Request Categories | by Districts



# **Top Unresolved Service Request**

#### Top 10 Unresolved Service Request Categories



4,796

Unresolved Service Requests Through October 31st

21,000

Interactions Closed this Month

# of Service Request Interactions

1,436

Monthly Interactions Not Closed



# **Board of Supervisor District Information**

#### Service Requests Opened by District



# **Board of Supervisor District Information**

## Service Requests Closed by District



# **Board of Supervisors District Information**

## Previous Month Comparison of Service Request

Previous Month Comparison of Service Request interactions





Monthly Comparison: Service Requests by District

|                      | 2023-09                   | 2023-10                   |
|----------------------|---------------------------|---------------------------|
|                      | 2023-09                   | 2023-10                   |
| District Name        | Service Request Map Count | Service Request Map Count |
| District 1 - Serna   | 229                       | 267                       |