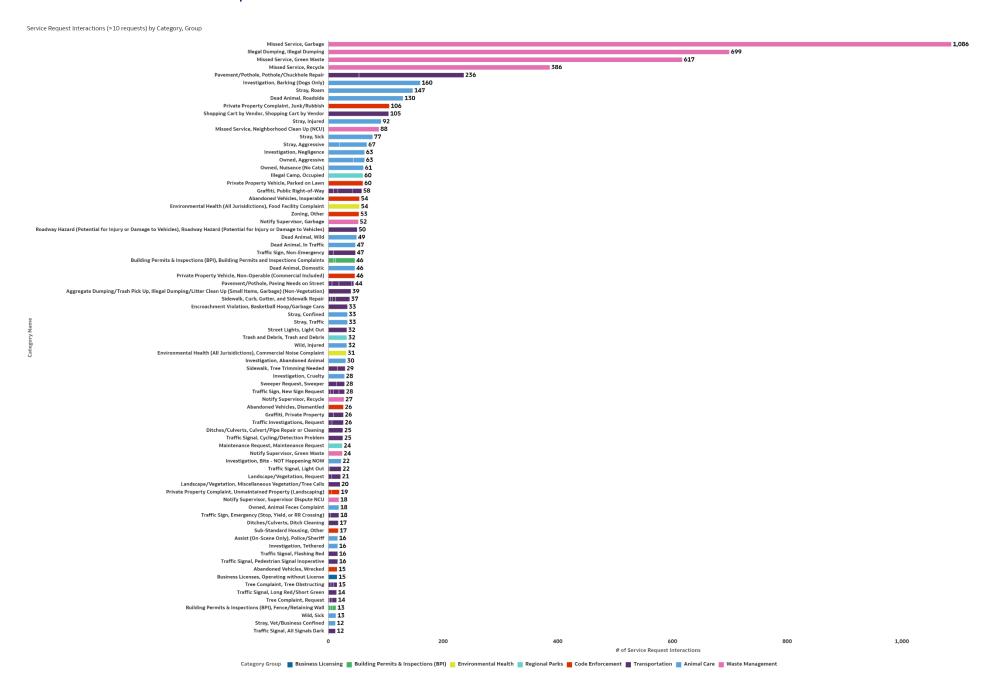

# Service Request Interaction Totals (>10 Requests) by Category

#### Service Request Interaction Totals (>10 requests) by Category

| Cat2, Cat3                                       | Customer<br>Service<br>Report<br>Interactions |
|--------------------------------------------------|-----------------------------------------------|
| Missed Service, Garbage                          | 1,086                                         |
| Illegal Dumping, Illegal Dumping                 | 766                                           |
| Missed Service, Green Waste                      | 617                                           |
| Missed Service, Recycle                          | 386                                           |
| Pavement/Pothole, Pothole/Chuckhole Repair       | 236                                           |
| Investigation, Barking (Dogs Only)               | 160                                           |
| Stray, Roam                                      | 147                                           |
| Dead Animal, Roadside                            | 130                                           |
| Private Property Complaint, Junk/Rubbish         | 106                                           |
| Shopping Cart by Vendor, Shopping Cart by Vendor | 105                                           |
| Stray, Injured                                   | 92                                            |
| Missed Service, Neighborhood Clean Up (NCU)      | 88                                            |
| Stray, Sick                                      | 77                                            |
| Stray, Aggressive                                | 67                                            |
| Investigation, Negligence                        | 63                                            |
| Owned, Aggressive                                | 63                                            |
| Owned, Nuisance (No Cats)                        | 61                                            |
| Illegal Camp, Occupied                           | 60                                            |
| Private Property Vehicle, Parked on Lawn         | 60                                            |
| Graffiti, Public Right-of-Way                    | 58                                            |

| Cat2, Cat3                                                                                                                     | Customer<br>Service<br>Report<br>Interactions |
|--------------------------------------------------------------------------------------------------------------------------------|-----------------------------------------------|
| Environmental Health (All Jurisidictions), Food Facility Complaint                                                             | 54                                            |
| Abandoned Vehicles, Inoperable                                                                                                 | 54                                            |
| Zoning, Other                                                                                                                  | 53                                            |
| Notify Supervisor, Garbage                                                                                                     | 52                                            |
| Roadway Hazard (Potential for Injury or Damage to<br>Vehicles), Roadway Hazard (Potential for Injury or Damage<br>to Vehicles) | 50                                            |
| Dead Animal, Wild                                                                                                              | 49                                            |
| Traffic Sign, Non-Emergency                                                                                                    | 47                                            |
| Dead Animal, In Traffic                                                                                                        | 47                                            |
| Private Property Vehicle, Non-Operable (Commercial Included)                                                                   | 46                                            |
| Dead Animal, Domestic                                                                                                          | 46                                            |
| Building Permits & Inspections (BPI), Building Permits and Inspections Complaints                                              | 46                                            |
| Pavement/Pothole, Paving Needs on Street                                                                                       | 44                                            |
| Aggregate Dumping/Trash Pick Up, Illegal Dumping/Litter Clean Up (Small Items, Garbage) (Non-Vegetation)                       | 39                                            |
| Sidewalk, Curb, Gutter, and Sidewalk Repair                                                                                    | 37                                            |
| Stray, Traffic                                                                                                                 | 33                                            |
| Stray, Confined                                                                                                                | 33                                            |
| Encroachment Violation, Basketball Hoop/Garbage Cans                                                                           | 33                                            |
|                                                                                                                                |                                               |

| Cat2, Cat3                                                            | Customer<br>Service<br>Report<br>Interactions |
|-----------------------------------------------------------------------|-----------------------------------------------|
| Street Lights, Light Out                                              | 32                                            |
| Trash and Debris, Trash and Debris                                    | 32                                            |
| Wild, Injured                                                         | 32                                            |
| Environmental Health (All Jurisidictions), Commercial Noise Complaint | 31                                            |
| Investigation, Abandoned Animal                                       | 30                                            |
| Sidewalk, Tree Trimming Needed                                        | 29                                            |
| Investigation, Cruelty                                                | 28                                            |
| Sweeper Request, Sweeper                                              | 28                                            |
| Traffic Sign, New Sign Request                                        | 28                                            |
| Notify Supervisor, Recycle                                            | 27                                            |
| Abandoned Vehicles, Dismantled                                        | 26                                            |
| Graffiti, Private Property                                            | 26                                            |
| Traffic Investigations, Request                                       | 26                                            |
| Ditches/Culverts, Culvert/Pipe Repair or Cleaning                     | 25                                            |
| Maintenance Request, Maintenance Request                              | 25                                            |
| Traffic Signal, Cycling/Detection Problem                             | 25                                            |
| Notify Supervisor, Green Waste                                        | 24                                            |
| Investigation, Bite - NOT Happening NOW                               | 22                                            |
| Traffic Signal, Light Out                                             | 22                                            |
| Landscape/Vegetation, Request                                         | 21                                            |
|                                                                       |                                               |

| Vegetation/Tree Calls  Private Property Complaint, Unmaintained Property (Landscaping)  Notify Supervisor, Supervisor Dispute NCU  18  Owned, Animal Feces Complaint  Traffic Sign, Emergency (Stop, Yield, or RR Crossing)  18  Ditches/Culverts, Ditch Cleaning  17  Sub-Standard Housing, Other  18  Assist (On-Scene Only), Police/Sheriff  19  Investigation, Tethered  10  Traffic Signal, Flashing Red  11  Traffic Signal, Pedestrian Signal Inoperative  11  Abandoned Vehicles, Wrecked  12  Business Licenses, Operating without License  15  Tree Complaint, Tree Obstructing  15  Traffic Signal, Long Red/Short Green  14  Tree Complaint, Request  15  Building Permits & Inspections (BPI), Fence/Retaining  Wall  Wild, Sick  13  Stray, Vet/Business Confined |                                                                 |                   |
|---------------------------------------------------------------------------------------------------------------------------------------------------------------------------------------------------------------------------------------------------------------------------------------------------------------------------------------------------------------------------------------------------------------------------------------------------------------------------------------------------------------------------------------------------------------------------------------------------------------------------------------------------------------------------------------------------------------------------------------------------------------------------------|-----------------------------------------------------------------|-------------------|
| Vegetation/Tree Calls  Private Property Complaint, Unmaintained Property (Landscaping)  Notify Supervisor, Supervisor Dispute NCU  18  Owned, Animal Feces Complaint  Traffic Sign, Emergency (Stop, Yield, or RR Crossing)  18  Ditches/Culverts, Ditch Cleaning  17  Sub-Standard Housing, Other  18  Assist (On-Scene Only), Police/Sheriff  19  Investigation, Tethered  10  Traffic Signal, Flashing Red  11  Traffic Signal, Pedestrian Signal Inoperative  11  Abandoned Vehicles, Wrecked  12  Business Licenses, Operating without License  15  Tree Complaint, Tree Obstructing  15  Traffic Signal, Long Red/Short Green  14  Tree Complaint, Request  15  Building Permits & Inspections (BPI), Fence/Retaining  Wall  Wild, Sick  13  Stray, Vet/Business Confined | Cat2, Cat3                                                      | Service<br>Report |
| (Landscaping)  Notify Supervisor, Supervisor Dispute NCU  18 Owned, Animal Feces Complaint  18 Traffic Sign, Emergency (Stop, Yield, or RR Crossing)  18 Ditches/Culverts, Ditch Cleaning  17 Ssub-Standard Housing, Other  17 Assist (On-Scene Only), Police/Sheriff  16 Investigation, Tethered  16 Traffic Signal, Flashing Red  16 Traffic Signal, Pedestrian Signal Inoperative  16 Abandoned Vehicles, Wrecked  15 Business Licenses, Operating without License  15 Tree Complaint, Tree Obstructing  15 Traffic Signal, Long Red/Short Green  14 Building Permits & Inspections (BPI), Fence/Retaining Wall  Wild, Sick  13 Stray, Vet/Business Confined                                                                                                                 | Landscape/Vegetation, Miscellaneous<br>Vegetation/Tree Calls    | 20                |
| Owned, Animal Feces Complaint  18 Traffic Sign, Emergency (Stop, Yield, or RR Crossing)  18 Ditches/Culverts, Ditch Cleaning  17 Sub-Standard Housing, Other  17 Assist (On-Scene Only), Police/Sheriff  16 Investigation, Tethered  16 Traffic Signal, Flashing Red  16 Traffic Signal, Pedestrian Signal Inoperative  16 Abandoned Vehicles, Wrecked  15 Business Licenses, Operating without License  15 Tree Complaint, Tree Obstructing  15 Traffic Signal, Long Red/Short Green  14 Tree Complaint, Request  14 Building Permits & Inspections (BPI), Fence/Retaining Wall  Wild, Sick  13 Stray, Vet/Business Confined                                                                                                                                                   | Private Property Complaint, Unmaintained Property (Landscaping) | 19                |
| Traffic Sign, Emergency (Stop, Yield, or RR Crossing)  Ditches/Culverts, Ditch Cleaning  17  Sub-Standard Housing, Other  17  Assist (On-Scene Only), Police/Sheriff  18  Investigation, Tethered  16  Traffic Signal, Flashing Red  16  Traffic Signal, Pedestrian Signal Inoperative  16  Abandoned Vehicles, Wrecked  15  Business Licenses, Operating without License  15  Tree Complaint, Tree Obstructing  15  Traffic Signal, Long Red/Short Green  14  Tree Complaint, Request  14  Building Permits & Inspections (BPI), Fence/Retaining  Wall  Wild, Sick  13  Stray, Vet/Business Confined  12                                                                                                                                                                       | Notify Supervisor, Supervisor Dispute NCU                       | 18                |
| Ditches/Culverts, Ditch Cleaning 17 Sub-Standard Housing, Other 17 Assist (On-Scene Only), Police/Sheriff 16 Investigation, Tethered 16 Traffic Signal, Flashing Red 16 Traffic Signal, Pedestrian Signal Inoperative 16 Abandoned Vehicles, Wrecked 15 Business Licenses, Operating without License 15 Tree Complaint, Tree Obstructing 15 Traffic Signal, Long Red/Short Green 14 Tree Complaint, Request 14 Building Permits & Inspections (BPI), Fence/Retaining Wall 15 Wild, Sick 13 Stray, Vet/Business Confined 12                                                                                                                                                                                                                                                      | Owned, Animal Feces Complaint                                   | 18                |
| Sub-Standard Housing, Other       17         Assist (On-Scene Only), Police/Sheriff       16         Investigation, Tethered       16         Traffic Signal, Flashing Red       16         Traffic Signal, Pedestrian Signal Inoperative       16         Abandoned Vehicles, Wrecked       15         Business Licenses, Operating without License       15         Tree Complaint, Tree Obstructing       15         Traffic Signal, Long Red/Short Green       14         Tree Complaint, Request       14         Building Permits & Inspections (BPI), Fence/Retaining Wall       13         Wild, Sick       13         Stray, Vet/Business Confined       12                                                                                                            | Traffic Sign, Emergency (Stop, Yield, or RR Crossing)           | 18                |
| Assist (On-Scene Only), Police/Sheriff 16 Investigation, Tethered 16 Traffic Signal, Flashing Red 16 Traffic Signal, Pedestrian Signal Inoperative 16 Abandoned Vehicles, Wrecked 15 Business Licenses, Operating without License 15 Tree Complaint, Tree Obstructing 15 Traffic Signal, Long Red/Short Green 14 Tree Complaint, Request 14 Building Permits & Inspections (BPI), Fence/Retaining Wall 13 Wild, Sick 13 Stray, Vet/Business Confined 12                                                                                                                                                                                                                                                                                                                         | Ditches/Culverts, Ditch Cleaning                                | 17                |
| Investigation, Tethered  Traffic Signal, Flashing Red  Traffic Signal, Pedestrian Signal Inoperative  Abandoned Vehicles, Wrecked  Business Licenses, Operating without License  Tree Complaint, Tree Obstructing  15  Traffic Signal, Long Red/Short Green  14  Tree Complaint, Request  Building Permits & Inspections (BPI), Fence/Retaining Wall  Wild, Sick  13  Stray, Vet/Business Confined                                                                                                                                                                                                                                                                                                                                                                              | Sub-Standard Housing, Other                                     | 17                |
| Traffic Signal, Flashing Red 16 Traffic Signal, Pedestrian Signal Inoperative 16 Abandoned Vehicles, Wrecked 15 Business Licenses, Operating without License 15 Tree Complaint, Tree Obstructing 15 Traffic Signal, Long Red/Short Green 14 Tree Complaint, Request 15 Busilding Permits & Inspections (BPI), Fence/Retaining Wall Wild, Sick 13 Stray, Vet/Business Confined                                                                                                                                                                                                                                                                                                                                                                                                   | Assist (On-Scene Only), Police/Sheriff                          | 16                |
| Traffic Signal, Pedestrian Signal Inoperative  Abandoned Vehicles, Wrecked  15 Business Licenses, Operating without License  15 Tree Complaint, Tree Obstructing  15 Traffic Signal, Long Red/Short Green  14 Tree Complaint, Request  14 Building Permits & Inspections (BPI), Fence/Retaining Wall  Wild, Sick  13 Stray, Vet/Business Confined                                                                                                                                                                                                                                                                                                                                                                                                                               | Investigation, Tethered                                         | 16                |
| Abandoned Vehicles, Wrecked  Business Licenses, Operating without License  15 Tree Complaint, Tree Obstructing  15 Traffic Signal, Long Red/Short Green  14 Tree Complaint, Request  Building Permits & Inspections (BPI), Fence/Retaining Wall  Wild, Sick  13 Stray, Vet/Business Confined                                                                                                                                                                                                                                                                                                                                                                                                                                                                                    | Traffic Signal, Flashing Red                                    | 16                |
| Business Licenses, Operating without License  15 Tree Complaint, Tree Obstructing  15 Traffic Signal, Long Red/Short Green  14 Tree Complaint, Request  14 Building Permits & Inspections (BPI), Fence/Retaining Wall  Wild, Sick  13 Stray, Vet/Business Confined                                                                                                                                                                                                                                                                                                                                                                                                                                                                                                              | Traffic Signal, Pedestrian Signal Inoperative                   | 16                |
| Tree Complaint, Tree Obstructing 15 Traffic Signal, Long Red/Short Green 14 Tree Complaint, Request 14 Building Permits & Inspections (BPI), Fence/Retaining Wall 15 Wild, Sick 13 Stray, Vet/Business Confined 12                                                                                                                                                                                                                                                                                                                                                                                                                                                                                                                                                              | Abandoned Vehicles, Wrecked                                     | 15                |
| Traffic Signal, Long Red/Short Green 14 Tree Complaint, Request 14 Building Permits & Inspections (BPI), Fence/Retaining Wall 13 Wild, Sick 13 Stray, Vet/Business Confined 12                                                                                                                                                                                                                                                                                                                                                                                                                                                                                                                                                                                                  | Business Licenses, Operating without License                    | 15                |
| Tree Complaint, Request  Building Permits & Inspections (BPI), Fence/Retaining Wall  Wild, Sick  13  Stray, Vet/Business Confined                                                                                                                                                                                                                                                                                                                                                                                                                                                                                                                                                                                                                                               | Tree Complaint, Tree Obstructing                                | 15                |
| Building Permits & Inspections (BPI), Fence/Retaining Wall  Wild, Sick  \$13\$  Stray, Vet/Business Confined                                                                                                                                                                                                                                                                                                                                                                                                                                                                                                                                                                                                                                                                    | Traffic Signal, Long Red/Short Green                            | 14                |
| Wall       13         Wild, Sick       13         Stray, Vet/Business Confined       12                                                                                                                                                                                                                                                                                                                                                                                                                                                                                                                                                                                                                                                                                         | Tree Complaint, Request                                         | 14                |
| Stray, Vet/Business Confined 12                                                                                                                                                                                                                                                                                                                                                                                                                                                                                                                                                                                                                                                                                                                                                 | Building Permits & Inspections (BPI), Fence/Retaining<br>Wall   | 13                |
| ,, ,                                                                                                                                                                                                                                                                                                                                                                                                                                                                                                                                                                                                                                                                                                                                                                            | Wild, Sick                                                      | 13                |
| Traffic Signal, All Signals Dark 12                                                                                                                                                                                                                                                                                                                                                                                                                                                                                                                                                                                                                                                                                                                                             | Stray, Vet/Business Confined                                    | 12                |
|                                                                                                                                                                                                                                                                                                                                                                                                                                                                                                                                                                                                                                                                                                                                                                                 | Traffic Signal, All Signals Dark                                | 12                |