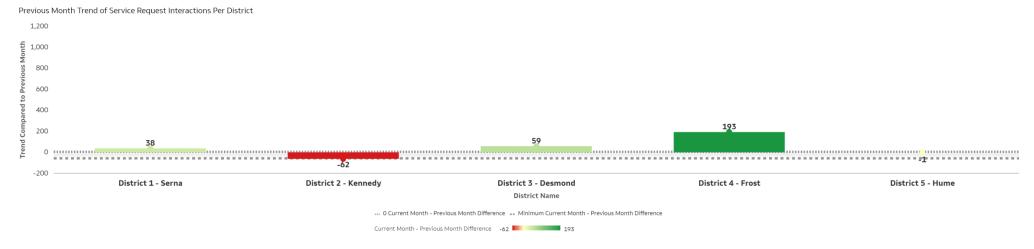

#### Difference in Interaction Totals From Previous Month by District for Top 10 Categories

Top 10 Customer Service Report Interactions by Category Level 2 Name,

| er service report interactions by Category Level 2 Name, |                                              |                                              |                                              |                                              |                                              |             |
|----------------------------------------------------------|----------------------------------------------|----------------------------------------------|----------------------------------------------|----------------------------------------------|----------------------------------------------|-------------|
|                                                          | District 1 - Serna                           | District 2 - Kennedy                         | District 3 - Desmond                         | District 4 - Frost                           | District 5 - Hume                            |             |
| Cat2, Cat3                                               | Current Month - Previous<br>Month Difference | Grand Total |
| Missed Service, Green Waste                              | 9                                            | 38                                           | 53                                           | 44                                           | 9                                            | 153         |
| Missed Service, Garbage                                  | 13                                           | -46                                          | 68                                           | 68                                           | -44                                          | 59          |
| Dead Animal, Roadside                                    | 2                                            | 2                                            | 18                                           | 0                                            | 12                                           | 34          |
| Investigation, Barking (Dogs Only)                       |                                              | 1                                            | 19                                           | 13                                           | -2                                           | 33          |
| Stray, Roam                                              | -2                                           | 4                                            | 11                                           | 11                                           | -8                                           | 16          |
| Shopping Cart by Vendor, Shopping Cart by Vendor         | 1                                            | -12                                          | 19                                           | 5                                            | 1                                            | 14          |
| Pavement/Pothole, Pothole/Chuckhole Repair               | 15                                           | 8                                            | -39                                          | 14                                           | 10                                           | 8           |
| Private Property Complaint, Junk/Rubbish                 | -1                                           | -4                                           | 9                                            | -10                                          | -4                                           | -10         |
| Missed Service, Recycle                                  | -1                                           | -20                                          | -15                                          | 20                                           | 0                                            | -16         |
| Illegal Dumping, Illegal Dumping                         | -10                                          | -46                                          | -42                                          | -33                                          | -12                                          | -143        |
| Grand Total                                              | 28                                           | -75                                          | 101                                          | 132                                          | -38                                          | 148         |

Difference in Interaction Totals from Previous Month by District for Top 10 Categories