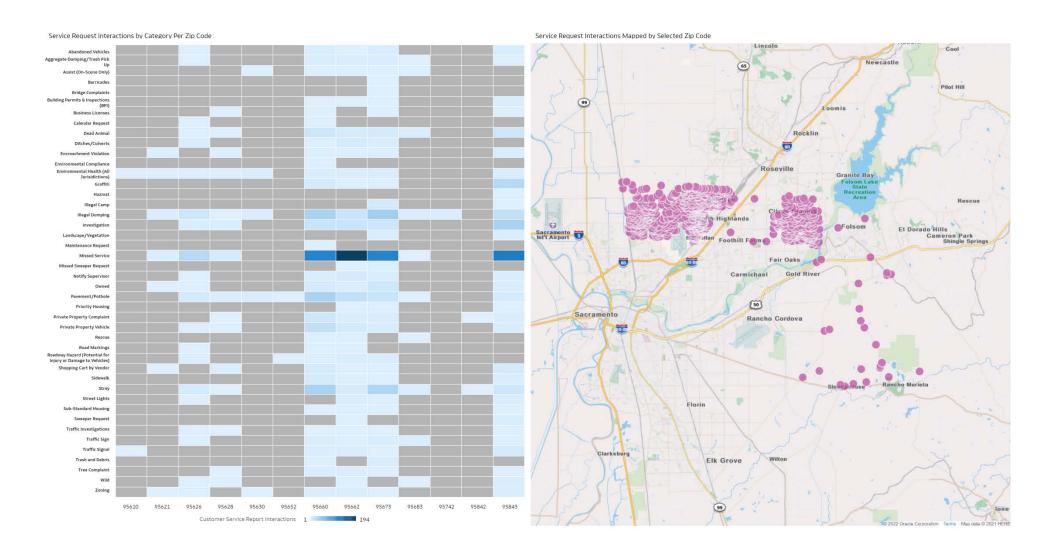

#### Service Request Interaction Totals (>10 requests) by Category

| Cat2, Cat3                                       | Customer<br>Service<br>Report<br>Interactions |
|--------------------------------------------------|-----------------------------------------------|
| Missed Service, Garbage                          | 1,086                                         |
| Illegal Dumping, Illegal Dumping                 | 766                                           |
| Missed Service, Green Waste                      | 617                                           |
| Missed Service, Recycle                          | 386                                           |
| Pavement/Pothole, Pothole/Chuckhole Repair       | 236                                           |
| Investigation, Barking (Dogs Only)               | 160                                           |
| Stray, Roam                                      | 147                                           |
| Dead Animal, Roadside                            | 130                                           |
| Private Property Complaint, Junk/Rubbish         | 106                                           |
| Shopping Cart by Vendor, Shopping Cart by Vendor | 105                                           |
| Stray, Injured                                   | 92                                            |
| Missed Service, Neighborhood Clean Up (NCU)      | 88                                            |
| Stray, Sick                                      | 77                                            |
| Stray, Aggressive                                | 67                                            |
| Investigation, Negligence                        | 63                                            |
| Owned, Aggressive                                | 63                                            |
| Owned, Nuisance (No Cats)                        | 61                                            |
| Illegal Camp, Occupied                           | 60                                            |
| Private Property Vehicle, Parked on Lawn         | 60                                            |
| Graffiti, Public Right-of-Way                    | 58                                            |

| Cat2, Cat3                                                                                                                     | Customer<br>Service<br>Report<br>Interactions |
|--------------------------------------------------------------------------------------------------------------------------------|-----------------------------------------------|
| Environmental Health (All Jurisidictions), Food Facility Complaint                                                             | 54                                            |
| Abandoned Vehicles, Inoperable                                                                                                 | 54                                            |
| Zoning, Other                                                                                                                  | 53                                            |
| Notify Supervisor, Garbage                                                                                                     | 52                                            |
| Roadway Hazard (Potential for Injury or Damage to<br>Vehicles), Roadway Hazard (Potential for Injury or Damage<br>to Vehicles) | 50                                            |
| Dead Animal, Wild                                                                                                              | 49                                            |
| Traffic Sign, Non-Emergency                                                                                                    | 47                                            |
| Dead Animal, In Traffic                                                                                                        | 47                                            |
| Private Property Vehicle, Non-Operable (Commercial Included)                                                                   | 46                                            |
| Dead Animal, Domestic                                                                                                          | 46                                            |
| Building Permits & Inspections (BPI), Building Permits and Inspections Complaints                                              | 46                                            |
| Pavement/Pothole, Paving Needs on Street                                                                                       | 44                                            |
| Aggregate Dumping/Trash Pick Up, Illegal Dumping/Litter Clean Up (Small Items, Garbage) (Non-Vegetation)                       | 39                                            |
| Sidewalk, Curb, Gutter, and Sidewalk Repair                                                                                    | 37                                            |
| Stray, Traffic                                                                                                                 | 33                                            |
| Stray, Confined                                                                                                                | 33                                            |
| Encroachment Violation, Basketball Hoop/Garbage Cans                                                                           | 33                                            |
|                                                                                                                                |                                               |

| Cat2, Cat3                                                            | Customer<br>Service<br>Report<br>Interactions |
|-----------------------------------------------------------------------|-----------------------------------------------|
| Street Lights, Light Out                                              | 32                                            |
| Trash and Debris, Trash and Debris                                    | 32                                            |
| Wild, Injured                                                         | 32                                            |
| Environmental Health (All Jurisidictions), Commercial Noise Complaint | 31                                            |
| Investigation, Abandoned Animal                                       | 30                                            |
| Sidewalk, Tree Trimming Needed                                        | 29                                            |
| Investigation, Cruelty                                                | 28                                            |
| Sweeper Request, Sweeper                                              | 28                                            |
| Traffic Sign, New Sign Request                                        | 28                                            |
| Notify Supervisor, Recycle                                            | 27                                            |
| Abandoned Vehicles, Dismantled                                        | 26                                            |
| Graffiti, Private Property                                            | 26                                            |
| Traffic Investigations, Request                                       | 26                                            |
| Ditches/Culverts, Culvert/Pipe Repair or Cleaning                     | 25                                            |
| Maintenance Request, Maintenance Request                              | 25                                            |
| Traffic Signal, Cycling/Detection Problem                             | 25                                            |
| Notify Supervisor, Green Waste                                        | 24                                            |
| Investigation, Bite - NOT Happening NOW                               | 22                                            |
| Traffic Signal, Light Out                                             | 22                                            |
| Landscape/Vegetation, Request                                         | 21                                            |
|                                                                       |                                               |

| Vegetation/Tree Calls  Private Property Complaint, Unmaintained Property (Landscaping)  Notify Supervisor, Supervisor Dispute NCU  18  Owned, Animal Feces Complaint  Traffic Sign, Emergency (Stop, Yield, or RR Crossing)  18  Ditches/Culverts, Ditch Cleaning  17  Sub-Standard Housing, Other  18  Assist (On-Scene Only), Police/Sheriff  19  Investigation, Tethered  10  Traffic Signal, Flashing Red  11  Traffic Signal, Pedestrian Signal Inoperative  11  Abandoned Vehicles, Wrecked  12  Business Licenses, Operating without License  15  Tree Complaint, Tree Obstructing  15  Traffic Signal, Long Red/Short Green  14  Tree Complaint, Request  15  Building Permits & Inspections (BPI), Fence/Retaining  Wall  Wild, Sick  13  Stray, Vet/Business Confined |                                                                 |                   |
|---------------------------------------------------------------------------------------------------------------------------------------------------------------------------------------------------------------------------------------------------------------------------------------------------------------------------------------------------------------------------------------------------------------------------------------------------------------------------------------------------------------------------------------------------------------------------------------------------------------------------------------------------------------------------------------------------------------------------------------------------------------------------------|-----------------------------------------------------------------|-------------------|
| Vegetation/Tree Calls  Private Property Complaint, Unmaintained Property (Landscaping)  Notify Supervisor, Supervisor Dispute NCU  18  Owned, Animal Feces Complaint  Traffic Sign, Emergency (Stop, Yield, or RR Crossing)  18  Ditches/Culverts, Ditch Cleaning  17  Sub-Standard Housing, Other  18  Assist (On-Scene Only), Police/Sheriff  19  Investigation, Tethered  10  Traffic Signal, Flashing Red  11  Traffic Signal, Pedestrian Signal Inoperative  11  Abandoned Vehicles, Wrecked  12  Business Licenses, Operating without License  15  Tree Complaint, Tree Obstructing  15  Traffic Signal, Long Red/Short Green  14  Tree Complaint, Request  15  Building Permits & Inspections (BPI), Fence/Retaining  Wall  Wild, Sick  13  Stray, Vet/Business Confined | Cat2, Cat3                                                      | Service<br>Report |
| (Landscaping)  Notify Supervisor, Supervisor Dispute NCU  18 Owned, Animal Feces Complaint  18 Traffic Sign, Emergency (Stop, Yield, or RR Crossing)  18 Ditches/Culverts, Ditch Cleaning  17 Ssub-Standard Housing, Other  17 Assist (On-Scene Only), Police/Sheriff  16 Investigation, Tethered  16 Traffic Signal, Flashing Red  16 Traffic Signal, Pedestrian Signal Inoperative  16 Abandoned Vehicles, Wrecked  15 Business Licenses, Operating without License  15 Tree Complaint, Tree Obstructing  15 Traffic Signal, Long Red/Short Green  14 Building Permits & Inspections (BPI), Fence/Retaining Wall  Wild, Sick  13 Stray, Vet/Business Confined                                                                                                                 | Landscape/Vegetation, Miscellaneous<br>Vegetation/Tree Calls    | 20                |
| Owned, Animal Feces Complaint  18 Traffic Sign, Emergency (Stop, Yield, or RR Crossing)  18 Ditches/Culverts, Ditch Cleaning  17 Sub-Standard Housing, Other  17 Assist (On-Scene Only), Police/Sheriff  16 Investigation, Tethered  16 Traffic Signal, Flashing Red  16 Traffic Signal, Pedestrian Signal Inoperative  16 Abandoned Vehicles, Wrecked  15 Business Licenses, Operating without License  15 Tree Complaint, Tree Obstructing  15 Traffic Signal, Long Red/Short Green  14 Tree Complaint, Request  14 Building Permits & Inspections (BPI), Fence/Retaining Wall  Wild, Sick  13 Stray, Vet/Business Confined                                                                                                                                                   | Private Property Complaint, Unmaintained Property (Landscaping) | 19                |
| Traffic Sign, Emergency (Stop, Yield, or RR Crossing)  Ditches/Culverts, Ditch Cleaning  17  Sub-Standard Housing, Other  17  Assist (On-Scene Only), Police/Sheriff  18  Investigation, Tethered  16  Traffic Signal, Flashing Red  16  Traffic Signal, Pedestrian Signal Inoperative  16  Abandoned Vehicles, Wrecked  15  Business Licenses, Operating without License  15  Tree Complaint, Tree Obstructing  15  Traffic Signal, Long Red/Short Green  14  Tree Complaint, Request  14  Building Permits & Inspections (BPI), Fence/Retaining  Wall  Wild, Sick  13  Stray, Vet/Business Confined  12                                                                                                                                                                       | Notify Supervisor, Supervisor Dispute NCU                       | 18                |
| Ditches/Culverts, Ditch Cleaning 17 Sub-Standard Housing, Other 17 Assist (On-Scene Only), Police/Sheriff 16 Investigation, Tethered 16 Traffic Signal, Flashing Red 16 Traffic Signal, Pedestrian Signal Inoperative 16 Abandoned Vehicles, Wrecked 15 Business Licenses, Operating without License 15 Tree Complaint, Tree Obstructing 15 Traffic Signal, Long Red/Short Green 14 Tree Complaint, Request 14 Building Permits & Inspections (BPI), Fence/Retaining Wall 15 Wild, Sick 13 Stray, Vet/Business Confined 12                                                                                                                                                                                                                                                      | Owned, Animal Feces Complaint                                   | 18                |
| Sub-Standard Housing, Other       17         Assist (On-Scene Only), Police/Sheriff       16         Investigation, Tethered       16         Traffic Signal, Flashing Red       16         Traffic Signal, Pedestrian Signal Inoperative       16         Abandoned Vehicles, Wrecked       15         Business Licenses, Operating without License       15         Tree Complaint, Tree Obstructing       15         Traffic Signal, Long Red/Short Green       14         Tree Complaint, Request       14         Building Permits & Inspections (BPI), Fence/Retaining Wall       13         Wild, Sick       13         Stray, Vet/Business Confined       12                                                                                                            | Traffic Sign, Emergency (Stop, Yield, or RR Crossing)           | 18                |
| Assist (On-Scene Only), Police/Sheriff 16 Investigation, Tethered 16 Traffic Signal, Flashing Red 16 Traffic Signal, Pedestrian Signal Inoperative 16 Abandoned Vehicles, Wrecked 15 Business Licenses, Operating without License 15 Tree Complaint, Tree Obstructing 15 Traffic Signal, Long Red/Short Green 14 Tree Complaint, Request 14 Building Permits & Inspections (BPI), Fence/Retaining Wall 13 Wild, Sick 13 Stray, Vet/Business Confined 12                                                                                                                                                                                                                                                                                                                         | Ditches/Culverts, Ditch Cleaning                                | 17                |
| Investigation, Tethered  Traffic Signal, Flashing Red  Traffic Signal, Pedestrian Signal Inoperative  Abandoned Vehicles, Wrecked  Business Licenses, Operating without License  Tree Complaint, Tree Obstructing  15  Traffic Signal, Long Red/Short Green  14  Tree Complaint, Request  Building Permits & Inspections (BPI), Fence/Retaining Wall  Wild, Sick  13  Stray, Vet/Business Confined                                                                                                                                                                                                                                                                                                                                                                              | Sub-Standard Housing, Other                                     | 17                |
| Traffic Signal, Flashing Red 16 Traffic Signal, Pedestrian Signal Inoperative 16 Abandoned Vehicles, Wrecked 15 Business Licenses, Operating without License 15 Tree Complaint, Tree Obstructing 15 Traffic Signal, Long Red/Short Green 14 Tree Complaint, Request 15 Busilding Permits & Inspections (BPI), Fence/Retaining Wall Wild, Sick 13 Stray, Vet/Business Confined                                                                                                                                                                                                                                                                                                                                                                                                   | Assist (On-Scene Only), Police/Sheriff                          | 16                |
| Traffic Signal, Pedestrian Signal Inoperative  Abandoned Vehicles, Wrecked  15 Business Licenses, Operating without License  15 Tree Complaint, Tree Obstructing  15 Traffic Signal, Long Red/Short Green  14 Tree Complaint, Request  14 Building Permits & Inspections (BPI), Fence/Retaining Wall  Wild, Sick  13 Stray, Vet/Business Confined                                                                                                                                                                                                                                                                                                                                                                                                                               | Investigation, Tethered                                         | 16                |
| Abandoned Vehicles, Wrecked  Business Licenses, Operating without License  15 Tree Complaint, Tree Obstructing  15 Traffic Signal, Long Red/Short Green  14 Tree Complaint, Request  Building Permits & Inspections (BPI), Fence/Retaining Wall  Wild, Sick  13 Stray, Vet/Business Confined                                                                                                                                                                                                                                                                                                                                                                                                                                                                                    | Traffic Signal, Flashing Red                                    | 16                |
| Business Licenses, Operating without License  15 Tree Complaint, Tree Obstructing  15 Traffic Signal, Long Red/Short Green  14 Tree Complaint, Request  14 Building Permits & Inspections (BPI), Fence/Retaining Wall  Wild, Sick  13 Stray, Vet/Business Confined                                                                                                                                                                                                                                                                                                                                                                                                                                                                                                              | Traffic Signal, Pedestrian Signal Inoperative                   | 16                |
| Tree Complaint, Tree Obstructing 15 Traffic Signal, Long Red/Short Green 14 Tree Complaint, Request 14 Building Permits & Inspections (BPI), Fence/Retaining Wall 15 Wild, Sick 13 Stray, Vet/Business Confined 12                                                                                                                                                                                                                                                                                                                                                                                                                                                                                                                                                              | Abandoned Vehicles, Wrecked                                     | 15                |
| Traffic Signal, Long Red/Short Green 14 Tree Complaint, Request 14 Building Permits & Inspections (BPI), Fence/Retaining Wall 13 Wild, Sick 13 Stray, Vet/Business Confined 12                                                                                                                                                                                                                                                                                                                                                                                                                                                                                                                                                                                                  | Business Licenses, Operating without License                    | 15                |
| Tree Complaint, Request  Building Permits & Inspections (BPI), Fence/Retaining Wall  Wild, Sick  13  Stray, Vet/Business Confined                                                                                                                                                                                                                                                                                                                                                                                                                                                                                                                                                                                                                                               | Tree Complaint, Tree Obstructing                                | 15                |
| Building Permits & Inspections (BPI), Fence/Retaining Wall  Wild, Sick  \$13\$  Stray, Vet/Business Confined                                                                                                                                                                                                                                                                                                                                                                                                                                                                                                                                                                                                                                                                    | Traffic Signal, Long Red/Short Green                            | 14                |
| Wall       13         Wild, Sick       13         Stray, Vet/Business Confined       12                                                                                                                                                                                                                                                                                                                                                                                                                                                                                                                                                                                                                                                                                         | Tree Complaint, Request                                         | 14                |
| Stray, Vet/Business Confined 12                                                                                                                                                                                                                                                                                                                                                                                                                                                                                                                                                                                                                                                                                                                                                 | Building Permits & Inspections (BPI), Fence/Retaining<br>Wall   | 13                |
| ,, ,                                                                                                                                                                                                                                                                                                                                                                                                                                                                                                                                                                                                                                                                                                                                                                            | Wild, Sick                                                      | 13                |
| Traffic Signal, All Signals Dark 12                                                                                                                                                                                                                                                                                                                                                                                                                                                                                                                                                                                                                                                                                                                                             | Stray, Vet/Business Confined                                    | 12                |
|                                                                                                                                                                                                                                                                                                                                                                                                                                                                                                                                                                                                                                                                                                                                                                                 | Traffic Signal, All Signals Dark                                | 12                |