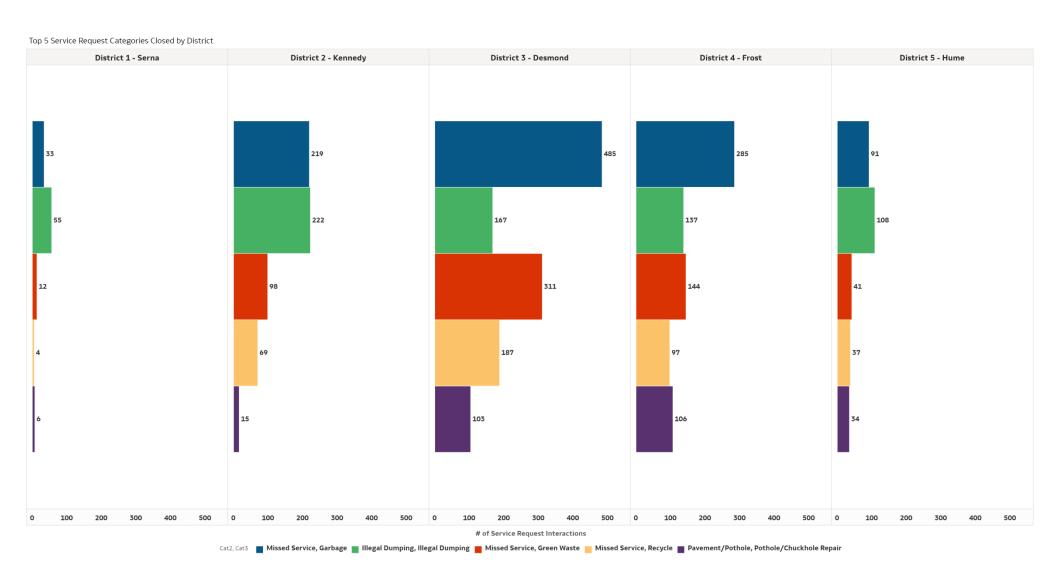

| Traffic Signal, All Signals Dark                                | 12                |

## **Total Service Requests Opened**

#### Top 10 Service Requests Categories Opened | With Districts



# **Top Service Requests Opened**

## Top 5 Service Requests Opened | by Districts



# **Top Service Requests Closed**

# Top 10 Service Requests Categories Closed | With Districts



## Top 5 Service Requests Categories Closed | by Districts



## **Top Unresolved Service Request**

## Top Unresolved Service Request Categories | by Districts



# **Top Unresolved Service Request**

#### Top 10 Unresolved Service Request Categories



4,796

Unresolved Service Requests Through October 31st

21,000

Interactions Closed this Month

# of Service Request Interactions

1,436

Monthly Interactions Not Closed



# **Board of Supervisor District Information**

#### Service Requests Opened by District



# **Board of Supervisor District Information**

## Service Requests Closed by District



# **Board of Supervisors District Information**

## Previous Month Comparison of Service Request

Previous Month Comparison of Service Request interactions





Monthly Comparison: Service Requests by District

|                      | 2023-09