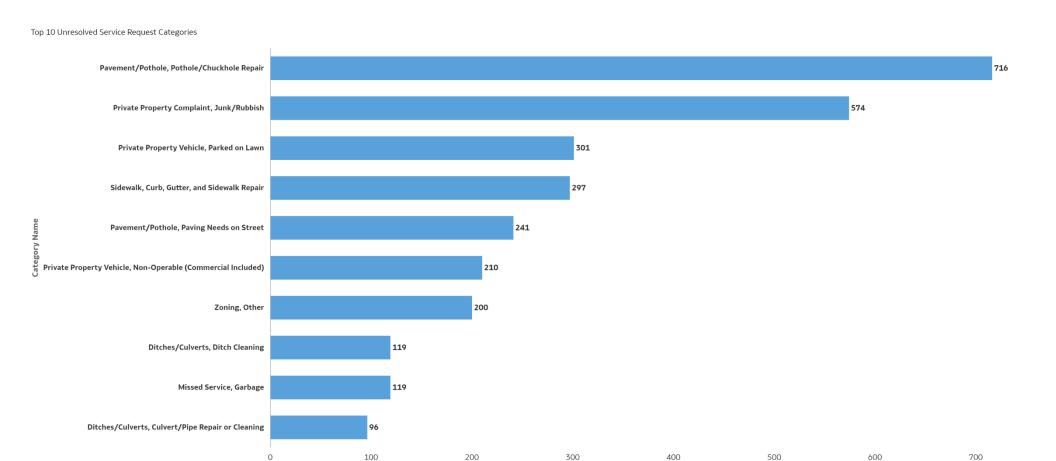

#### Top 10 Unresolved Service Request Categories

4,796

Unresolved Service Requests Through October 31st

21,000

Interactions Closed this Month