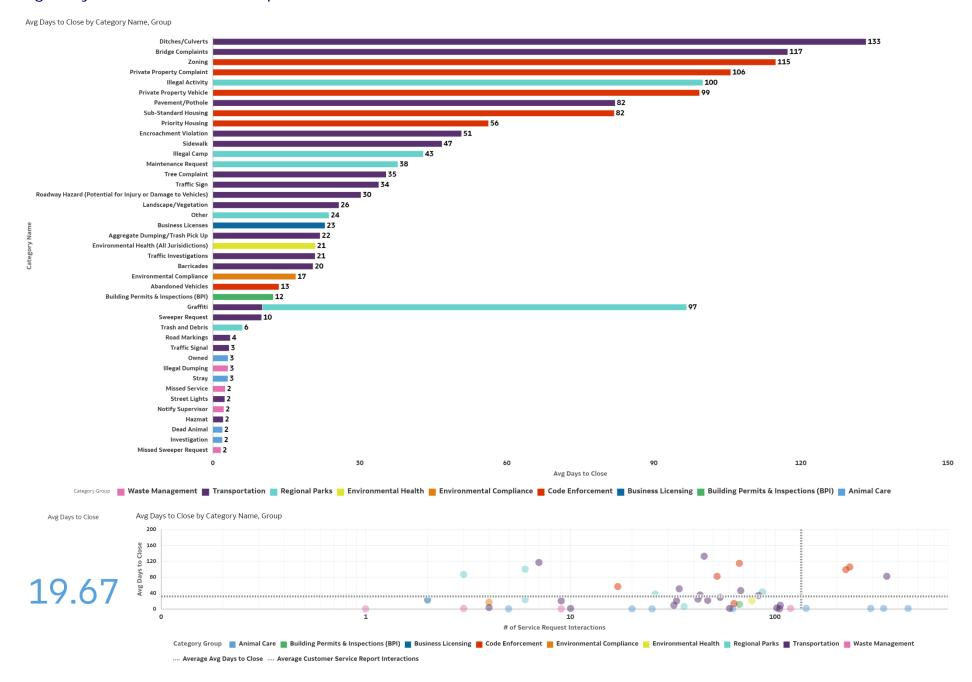

#### Average Days to Close Service Requests

# Number of Service Request Interactions Per Category with Average Days to Close

# of Service Request Interactions Per Category with Avg Days to Close

| Category Group                       | Category Level 2 Name                          | Customer Service Report Interactions | Avg Days to Close |
|--------------------------------------|------------------------------------------------|--------------------------------------|-------------------|
| Waste Management                     | Calendar Request                               | 9                                    | 0.00              |
| Waste Management                     | Early Morning Garbage Truck Noise<br>Complaint | 1                                    | 0.00              |
| Animal Care                          | Assist (On-Scene Only)                         | 25                                   | 0.07              |
| Animal Care                          | Rescue                                         | 20                                   | 0.07              |
| Animal Care                          | Wild                                           | 62                                   | 0.07              |
| Transportation                       | Shopping Cart by Vendor                        | 105                                  | 0.20              |
| Animal Care                          | License/ Specimen Pick Up                      | 5                                    | 0.39              |
| Animal Care                          | Stray                                          | 448                                  | 1.23              |
| Transportation                       | Hazmat                                         | 10                                   | 1.39              |
| Animal Care                          | Investigation                                  | 339                                  | 1.59              |
| Waste Management                     | Missed Sweeper Request                         | 3                                    | 1.62              |
| Animal Care                          | Dead Animal                                    | 293                                  | 1.94              |
| Animal Care                          | Owned                                          | 142                                  | 2.06              |
| Transportation                       | Street Lights                                  | 60                                   | 2.18              |
| Waste Management                     | Notify Supervisor                              | 119                                  | 2.21              |
| Waste Management                     | Missed Service                                 | 2,210                                | 2.50              |
| Transportation                       | Traffic Signal                                 | 102                                  | 3.05              |
| Waste Management                     | Illegal Dumping                                | 741                                  | 3.05              |
| Transportation                       | Road Markings                                  | 4                                    | 3.51              |
| Regional Parks                       | Trash and Debris                               | 36                                   | 6.01              |
| Transportation                       | Sweeper Request                                | 32                                   | 9.04              |
| Transportation                       | Graffiti                                       | 106                                  | 10.04             |
| Building Permits & Inspections (BPI) | Building Permits & Inspections (BPI)           | 67                                   | 12.30             |
| Code Enforcement                     | Abandoned Vehicles                             | 63                                   | 13.46             |
| Environmental Compliance             | Environmental Compliance                       | 4                                    | 16.89             |

| Category Group       | Category Level 2 Name                                          | Customer Service Report Interactions | Avg Days to Close |
|----------------------|----------------------------------------------------------------|--------------------------------------|-------------------|
| Transportation       | Barricades                                                     | 9                                    | 20.41             |
| Transportation       | Traffic Investigations                                         | 33                                   | 20.83             |
| Environmental Health | Environmental Health (All Jurisidictions)                      | 77                                   | 20.88             |
| Transportation       | Aggregate Dumping/Trash Pick Up                                | 47                                   | 21.85             |
| Business Licensing   | Business Licenses                                              | 2                                    | 22.85             |
| Regional Parks       | Other                                                          | 6                                    | 23.68             |
| Transportation       | Landscape/Vegetation                                           | 42                                   | 25.70             |
| Transportation       | Roadway Hazard (Potential for Injury or<br>Damage to Vehicles) | 54                                   | 30.19             |
| Transportation       | Traffic Sign                                                   | 83                                   | 33.82             |
| Transportation       | Tree Complaint                                                 | 43                                   | 35.34             |
| Regional Parks       | Maintenance Request                                            | 26                                   | 37.71             |
| Regional Parks       | Illegal Camp                                                   | 87                                   | 42.91             |
| Transportation       | Sidewalk                                                       | 68                                   | 46.72             |
| Transportation       | Encroachment Violation                                         | 34                                   | 50.71             |
| Code Enforcement     | Priority Housing                                               | 17                                   | 56.22             |
| Code Enforcement     | Sub-Standard Housing                                           | 52                                   | 81.88             |
| Transportation       | Pavement/Pothole                                               | 352                                  | 82.07             |
| Regional Parks       | Graffiti                                                       | 3                                    | 86.61             |
| Code Enforcement     | Private Property Vehicle                                       | 222                                  | 99.30             |
| Regional Parks       | Illegal Activity                                               | 6                                    | 99.97             |
| Code Enforcement     | Private Property Complaint                                     | 232                                  | 105.65            |
| Code Enforcement     | Zoning                                                         | 67                                   | 114.84            |
| Transportation       | Bridge Complaints                                              | 7                                    | 117.28            |
| Transportation       | Ditches/Culverts                                               | 45                                   | 133.27            |