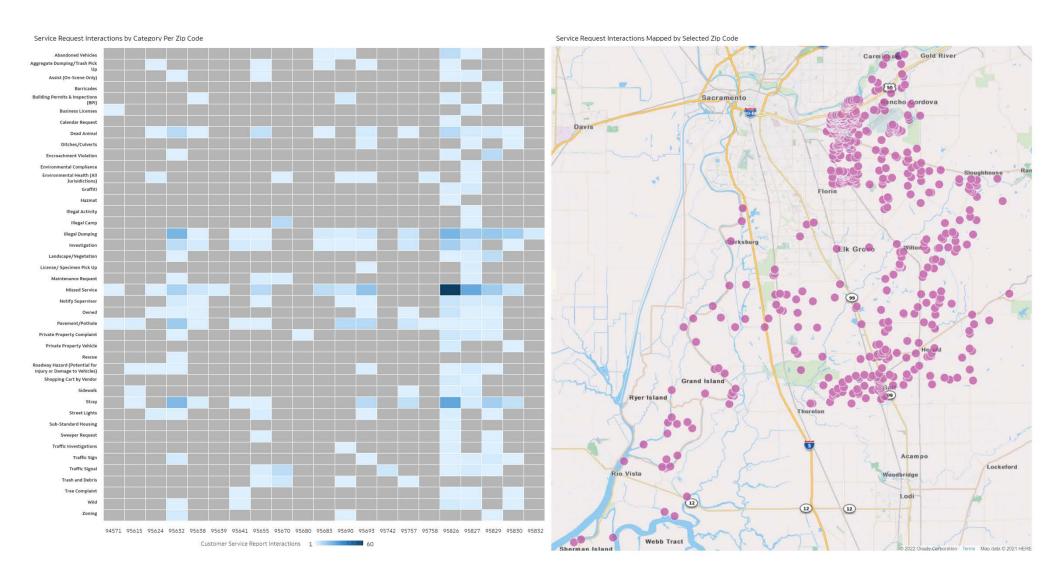

# Number of Service Request Interactions Per Category with Average Days to Close

# of Service Request Interactions Per Category with Avg Days to Close

| Category Group                       | Category Level 2 Name                          | Customer Service Report Interactions | Avg Days to Close |
|--------------------------------------|------------------------------------------------|--------------------------------------|-------------------|
| Waste Management                     | Calendar Request                               | 9                                    | 0.00              |
| Waste Management                     | Early Morning Garbage Truck Noise<br>Complaint | 1                                    | 0.00              |
| Animal Care                          | Assist (On-Scene Only)                         | 25                                   | 0.07              |
| Animal Care                          | Rescue                                         | 20                                   | 0.07              |
| Animal Care                          | Wild                                           | 62                                   | 0.07              |
| Transportation                       | Shopping Cart by Vendor                        | 105                                  | 0.20              |
| Animal Care                          | License/ Specimen Pick Up                      | 5                                    | 0.39              |
| Animal Care                          | Stray                                          | 448                                  | 1.23              |
| Transportation                       | Hazmat                                         | 10                                   | 1.39              |
| Animal Care                          | Investigation                                  | 339                                  | 1.59              |
| Waste Management                     | Missed Sweeper Request                         | 3                                    | 1.62              |
| Animal Care                          | Dead Animal                                    | 293                                  | 1.94              |
| Animal Care                          | Owned                                          | 142                                  | 2.06              |
| Transportation                       | Street Lights                                  | 60                                   | 2.18              |
| Waste Management                     | Notify Supervisor                              | 119                                  | 2.21              |
| Waste Management                     | Missed Service                                 | 2,210                                | 2.50              |
| Transportation                       | Traffic Signal                                 | 102                                  | 3.05              |
| Waste Management                     | Illegal Dumping                                | 741                                  | 3.05              |
| Transportation                       | Road Markings                                  | 4                                    | 3.51              |
| Regional Parks                       | Trash and Debris                               | 36                                   | 6.01              |
| Transportation                       | Sweeper Request                                | 32                                   | 9.04              |
| Transportation                       | Graffiti                                       | 106                                  | 10.04             |
| Building Permits & Inspections (BPI) | Building Permits & Inspections (BPI)           | 67                                   | 12.30             |
| Code Enforcement                     | Abandoned Vehicles                             | 63                                   | 13.46             |
| Environmental Compliance             | Environmental Compliance                       | 4                                    | 16.89             |

| Category Group       | Category Level 2 Name                                          | Customer Service Report Interactions | Avg Days to Close |
|----------------------|----------------------------------------------------------------|--------------------------------------|-------------------|
| Transportation       | Barricades                                                     | 9                                    | 20.41             |
| Transportation       | Traffic Investigations                                         | 33                                   | 20.83             |
| Environmental Health | Environmental Health (All Jurisidictions)                      | 77                                   | 20.88             |
| Transportation       | Aggregate Dumping/Trash Pick Up                                | 47                                   | 21.85             |
| Business Licensing   | Business Licenses                                              | 2                                    | 22.85             |
| Regional Parks       | Other                                                          | 6                                    | 23.68             |
| Transportation       | Landscape/Vegetation                                           | 42                                   | 25.70             |
| Transportation       | Roadway Hazard (Potential for Injury or<br>Damage to Vehicles) | 54                                   | 30.19             |
| Transportation       | Traffic Sign                                                   | 83                                   | 33.82             |
| Transportation       | Tree Complaint                                                 | 43                                   | 35.34             |
| Regional Parks       | Maintenance Request                                            | 26                                   | 37.71             |
| Regional Parks       | Illegal Camp                                                   | 87                                   | 42.91             |
| Transportation       | Sidewalk                                                       | 68                                   | 46.72             |
| Transportation       | Encroachment Violation                                         | 34                                   | 50.71             |
| Code Enforcement     | Priority Housing                                               | 17                                   | 56.22             |
| Code Enforcement     | Sub-Standard Housing                                           | 52                                   | 81.88             |
| Transportation       | Pavement/Pothole                                               | 352                                  | 82.07             |
| Regional Parks       | Graffiti                                                       | 3                                    | 86.61             |
| Code Enforcement     | Private Property Vehicle                                       | 222                                  | 99.30             |
| Regional Parks       | Illegal Activity                                               | 6                                    | 99.97             |
| Code Enforcement     | Private Property Complaint                                     | 232                                  | 105.65            |
| Code Enforcement     | Zoning                                                         | 67                                   | 114.84            |
| Transportation       | Bridge Complaints                                              | 7                                    | 117.28            |
| Transportation       | Ditches/Culverts                                               | 45                                   | 133.27            |