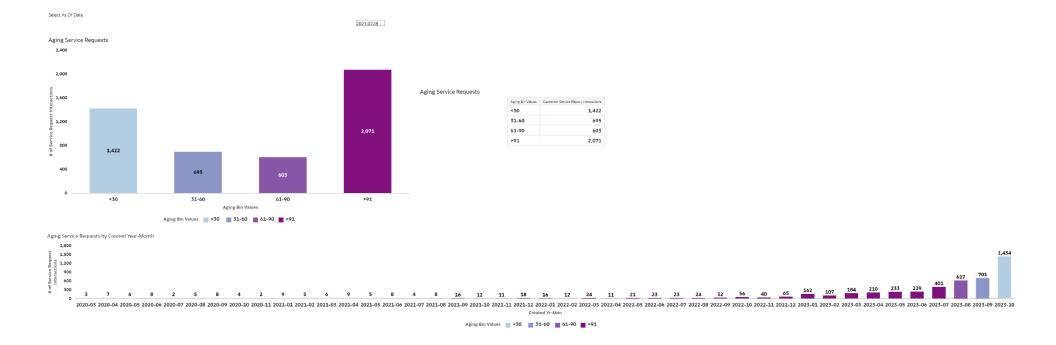

| 99.30             |
| Regional Parks       | Illegal Activity                                               | 6                                    | 99.97             |
| Code Enforcement     | Private Property Complaint                                     | 232                                  | 105.65            |
| Code Enforcement     | Zoning                                                         | 67                                   | 114.84            |
| Transportation       | Bridge Complaints                                              | 7                                    | 117.28            |
| Transportation       | Ditches/Culverts                                               | 45                                   | 133.27            |



Department Aging Requests by Month Created Per District



## **Dispatch Services**

## **Dispatch Service Definition**

The Sacramento County 311 Communications Center provides dispatch services 24 hours a day 7 days a week for departments that do not have a public facing telephone line. After regular business hours, 311 generates service requests on behalf of most departments and provides immediate notification to departmental on-call staff by radio, telephone, or text message. Departmental staff acknowledge receipt of the request and respond by providing the specific requested service, even after-hours and on holidays. Departments determine what requires an immediate dispatch and which staff members to contact outside of their regular business hours.

| Acronym | Acronym Glossary