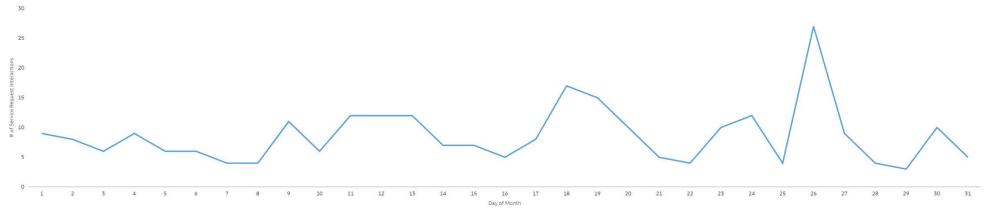

#### District 1

Service Requests Created Service Requests Closed

267

212

Service Request Interactions Created by Day of Month

District Name, Customer Service Report Interactions