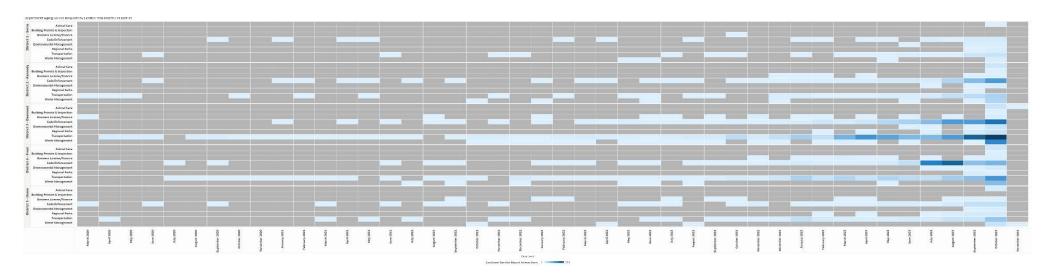

ional Parks       | Illegal Activity                                               | 6                                    | 99.97             |
| Code Enforcement     | Private Property Complaint                                     | 232                                  | 105.65            |
| Code Enforcement     | Zoning                                                         | 67                                   | 114.84            |
| Transportation       | Bridge Complaints                                              | 7                                    | 117.28            |
| Transportation       | Ditches/Culverts                                               | 45                                   | 133.27            |



Department Aging Requests by Month Created Per District



## **Dispatch Services**

## **Dispatch Service Definition**

The Sacramento County 311 Communications Center provides dispatch services 24 hours a day 7 days a week for departments that do not have a public facing telephone line. After regular business hours, 311 generates service requests on behalf of most departments and provides immediate notification to departmental on-call staff by radio, telephone, or text message. Departmental staff acknowledge receipt of the request and respond by providing the specific requested service, even after-hours and on holidays. Departments determine what requires an immediate dispatch and which staff members to contact outside of their regular business hours.

| Acronym | Acronym Glossary