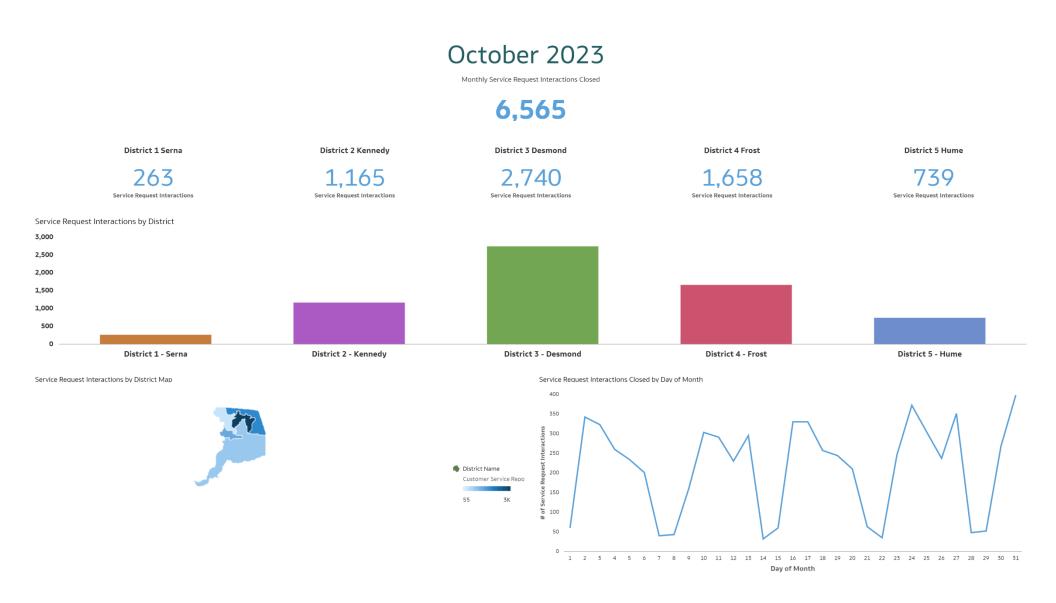

## Service Requests Closed by District

## Previous Month Comparison of Service Request

Previous Month Comparison of Service Request interactions

Monthly Comparison: Service Requests by District

|                      | 2023-09                   | 2023-10                   |
|----------------------|---------------------------|---------------------------|
|                      | 2023-09                   | 2023-10                   |
| District Name        | Service Request Map Count | Service Request Map Count |
| District 1 - Serna   | 229                       | 267                       |
| District 2 - Kennedy | 1,195                     | 1,133                     |
| District 3 - Desmond | 2,608                     | 2,667                     |
| District 4 - Frost   | 1,350                     | 1,543                     |
| District 5 - Hume    | 751                       | 750                       |