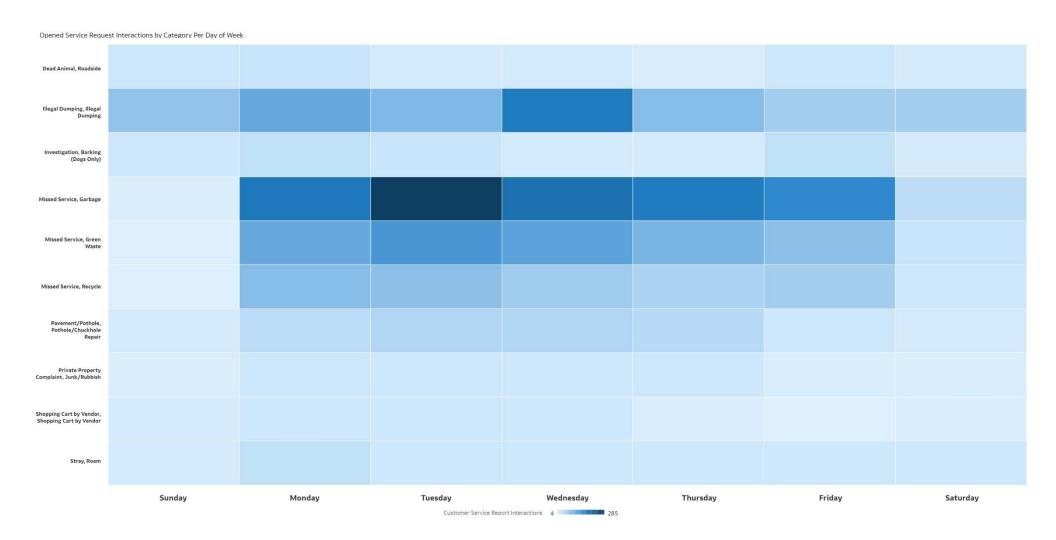

tion Totals from Previous Month by District for Top 10 Categories

#### District 1

Service Requests Created Service Requests Closed

267

212

Service Request Interactions Created by Day of Month



District Name, Customer Service Report Interactions



# of Service Requests

267 267

District 1 (continued)



District 2



District 2 (continued)



District 3



District 3 (continued)



District 4

Service Requests Created Service Requests Closed

1,543

1,212

Service Request Interactions Created by Day of Month



District Name, Customer Service Report Interactions



# of Service Requests

1.543K 1.543K

District 4 (continued)



District 5





District Name, Customer Service Report Interactions



# of Service Requests

District 5 (continued)



# Top Service Requests Open by Day



## Top Service Requests Closed by Day



## Opened/Closed by Department/Division



#### Greater Than 10 Service Requests



#### Average Days to Close Service Requests



# Number of Service Request Interactions Per Category with Average Days to Close

# of Service Request Interactions Per Category with Avg Days to Close

| Category Group                       | Category Level 2 Name                          | Customer Service Report Interactions | Avg Days to Close |
|--------------------------------------|------------------------------------------------|--------------------------------------|-------------------|
| Waste Management                     | Calendar Request                               | 9                                    | 0.00              |
| Waste Management