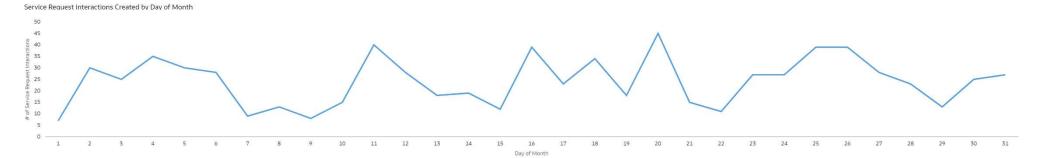

#### District 1

Service Requests Created Service Requests Closed

267

212

Service Request Interactions Created by Day of Month

District Name, Customer Service Report Interactions