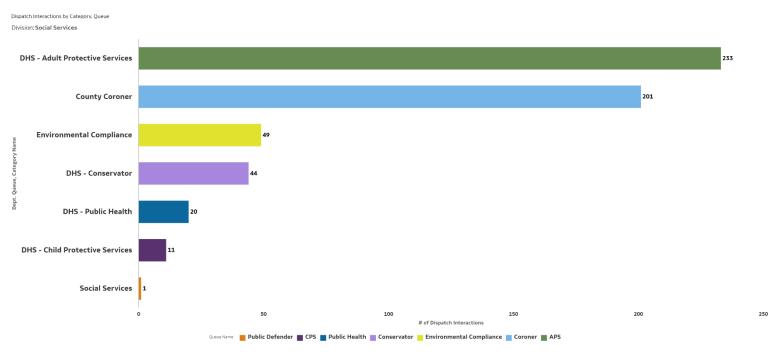

# **Dispatch Services Request**

#### **Social Services**

| Service Definitions                                                                  |                                                                                                                                                |
|--------------------------------------------------------------------------------------|------------------------------------------------------------------------------------------------------------------------------------------------|
| Department of Child, Family & Adult<br>Services (DCFAS) Adult Protective<br>Services | Dispatch Services for 24/7 social worker intake line for any adult protective services requests                                                |
| Department of Child, Family & Adult<br>Services (DCFAS) Conservator                  | Dispatch Services for conservator/conservatee request                                                                                          |
| Department of Child, Family & Adult<br>Services (DCFAS)<br>Child Protective Services | Dispatch Services for 24/7 social worker intake line for any child protective services request                                                 |
| Department of Health Services<br>Public Defender                                     | Dispatch Services for any reported public defender after-hours dispatch requests by law enforcement agencies                                   |
| Department of Health Services<br>Public Health                                       | Dispatch Services for any reported public health issues to health doctor                                                                       |
| County Coroner                                                                       | Dispatch Services for coroner scene calls, public line questions/assistance, allied agency request for assistance (fire, sheriff/police, etc.) |
| Environmental Compliance                                                             | Dispatch Services for emergency hazardous spills, illegal discharge to storm drains assistance from Water Resources units, etc.                |