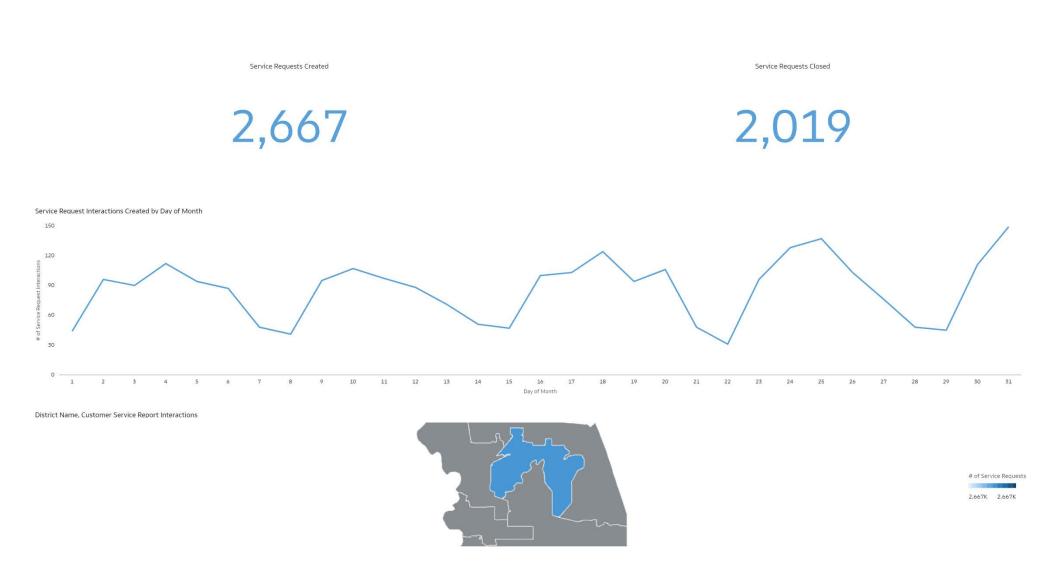

## Previous Month Comparison of Service Request

Previous Month Comparison of Service Request interactions

Monthly Comparison: Service Requests by District

|                      | 2023-09                   | 2023-10                   |
|----------------------|---------------------------|---------------------------|
|                      | 2023-09                   | 2023-10                   |
| District Name        | Service Request Map Count | Service Request Map Count |
| District 1 - Serna   | 229                       | 267                       |
| District 2 - Kennedy | 1,195                     | 1,133                     |
| District 3 - Desmond | 2,608                     | 2,667                     |
| District 4 - Frost   | 1,350                     | 1,543                     |
| District 5 - Hume    | 751                       | 750                       |

Service Requests Created Service Requests Closed

1,543

1,212

Service Request Interactions Created by Day of Month

District Name, Customer Service Report Interactions