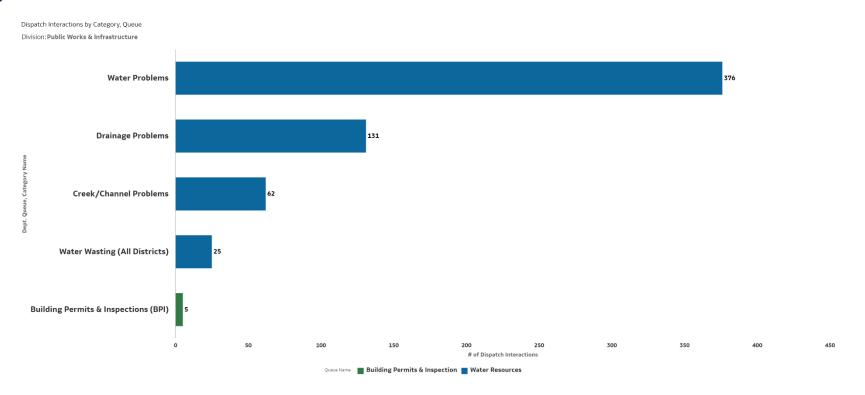

# **Dispatch Services Request**

## **Community Service**

| Service Definitions                                 |                                                                                                                                                                                                                                         |
|-----------------------------------------------------|-----------------------------------------------------------------------------------------------------------------------------------------------------------------------------------------------------------------------------------------|
| Building Permits and Inspections                    | On-Call Emergency Building Inspections for either Residential or Commercial properties in regards to Plumbing, Mechanical, Electrical, or Structural inspections                                                                        |
| Water Resources<br>Water Dispatch Form              | Dispatch Services including fire hydrant, odor/taste/color, no water, water leak, low/high pressure, locate curb stop, water shut-off/turn back on, etc.                                                                                |
| Water Resources<br>Drainage Dispatch Form           | Dispatch Services including drain inlet plugged, house/street flooded, illegal discharge, missing/broken storm cover, creek/channel issues, etc.                                                                                        |
| Water Resources<br>Creek/Channel Problems           | Dispatch Services including Debris in Creek/Channels, Trees Down in Creek/Channels issues, etc.                                                                                                                                         |
| Water Resources Water<br>Wasting<br>(All Districts) | Reports of excessive running or dissipation of water, watering outside of regulated water conservation guidelines, submitted on behalf of reporter and distributed to the appropriate water agency for investigation/possible citation. |