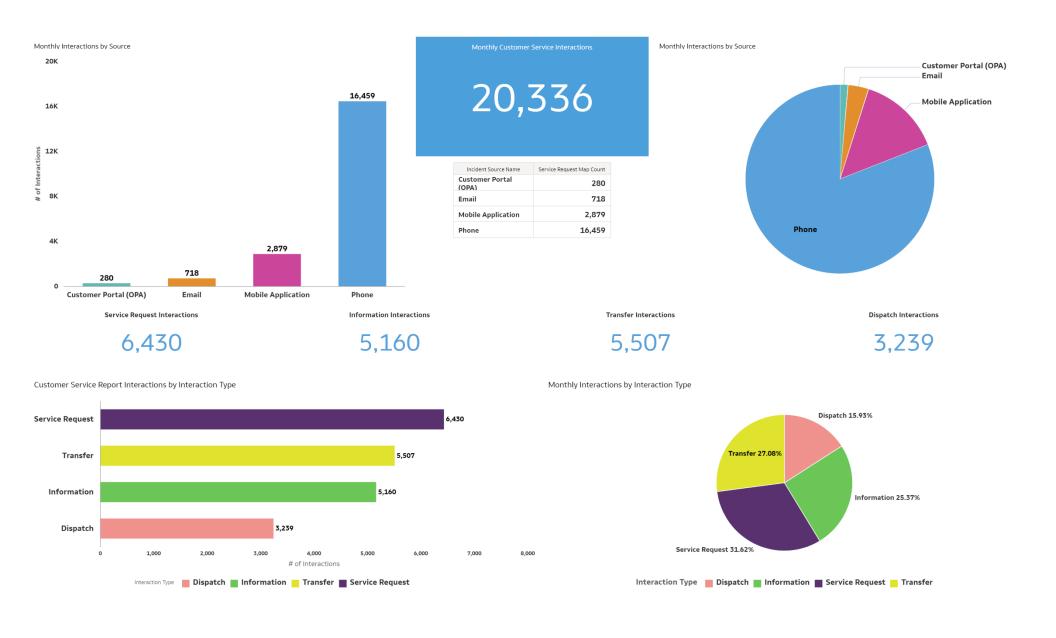

# Service Request Interaction Totals (>10 Requests) by Category

# Service Request Interaction Totals

#### Service Request Interaction Totals (>10 requests) by Category

| Cat2, Cat3                                       | Customer<br>Service<br>Report<br>Interactions |
|--------------------------------------------------|-----------------------------------------------|
| Missed Service, Garbage                          | 1,086                                         |
| Illegal Dumping, Illegal Dumping                 | 766                                           |
| Missed Service, Green Waste                      | 617                                           |
| Missed Service, Recycle                          | 386                                           |
| Pavement/Pothole, Pothole/Chuckhole Repair       | 236                                           |
| Investigation, Barking (Dogs Only)               | 160                                           |
| Stray, Roam                                      | 147                                           |
| Dead Animal, Roadside                            | 130                                           |
| Private Property Complaint, Junk/Rubbish         | 106                                           |
| Shopping Cart by Vendor, Shopping Cart by Vendor | 105                                           |
| Stray, Injured                                   | 92                                            |
| Missed Service, Neighborhood Clean Up (NCU)      | 88                                            |
| Stray, Sick                                      | 77                                            |
| Stray, Aggressive                                | 67                                            |
| Investigation, Negligence                        | 63                                            |
| Owned, Aggressive                                | 63                                            |
| Owned, Nuisance (No Cats)                        | 61                                            |
| Illegal Camp, Occupied                           | 60                                            |
| Private Property Vehicle, Parked on Lawn         | 60                                            |
| Graffiti, Public Right-of-Way                    | 58                                            |

#### Top 10 Unresolved Service Request Categories

4,796

Unresolved Service Requests Through October 31st

21,000

Interactions Closed this Month

# of Service Request Interactions

1,436

Monthly Interactions Not Closed