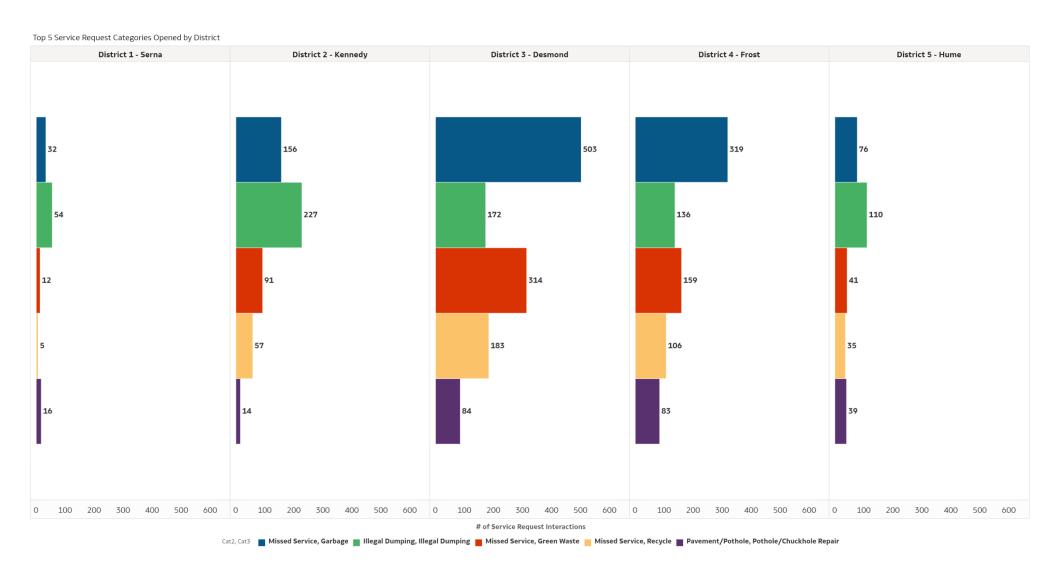

## Top 5 Service Requests Opened | by Districts

# **Top Service Requests Opened**