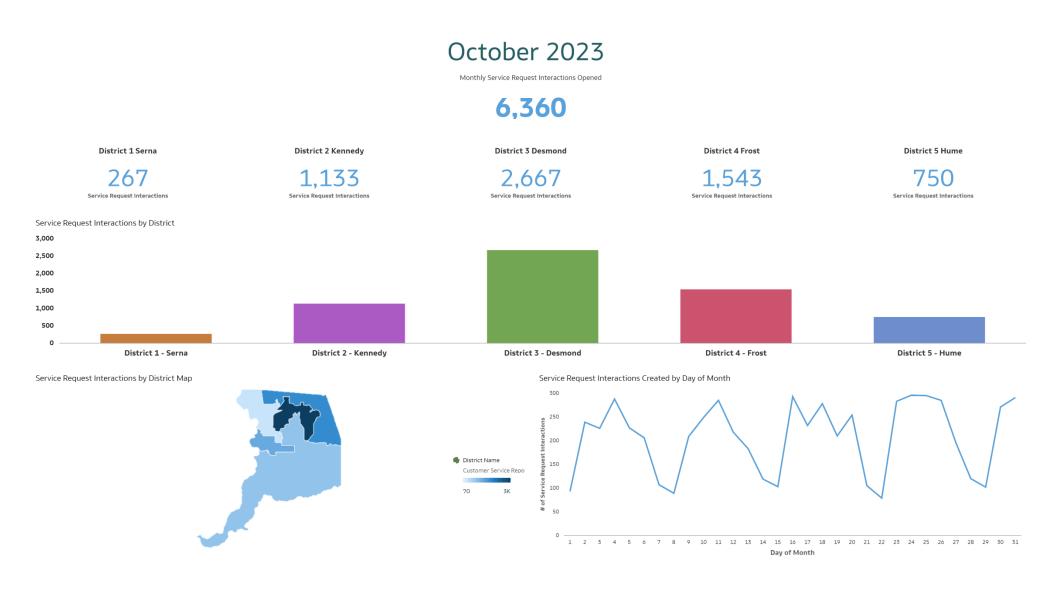

## **Total Service Requests Opened**

#### Service Requests Opened by District

## Previous Month Comparison of Service Request

Previous Month Comparison of Service Request interactions

Monthly Comparison: Service Requests by District

|                      | 2023-09                   | 2023-10                   |
|----------------------|---------------------------|---------------------------|
|                      | 2023-09                   | 2023-10                   |
| District Name        | Service Request Map Count | Service Request Map Count |
| District 1 - Serna   | 229                       | 267                       |
| District 2 - Kennedy | 1,195                     | 1,133                     |
| District 3 - Desmond | 2,608                     | 2,667                     |
| District 4 - Frost   | 1,350                     | 1,543                     |
| District 5 - Hume    | 751                       | 750                       |