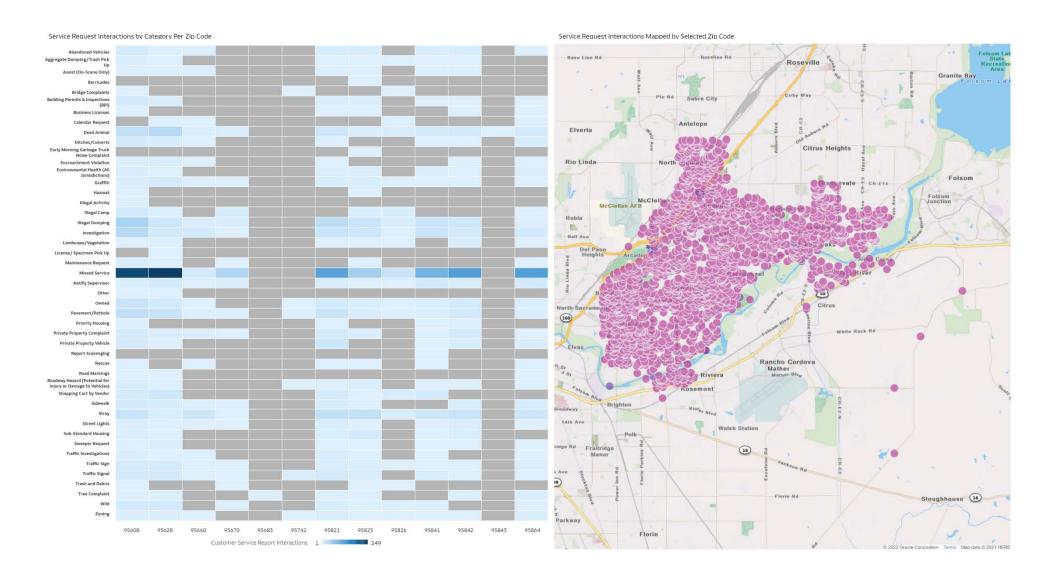

| -12                                          | -143        |
| Grand Total                                              | 28                                           | -75                                          | 101                                          | 132                                          | -38                                          | 148         |

Difference in Interaction Totals from Previous Month by District for Top 10 Categories

#### District 1

Service Requests Created Service Requests Closed

267

212

Service Request Interactions Created by Day of Month



District Name, Customer Service Report Interactions



# of Service Requests

267 267

District 1 (continued)



District 2



District 2 (continued)



District 3



District 3 (continued)



District 4

Service Requests Created Service Requests Closed

1,543

1,212

Service Request Interactions Created by Day of Month



District Name, Customer Service Report Interactions



# of Service Requests

1.543K 1.543K

District 4 (continued)



District 5





District Name, Customer Service Report Interactions



# of Service Requests

District 5 (continued)



# Top Service Requests Open by Day



## Top Service Requests Closed by Day



## Opened/Closed by Department/Division



#### Greater Than 10 Service Requests



#### Average Days to Close Service Requests



# Number of Service Request Interactions Per Category with Average Days to Close

# of Service Request Interactions Per Category with Avg Days to Close

| Category Group                       | Category Level 2 Name