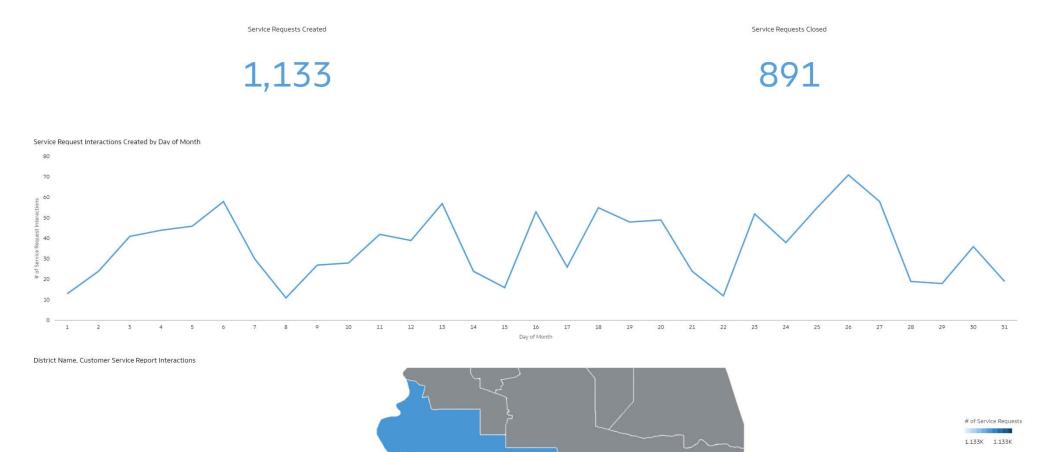

## Previous Month Comparison of Service Request

Previous Month Comparison of Service Request interactions

Monthly Comparison: Service Requests by District

|                      | 2023-09                   | 2023-10                   |
|----------------------|---------------------------|---------------------------|
|                      | 2023-09                   | 2023-10                   |
| District Name        | Service Request Map Count | Service Request Map Count |
| District 1 - Serna   | 229                       | 267                       |
| District 2 - Kennedy | 1,195                     | 1,133                     |
| District 3 - Desmond | 2,608                     | 2,667                     |
| District 4 - Frost   | 1,350                     | 1,543                     |
| District 5 - Hume    | 751                       | 750                       |