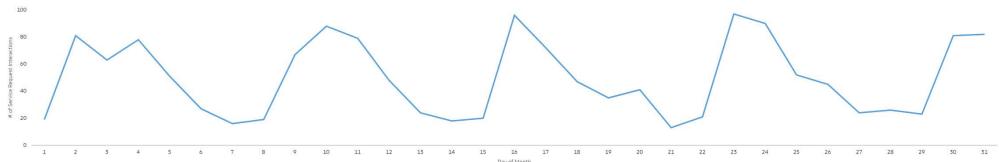

| 28                                           | -75                                          | 101                                          | 132                                          | -38                                          | 148         |

Difference in Interaction Totals from Previous Month by District for Top 10 Categories

#### District 1

Service Requests Created Service Requests Closed

267

212

Service Request Interactions Created by Day of Month



District Name, Customer Service Report Interactions



# of Service Requests

267 267

District 1 (continued)



District 2



District 2 (continued)



District 3



District 3 (continued)



District 4

Service Requests Created Service Requests Closed

1,543

1,212

Service Request Interactions Created by Day of Month



District Name, Customer Service Report Interactions



# of Service Requests

1.543K 1.543K

District 4 (continued)



District 5





District Name, Customer Service Report Interactions



# of Service Requests

District 5 (continued)



# Top Service Requests Open by Day



## Top Service Requests Closed by Day



## Opened/Closed by Department/Division



#### Greater Than 10 Service Requests



#### Average Days to Close Service Requests



# Number of Service Request Interactions Per Category with Average Days to Close

# of Service Request Interactions Per Category with Avg Days to Close

| Category Group                       | Category Level 2 Name                          | Customer Service Report Interactions | Avg Days to Close |
|--------------------------------------|-------