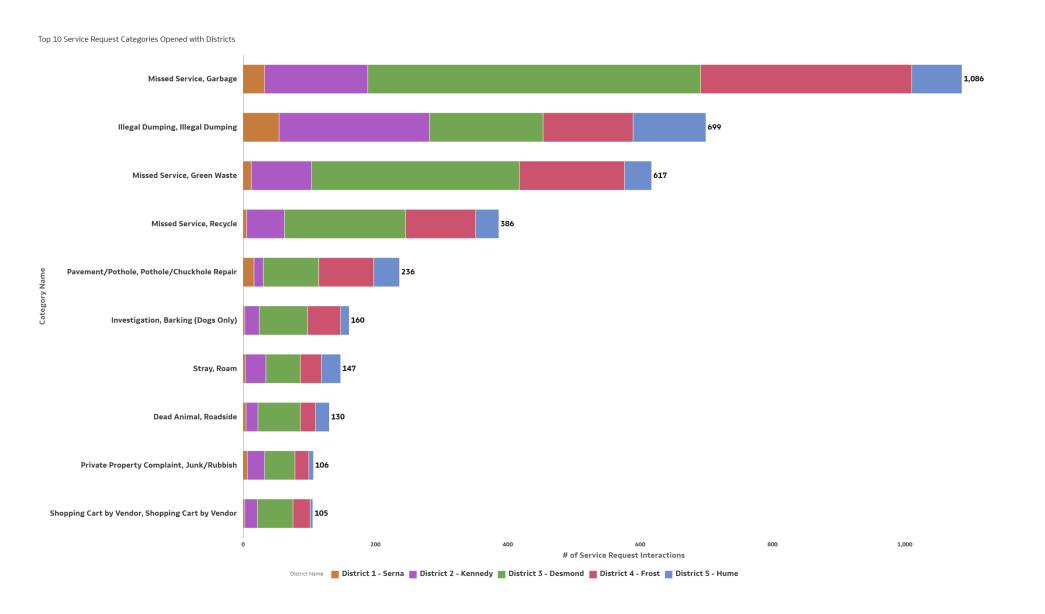

#### Top 10 Service Requests Categories Opened | With Districts

# **Top Service Requests Opened**

#### Service Request Interaction Totals (>10 requests) by Category

| Cat2, Cat3                                       | Customer<br>Service<br>Report<br>Interactions |
|--------------------------------------------------|-----------------------------------------------|
| Missed Service, Garbage                          | 1,086                                         |
| Illegal Dumping, Illegal Dumping                 | 766                                           |
| Missed Service, Green Waste                      | 617                                           |
| Missed Service, Recycle                          | 386                                           |
| Pavement/Pothole, Pothole/Chuckhole Repair       | 236                                           |
| Investigation, Barking (Dogs Only)               | 160                                           |
| Stray, Roam                                      | 147                                           |
| Dead Animal, Roadside                            | 130                                           |
| Private Property Complaint, Junk/Rubbish         | 106                                           |
| Shopping Cart by Vendor, Shopping Cart by Vendor | 105                                           |
| Stray, Injured                                   | 92                                            |
| Missed Service, Neighborhood Clean Up (NCU)      | 88                                            |
| Stray, Sick                                      | 77                                            |
| Stray, Aggressive                                | 67                                            |
| Investigation, Negligence                        | 63                                            |
| Owned, Aggressive                                | 63                                            |
| Owned, Nuisance (No Cats)                        | 61                                            |
| Illegal Camp, Occupied                           | 60                                            |
| Private Property Vehicle, Parked on Lawn         | 60                                            |
| Graffiti, Public Right-of-Way                    | 58                                            |