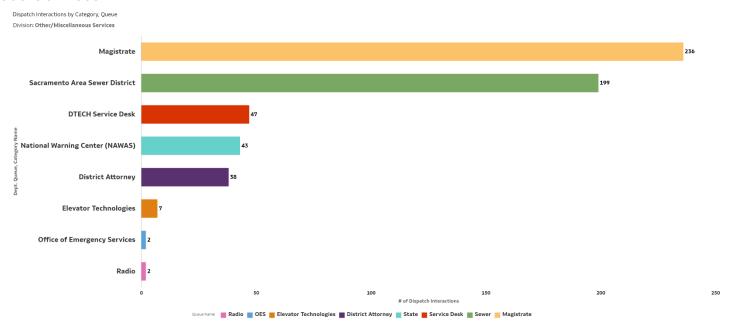

# **Dispatch Services Request**

#### Other/Miscellaneous Services

| Service Definitions                                   |                                                                                                                                                                                                                                                                                                  |
|-------------------------------------------------------|--------------------------------------------------------------------------------------------------------------------------------------------------------------------------------------------------------------------------------------------------------------------------------------------------|
| Sacramento Area Sewer<br>District                     | Dispatch Services for any SASD reported issues such as backup into structure, cleanout overflow, odor, slow drain, etc.                                                                                                                                                                          |
| Magistrate                                            | Dispatch Services for allied agencies requesting judge for emergency protective orders, search warrants, etc.                                                                                                                                                                                    |
| District Attorney                                     | Dispatch Services for arrest warrants, homicides, officer-involved shootings, narcotics, etc.                                                                                                                                                                                                    |
| DTECH Service Desk                                    | Dispatch Services for all DTECH Service Desk support requests, incidents processed in JIRA, and any priority issues are transferred to the appropriate tech team                                                                                                                                 |
| National Warning Center (NAWAS)                       | Dispatch Services for Hazardous Spill Reports, tsunami and earthquake warnings, mass service outages, etc.                                                                                                                                                                                       |
| Elevator                                              | Dispatch Services for county-maintained elevators for emergency trapped, repair/maintenance services                                                                                                                                                                                             |
| Emergency Medical<br>Services (MHOAC)                 | Dispatch Services for 24/7 on-Call Emergency Medical Duty Officer Notification in regards to Medical Facilities requesting assistance such as Hospitals, Mental Health/Skilled Nursing Facilities, Fire Departments, Various County Departments for in progress emergencies or emergency drills. |
| Office of Emergency<br>Services                       | Dispatch Services for 24/7 on-call Emergency Alert Officer Notification in regards to extreme weather, mass casualty incident, levee break/creek/water levels, terrorism, media, fire, evacuations, emergency drills, mutual aid, and more                                                       |
| Radio Site,<br>Tac Channel,<br>Reservation Visitation | Dispatch Services Log of any authorized allied agency personnel reserving radio mutual aid channels for coordinated events or training and personnel entering county radio site locations for scheduled maintenance work.                                                                        |