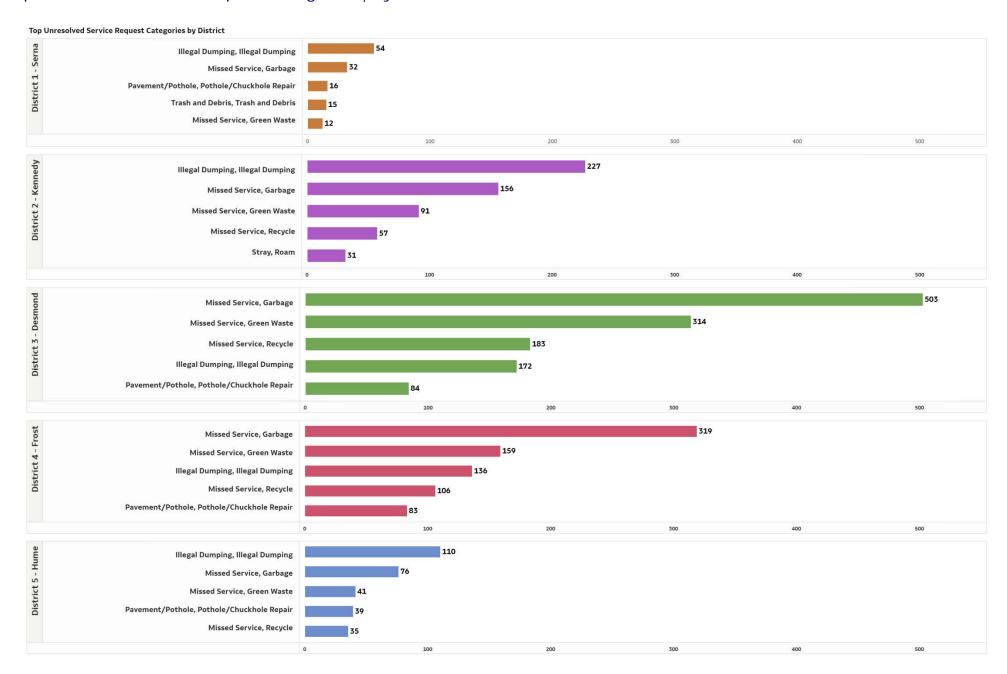

| Traffic Signal, All Signals Dark                                | 12                |

## **Total Service Requests Opened**

#### Top 10 Service Requests Categories Opened | With Districts



# **Top Service Requests Opened**

## Top 5 Service Requests Opened | by Districts



# **Top Service Requests Closed**

# Top 10 Service Requests Categories Closed | With Districts



## Top 5 Service Requests Categories Closed | by Districts



## **Top Unresolved Service Request**

## Top Unresolved Service Request Categories | by Districts



# **Top Unresolved Service Request**

#### Top 10 Unresolved Service Request Categories



4,796

Unresolved Service Requests Through October 31st

21,000

Interactions Closed this Month

# of Service Request Interactions

1,436

Monthly Interactions Not Closed



# **Board of Supervisor District Information**

#### Service Requests Opened by District



# **Board of Supervisor District Information**

## Service Requests Closed by District



# **Board of Supervisors District Information**

## Previous Month Comparison of Service Request

Previous Month Comparison of Service Request interactions





Monthly Comparison: Service Requests by District

|                      | 2023-09                   | 2023-10                   |
|----------------------|---------------------------|-------