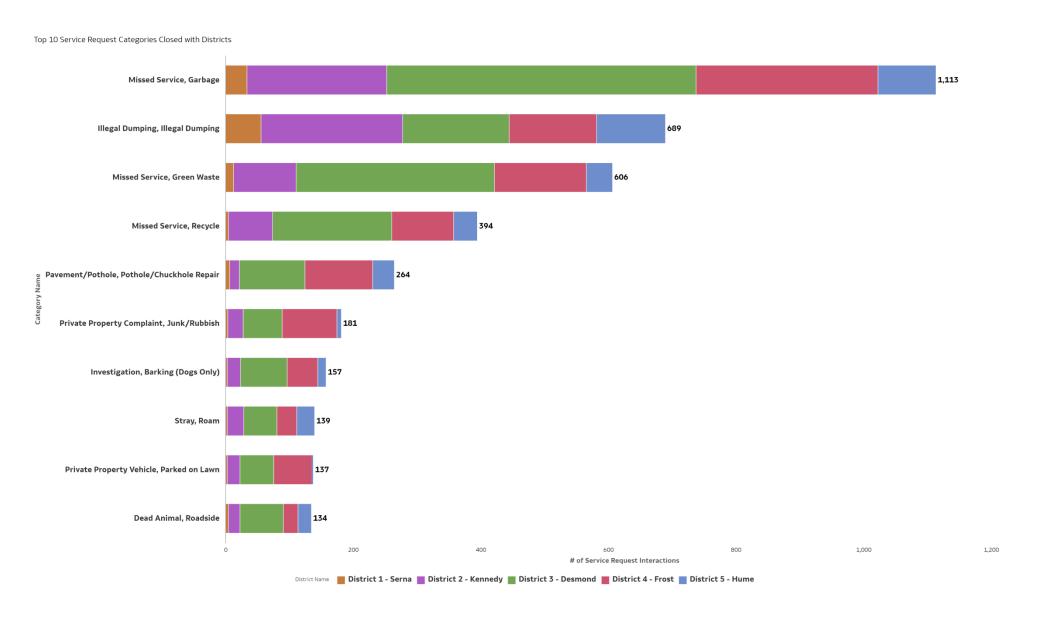

# Top 10 Service Requests Categories Closed | With Districts

# **Top Service Requests Closed**