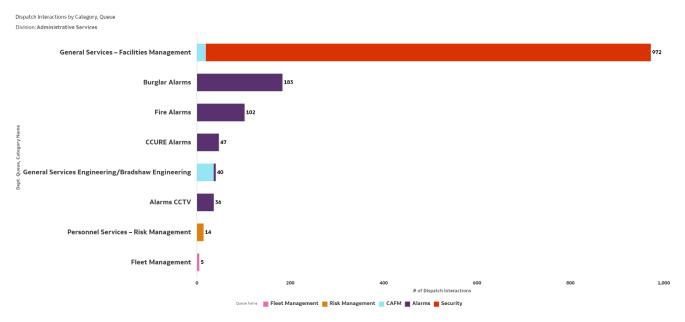

# **Dispatch Service Request**

#### **Administrative Services**

| Service Definitions                                  |                                                                                                                                                                                                                                         |
|------------------------------------------------------|-----------------------------------------------------------------------------------------------------------------------------------------------------------------------------------------------------------------------------------------|
| General Services<br>Engineering/Bradshaw Engineering | Dispatch Services for Downtown and Bradshaw Facility Engineers to respond for fire/environmental alarms, generator testing, electrical, plumbing issues in county maintained buildings, etc.                                            |
| General Services Facilities<br>Management            | Dispatch Services for Facilities Management staff such as engineer (alarms, reported issues), janitorial, electrical, plumbing, CCURE card readers, etc.                                                                                |
| Fleet Management                                     | Dispatch Services for Fleet Management regarding County employees in County issued vehicles and Emergency/Non-Emergency Fuel Pump Stations                                                                                              |
| Fire Alarms                                          | Dispatch Services for fire alarm/activation or system testing within county-owned/leased facilities for engineer/alarm technician response                                                                                              |
| CCURE Alarms                                         | Dispatch Services for CCURE alarm/activation or badging issues within county-owned buildings, CCURE card reader, badge access, panic alarms, etc.                                                                                       |
| Burglar Alarms                                       | Dispatch Services for burglary alarm/activation or system testing within county-owned leased facilities for security unit response                                                                                                      |
| Alarms CCTV                                          | Dispatch Services for Law Enforcement, Alarm Technicians, Property Responsible based on received audible alarms or visual video footage being monitored by the call center staff 24/7 for site intrusions or strange activity observed. |
| Personnel Services<br>Risk Management                | Dispatch Services for county vehicle accident/towing services, claims, etc.                                                                                                                                                             |