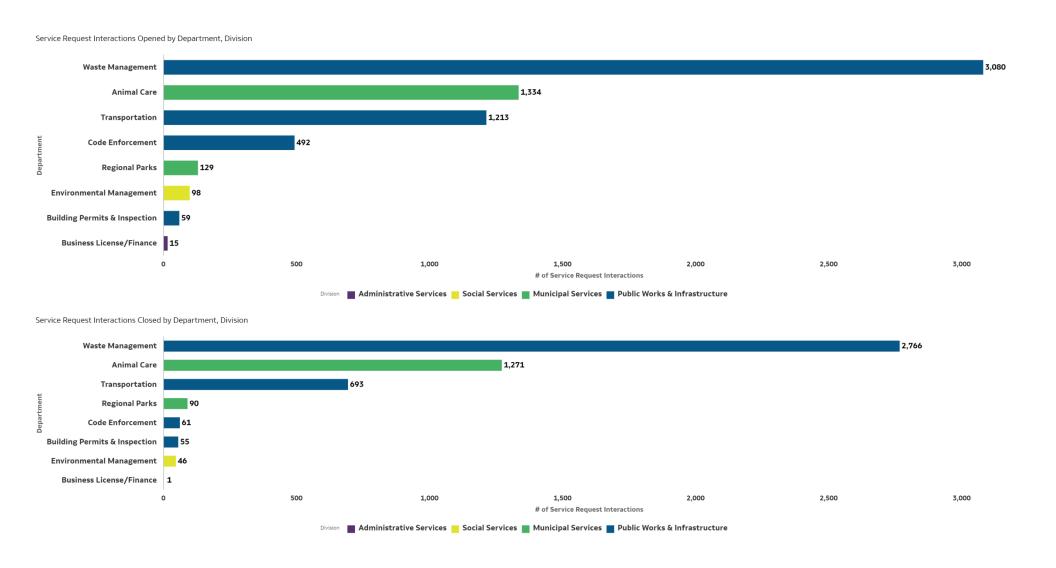

Service Requests Created Service Requests Closed

267

212

Service Request Interactions Created by Day of Month



District Name, Customer Service Report Interactions



# of Service Requests

267 267

District 1 (continued)



District 2



District 2 (continued)



District 3



District 3 (continued)



District 4

Service Requests Created Service Requests Closed

1,543

1,212

Service Request Interactions Created by Day of Month



District Name, Customer Service Report Interactions



# of Service Requests

1.543K 1.543K

District 4 (continued)



District 5





District Name, Customer Service Report Interactions



# of Service Requests

District 5 (continued)



# Top Service Requests Open by Day



## Top Service Requests Closed by Day



## Opened/Closed by Department/Division



#### Greater Than 10 Service Requests



#### Average Days to Close Service Requests



# Number of Service Request Interactions Per Category with Average Days to Close

# of Service Request Interactions Per Category with Avg Days to Close

| Category Group                       | Category Level 2 Name                          | Customer Service Report Interactions | Avg Days to Close |
|--------------------------------------|------------------------------------------------|--------------------------------------|-------------------|
| Waste Management                     | Calendar Request                               | 9                                    | 0.00              |
| Waste Management                     | Early Morning Garbage Truck Noise<br>Complaint | 1