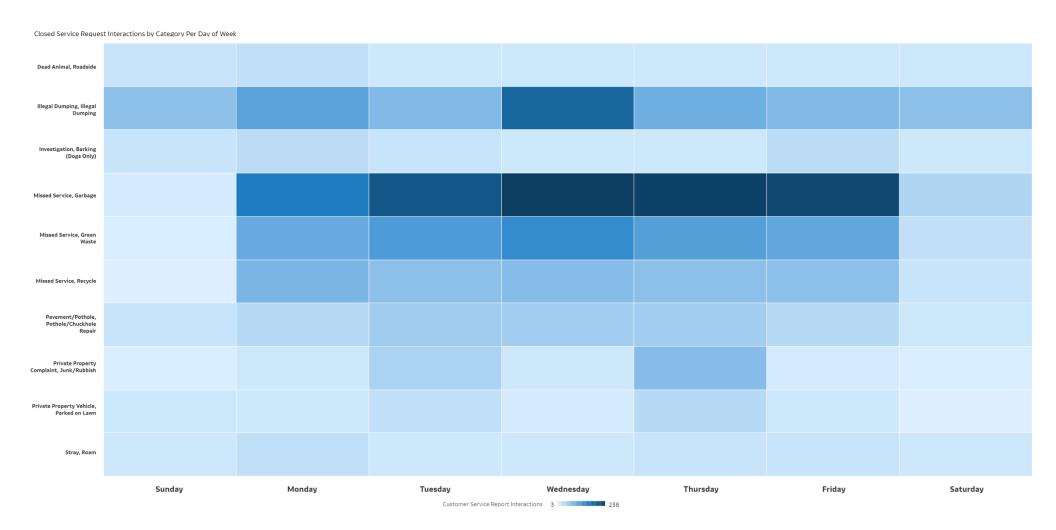

ct for Top 10 Categories

#### District 1

Service Requests Created Service Requests Closed

267

212

Service Request Interactions Created by Day of Month



District Name, Customer Service Report Interactions



# of Service Requests

267 267

District 1 (continued)



District 2



District 2 (continued)



District 3



District 3 (continued)



District 4

Service Requests Created Service Requests Closed

1,543

1,212

Service Request Interactions Created by Day of Month



District Name, Customer Service Report Interactions



# of Service Requests

1.543K 1.543K

District 4 (continued)



District 5





District Name, Customer Service Report Interactions



# of Service Requests

District 5 (continued)



# Top Service Requests Open by Day



## Top Service Requests Closed by Day



## Opened/Closed by Department/Division



#### Greater Than 10 Service Requests



#### Average Days to Close Service Requests



# Number of Service Request Interactions Per Category with Average Days to Close

# of Service Request Interactions Per Category with Avg Days to Close

| Category Group                       | Category Level 2 Name                          | Customer Service Report Interactions | Avg Days to Close |
|--------------------------------------|------------------------------------------------|--------------------------------------|-------------------|
| Waste Management                     | Calendar Request                               | 9                                    | 0.00              |
| Waste Management                     | Early Morning Garbage Truc